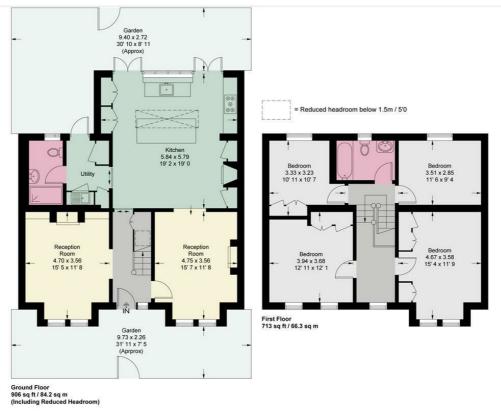

## **First Avenue**

Approximate Gross Internal Area = 1615 sq ft / 150.1 sq m (Excluding Reduced Headroom)
Reduced Headroom = 4 sq ft / 0.4 sq m
Total = 1619 sq ft / 150.5 sq m

This plan is not to scale and must be used as layout guidance only. All measurements and areas are approximate and should not be relied upon to provide accurate information. This plan must not be relied upon when making property valuations, design considerations or any other such relevant decisions. We accept no responsibility or liability (whether in contract, tort or otherwise) in relation to any loss whatsoever arising from or in connection with any use of this plan or the adequacy, accuracy or completeness of it or any information within it.