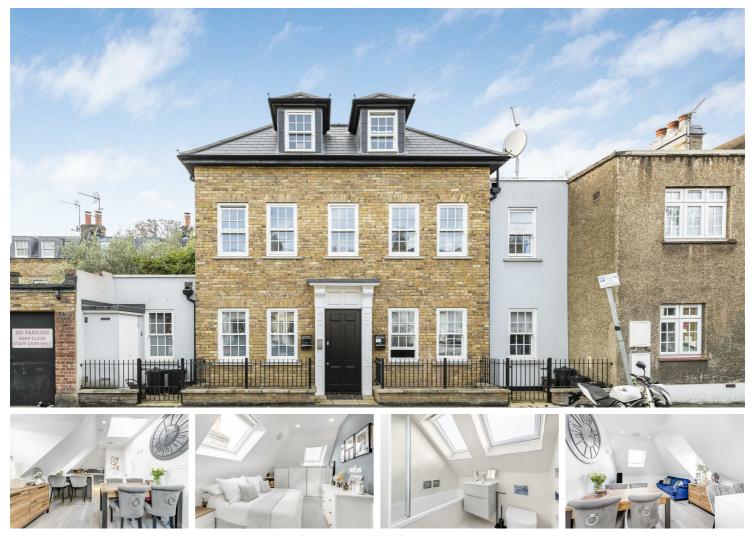

### Sefton Street, Putney, SW15

£525,000

Guide Price

Located on a prime residential road in the heart of West Putney close to green open spaces, local shops, the river Thames and transport links is this luxury split level period apartment providing bright and airy rooms and open living

Stepping through the front door, you are greeted with a welcoming hallway with storage space and a double bedroom to the side. Upstairs offers a spacious bedroom with fitted storage, a three piece bathroom suite and a modern open plan kitchen living area with ample kitchen storage

This lovely apartment has been well cared for by the existing owners while being presented in pristine condition throughout and is being sold with no onward chain.

Sefton Street is situated in the heart of West Putney and affords easy access to the shopping and transport facilities of the Lower Richmond Road and Central Putney. Putney Bridge Underground and Putney Mainline are found just a ten minute walk away. There are numerous local bus routes providing easy access into the City, West End and the River Thames Embankment is a short walk from this charming property

Two Double Bedrooms

- Stylish Bathroom Suite
- Reception Room With Vaulted Ceilings
- 111 High End Kitchen

- Ideal For Transport
- Moments From Highly Regarded Schools
- Prime West Putney Location
- Close To River Thames
- Green Open Spaces Nearby