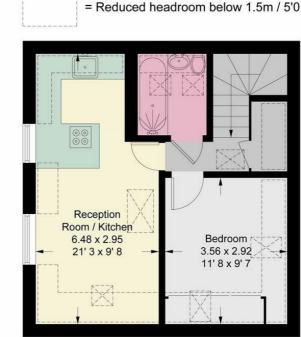

## Sefton Street

Approximate Gross Internal Area = 432 sq ft / 40.1 sq m (Excluding Reduced Headroom) Reduced Headroom = 112 sq ft / 10.4 sq m Total = 544 sq ft / 50.5 sq m

First Floor 124 sq ft / 11.5 sq m (Including Reduced Headroom) Second Floor 420 sq ft / 39 sq m (Including Reduced Headroom)

This plan is not to scale and must be used as layout guidance only. All measurements and areas are approximate and should not be relied upon to provide accurate information. This plan must not be relied upon when making property valuations, design considerations or any other such relevant decisions. We accept no responsibility or liability (whether in contract, tort or otherwise) in relation to any loss whatsoever arising from or in connection with any use of this plan or the adequacy, accuracy or completeness of it or any information within it.