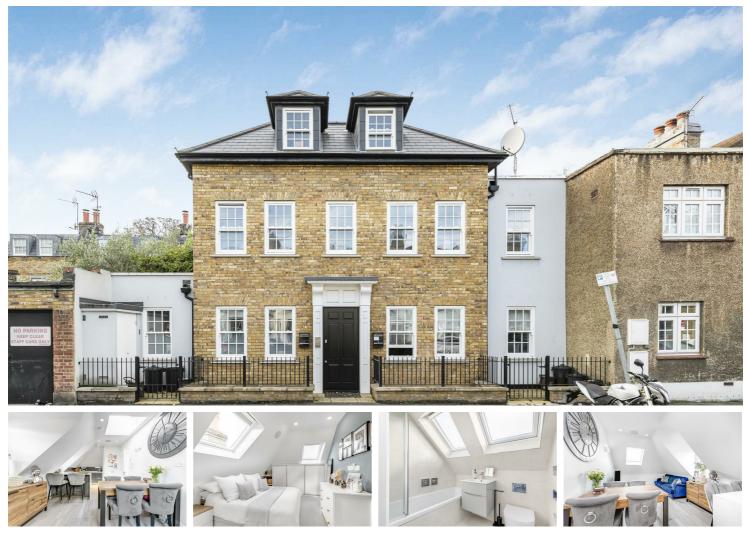

## Sefton Street, Putney, SW15

£550,000

Guide Price Located on a prime residential road in the heart of West Putney close to green open spaces, local shops, the river Thames and transport links is this luxury split level period apartment providing bright and airy rooms and open

Stepping through the front door, you are greeted with a welcoming hallway with storage space and a double bedroom to the side. Upstairs offers a spacious bedroom with fitted storage, a three piece bathroom suite and a modern open plan kitchen living area with ample kitchen storage

This lovely apartment has been well cared for by the existing owners while being presented in pristine condition throughout and is being sold with no onward chain.

Sefton Street is situated in the heart of West Putney and affords easy access to the shopping and transport facilities of the Lower Richmond Road and Central Putney. Putney Bridge Underground and Putney Mainline are found just a ten minute walk away. There are numerous local bus routes providing easy access into the City, West End and the River Thames Embankment is a short walk from this charming property

Two Double Bedrooms

- Stylish Bathroom Suite
- Reception Room With Vaulted Ceilings
- 111 High End Kitchen

- Ideal For Transport
- Moments From Highly Regarded Schools
- Prime West Putney Location
- Close To River Thames
- Green Open Spaces Nearby