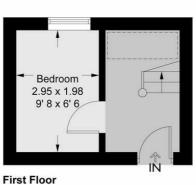

## Sefton Street

Approximate Gross Internal Area = 432 sq ft / 40.1 sq m (Excluding Reduced Headroom) Reduced Headroom = 112 sq ft / 10.4 sq m Total = 544 sq ft / 50.5 sq m

First Floor 124 sq ft / 11.5 sq m (Including Reduced Headroom) Second Floor 420 sq ft / 39 sq m (Including Reduced Headroom)

This plan is not to scale and must be used as layout guidance only. All measurements and areas are approximate and should not be relied upon to provide accurate information. This plan must not be relied upon when making property valuations, design considerations or any other such relevant decisions. We accept no responsibility or liability (whether in contract, tort or otherwise) in relation to any loss whatsoever arising from or in connection with any use of this plan or the adequacy, accuracy or completeness of it or any information within it.