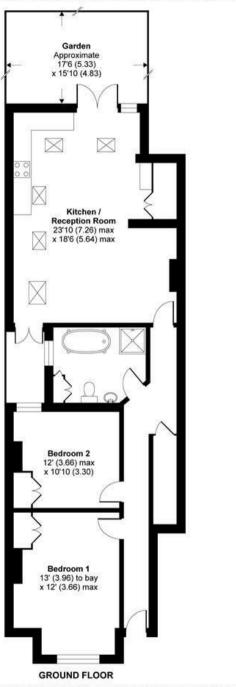

## Ashleigh Road, London, SW14

APPROX. GROSS INTERNAL FLOOR AREA 992 SQ FT 92.1 SQ METRES

Whilst every attempt has been made to ensure the accuracy of the floor plan contained here, measurements of doors, windows and rooms are approximate and no responsibility is taken for any error, omission or misstatement. These plans are for representation purposes only as defined by RICS Code of Measuring Practice and should be used as such by any prospective purchaser. Specifically no guarantee is given on the total square footage of the property if quoted on this plan. Any figure given is for initial guidance only and should not be relied on as a basis of valuation.