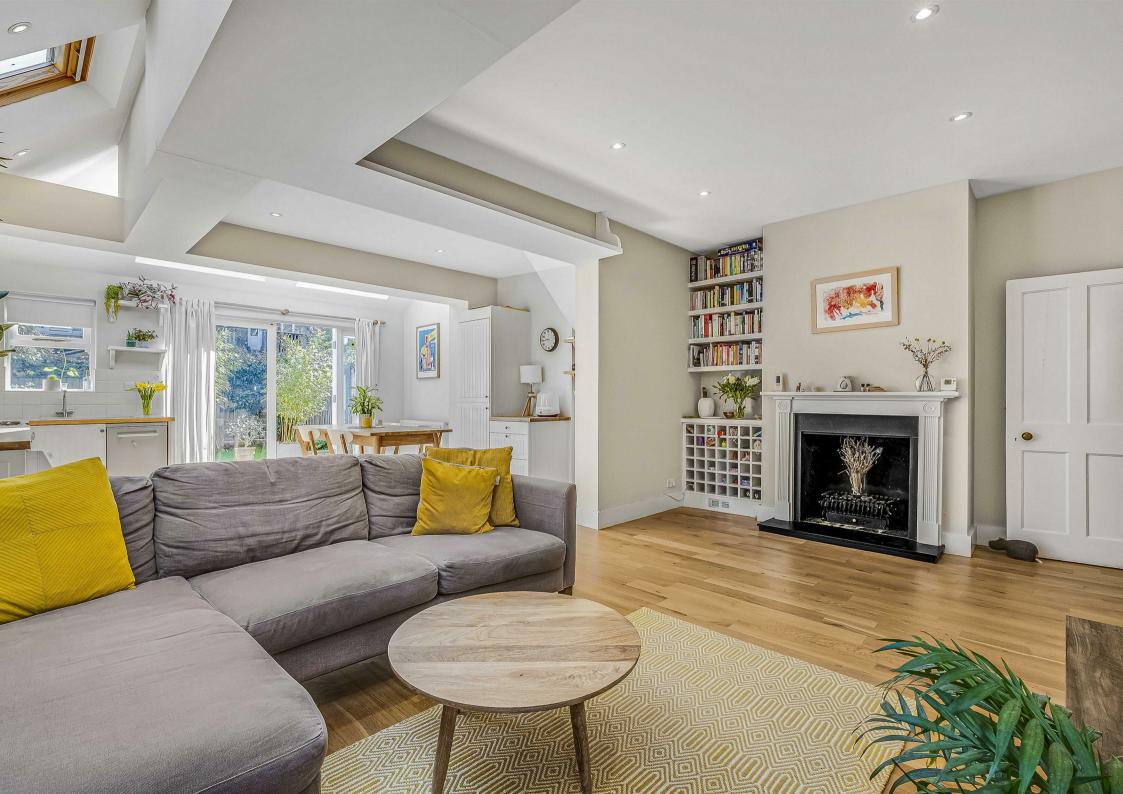

## Ashleigh Road Mortlake SW14

A beautifully presented, ground floor, period maisonette neatly situated on this highly desirable road in Mortlake, that is a short walk from the River Thames. The property has been refurbished and extended in recent years, to a very high standard, making it one of the best examples of it's kind in the area. The accommodation is arranged to provide a large, bright living area with attractive fireplace, which is open-plan to a stunning kitchen/dining area, with doors opening out to a larger than average private garden, that is enclosed and mainly laid to lawn. There are two double bedrooms, both with fitted wardrobes, and a large stylish bathroom with a separate shower. This maisonette further benefits from attractive wood flooring, gas heating and permit parking. Cowley Road is located within walking distance of Mortlake and Barnes Bridge Stations, the River Thames, and the local shops and amenities of White Hart Lane in Barnes. Outstanding local primary schools are also within walking distance.