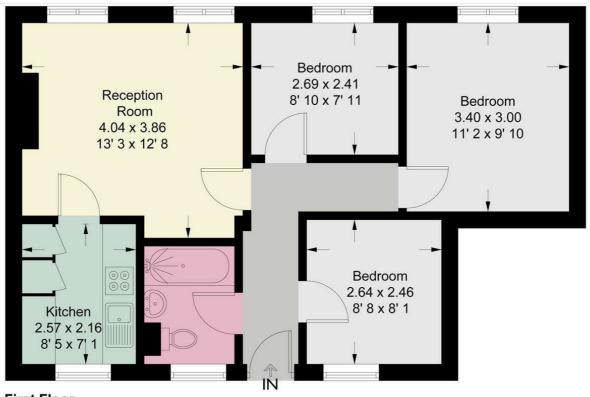

## **Ripley House**

Approximate Gross Internal Area = 604 sq ft / 56.1 sq m

**First Floor** 

This plan is not to scale and must be used as layout guidance only. All measurements and areas are approximate and should not be relied upon to provide accurate information. This plan must not be relied upon when making property valuations, design considerations or any other such relevant decisions. We accept no responsibility or liability (whether in contract, tort or otherwise) in relation to any loss whatsoever arising from or in connection with any use of this plan or the adequacy, accuracy or completeness of it or any information within it.