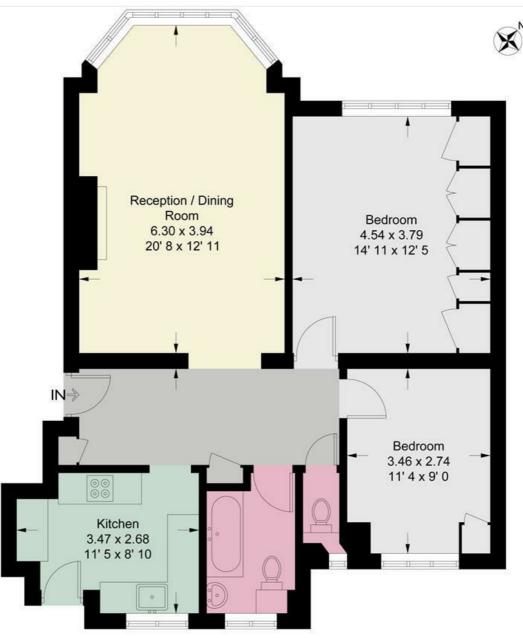

### **Highlands Heath**

Approximate Gross Internal Area = 849 sq ft / 78.9 sq m

JAMES

ANDERSON

#### **Ground Floor**

This plan is not to scale and must be used as layout guidance only. All measurements and areas are approximate and should not be relied upon to provide accurate information. This plan must not be relied upon when making property valuations, design considerations or any other such relevant decisions. We accept no responsibility or liability (whether in contract, tort or otherwise) in relation to any loss whatsoever arising from or in connection with any use of this plan or the adequacy, accuracy or completeness of it or any information within it.