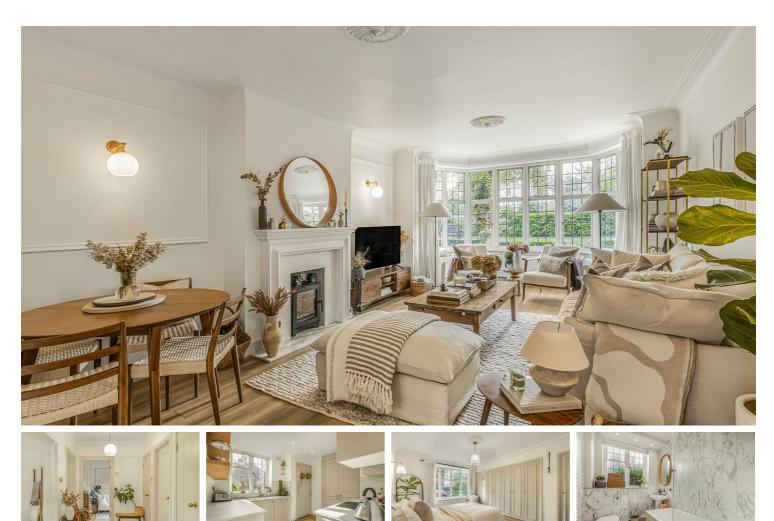

# £600,000

Offers In Excess Of Set within the landscaped grounds of Highlands Heath in Putney, this well-maintained 1930s two bedroom ground-floor apartment spans 849sq ft, offering a blend of period character and modern updates.

Immaculately presented, the apartment features high ceilings and very generous rooms, with a thoughtful layout that creates a sense of flow throughout. The living space features a fireplace with a wood burning stove, adding warmth and character, whilst a striking bay window frames views of the communal grounds. The kitchen, recently replaced by the current owner, combines shaker-style cabinetry, brushed brass fittings, and integrated appliances, blending timeless appeal with modern functionality. Both bedrooms are excellent sizes, with the principal bedroom offering a full wall of fitted wardrobes and enjoys garden views.

The communal grounds are meticulously maintained, offering lush lawns, mature trees and manicured hedges surrounding the building that creates a serene and private environment. Residents benefit from a private tennis court, a rare and luxurious amenity, enhancing the sense of exclusive living in this peaceful enclave of Putney. The overall style is elegant, timeless, and refined, making it an ideal residence for those seeking classic London living with a modern twist.

Two Double Bedrooms

- Stylish Modern Bathroom
- Stunning Reception Room, Feature Bay Window

- Original 1930's Mansion Block, Beautiful Period Features

Excellent Proportions, 849 Sq Ft

- Turn Key Condition
- Immaculate Communal Grounds
- Residents Parking Permit
- Porter, Residents Tennis Court
- Amazing, Tranquil Location in Putney Heath