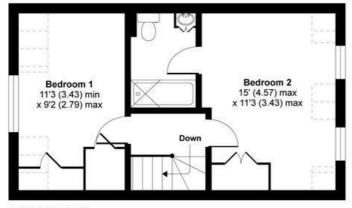

drooms, one with ensuite bathroom. This modern home also boasts off street allocated parking and is within very close distance to Barnes Primary School. The shopping, pubs and restaurants of White Hart Lane are just at the end of Charles Street as is the River Thames. Local parks are close by and Richmond Park is easily accessible. Barnes Bridge station is very nearby and offers services to Waterloo in 26 minutes. Both the 209 and 419 buses provide frequent services to Hammersmith



Three Bedroom House



Two Bathroom



Allocated Off Street Parking



Private Garden



Dining Room



Bright Reception



Close to Barnes Primary School



Close to Transport





## Charles Street, London, SW13

APPROX. GROSS INTERNAL FLOOR AREA 1151 SQ FT 106.9 SQ METRES (EXCLUDES RESTRICTED HEAD HEIGHT)



#### SECOND FLOOR





head height

FIRST FLOOR



### **GROUND FLOOR**

Whilst every attempt has been made to ensure the accuracy of the floor plan contained here, measurements of doors, windows and rooms are approximate and no responsibility is taken for any error, omission or misstatement. These plans are for representation purposes only as defined by RICS Code of Measuring Practice and should be used as such by any prospective purchaser. Specifically no guarantee is given on the total square footage of the property if quoted on this plan. Any figure given is for initial guidance only and should not be relied on as a basis of valuation.

Copyright nichecom.co.uk 2016 Produced for James Anderson REF: 117303