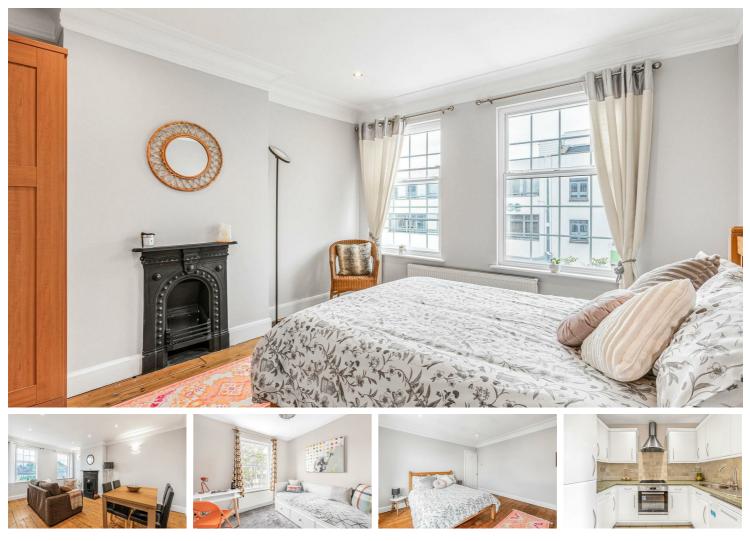

### Per Month

Newly decorated two bedroom property, tucked away in a very convenient central Sheen location. The apartment offers a spacious reception room adjoining to the modern kitchen which is fully fitted, with a separate utility cupboard housing the washing machine. The bathroom is fully tiled with shower over bath and additional storage under the sink. Both bedrooms are of a good size, with brand new carpets. Mortlake Station (23 minutes to Waterloo) is a short walk away as are all the local bars, shops, parks and schools that the area has to offer.

- Two Double Bedrooms Modern Bathroom
- Furnished/Unfurnished
- **1**Ψ
  - Fully Fitted Kitchen
- EPC D | Council Tax C | Holding Deposit £461.53 -0
- Mortlake Station
- East Sheen Primary School
- Central Location
- Decorated with New Carpets
- Deposit £2307.69 | Minimum Term 12 Months