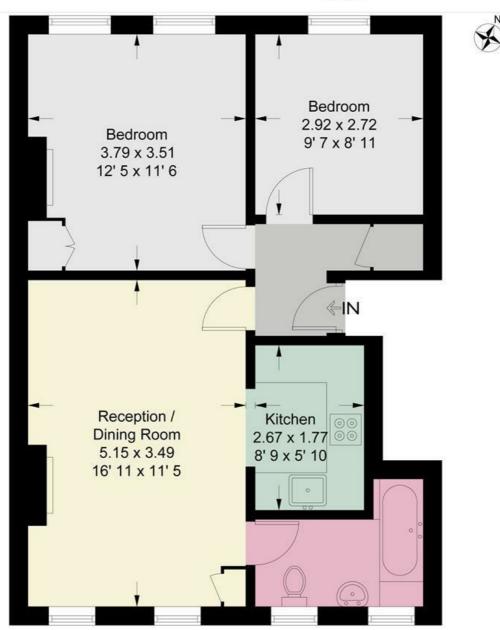

## **Colston Road**

Approximate Gross Internal Area = 588 sq ft / 54.6 sq m

#### Second Floor

This plan is not to scale and must be used as layout guidance only. All measurements and areas are approximate and should not be relied upon to provide accurate information. This plan must not be relied upon when making property valuations, design considerations or any other such relevant decisions. We accept no responsibility or liability (whether in contract, tor to rotherwise) in relation to any loss whatsoever arising from or in connection with any use of this plan or the adequacy, accuracy or completeness of it or any information within it.