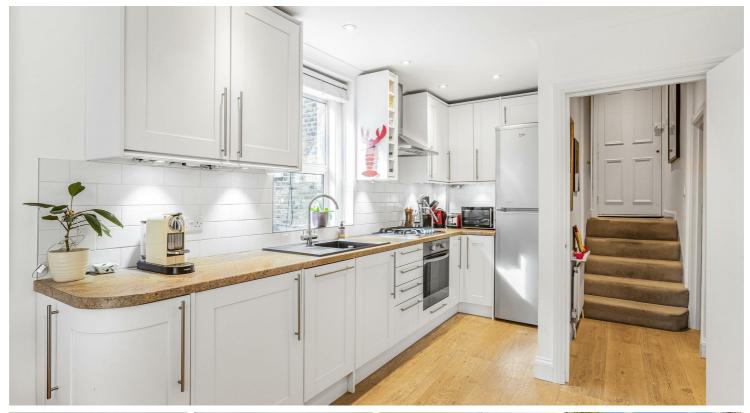

## Upper Richmond Road West, London, SW14

A larger than average and exceptionally styled split level flat situated in a quiet and central position in East Sheen. The flat offers a south-facing balcony and is in a favoured Parkside setting. The property is presented in excellent condition throughout and feels almost detached from neighbouring properties owing to its unique position in the building. The property also benefits from a modern kitchen with integrated appliances, separate WC, oak wood flooring, modern bathroom, very good storage and a private south-facing balcony overlooking the gardens of Parkside houses. There is parking for the flats in the building located immediately below. The flat is also positioned to the rear of the building hence is quieter than those facing the high street.