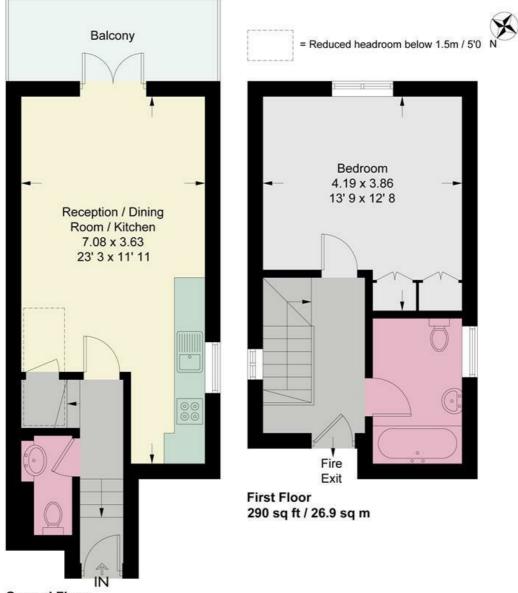

## **Upper Richmond Road**

Approximate Gross Internal Area = 589 sq ft / 54.6 sq m (Excluding Reduced Headroom)
Reduced Headroom = 19 sq ft / 1.8 sq m
Total = 608 sq ft / 56.4 sq m

Ground Floor 318 sq ft / 29.5 sq m (Including Reduced Headroom)

This plan is not to scale and must be used as layout guidance only. All measurements and areas are approximate and should not be relied upon to provide accurate information. This plan must not be relied upon when making property valuations, design considerations or any other such relevant decisions. We accept no responsibility or liability (whether in contract, tort or otherwise) in relation to any loss whatsoever arising from or in connection with any use of this plan or the adequacy, accuracy or completeness of it or any information within it.