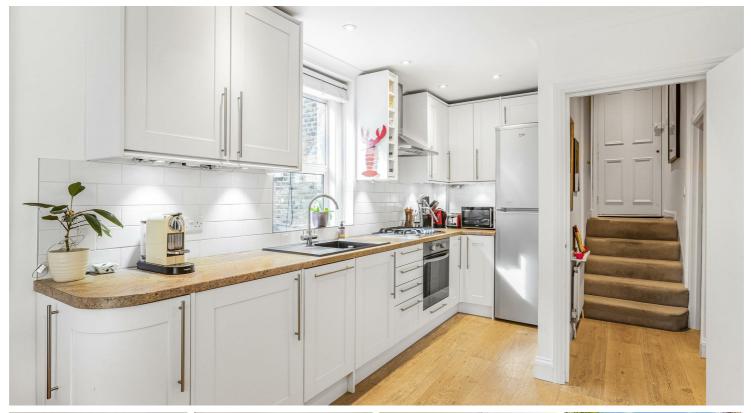

## Upper Richmond Road West, London, SW14

A larger than average and exceptionally styled split level flat situated in a quiet and central position in East Sheen. The flat offers a south-facing balcony and is in a favoured Parkside setting. The property is presented in excellent condition throughout and feels almost detached from neighbouring properties owing to its unique position in the building. The property also benefits from a modern kitchen with integrated appliances, separate WC, oak wood flooring, modern bathroom, very good storage and a private south-facing balcony overlooking the gardens of Parkside houses. There is parking for the flats in the building located immediately below. The flat is also positioned to the rear of the building hence is quieter than those facing the high street.