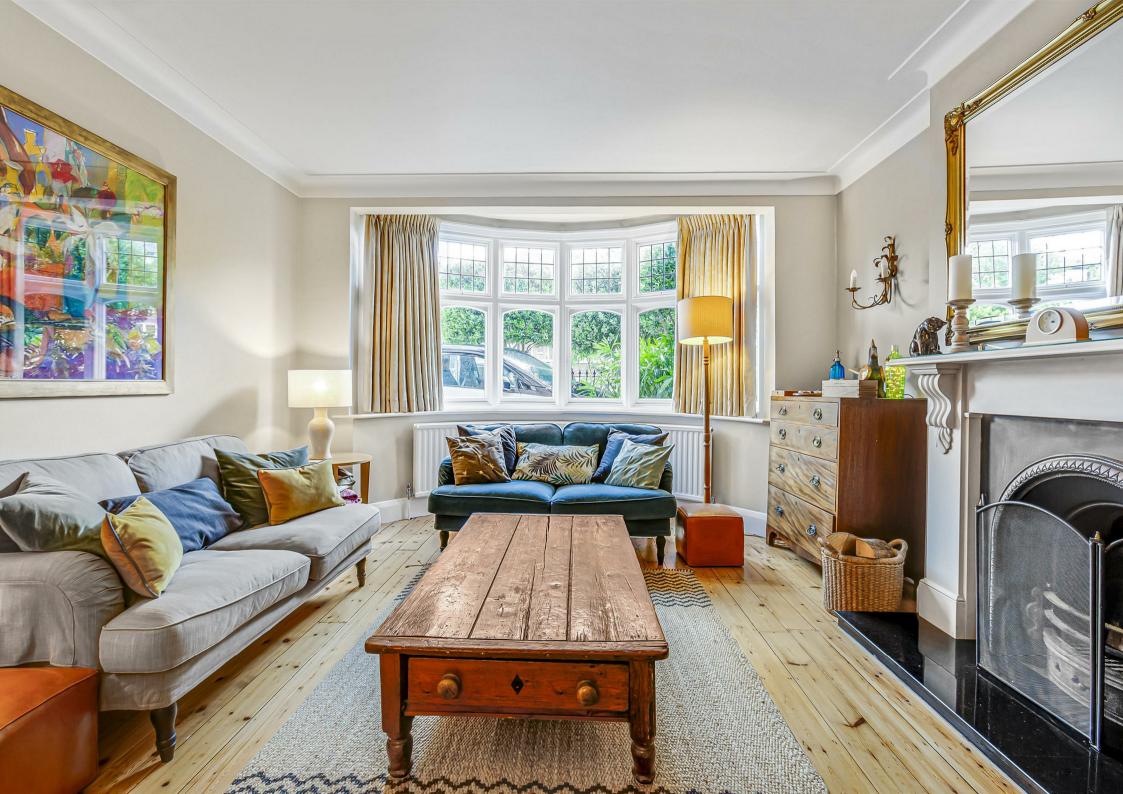

The ground floor living space consists of a bay fronted lounge, wide entrance hallway, downstairs utility room with internal access to the garage, separate WC, separate dining room and a wonderful extended kitchen / family room with direct access to the rear garden. The upper floors host five generous bedrooms including a principal bedroom with ensuite, two further bathrooms and ample built in storage throughout. One of the highlights of this property is the large secluded rear garden and off-street parking, a coveted feature in 'park side' East Sheen.