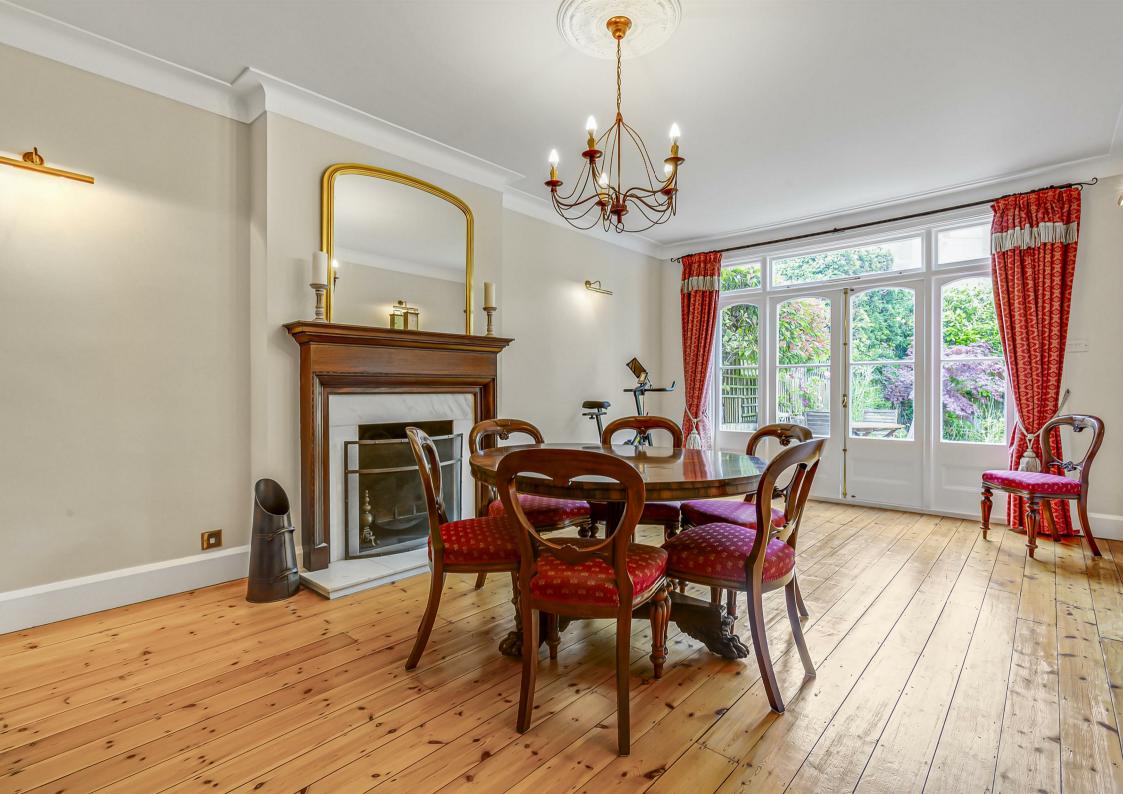

The ground floor living space consists of a bay fronted lounge, wide entrance hallway, downstairs utility room with internal access to the garage, separate WC, separate dining room and a wonderful extended kitchen / family room with direct access to the rear garden. The upper floors host five generous bedrooms including a principal bedroom with ensuite, two further bathrooms and ample built in storage throughout. One of the highlights of this property is the large secluded rear garden and off-street parking, a coveted feature in 'park side' East Sheen.