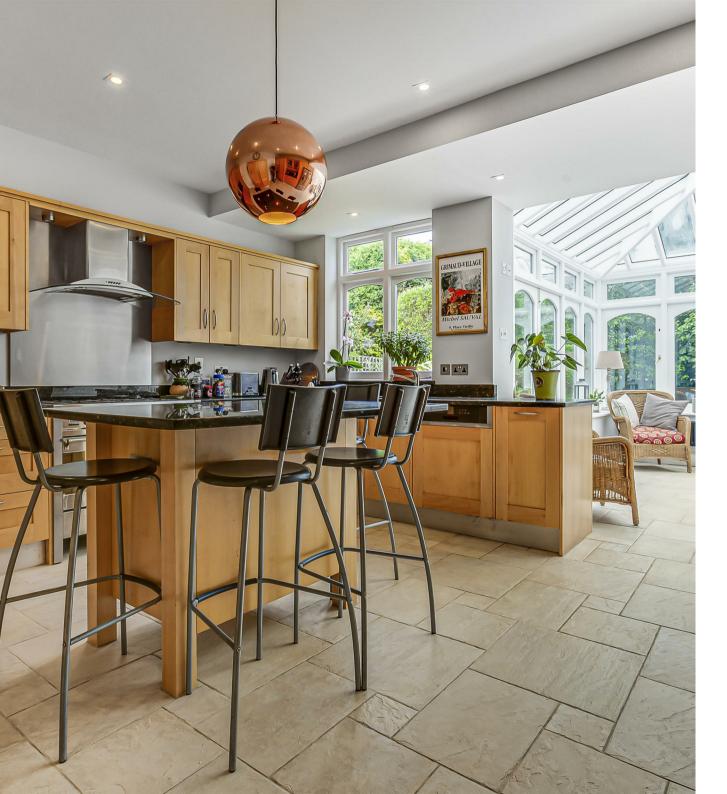

The ground floor living space consists of a bay fronted lounge, wide entrance hallway, downstairs utility room with internal access to the garage, separate WC, separate dining room and a wonderful extended kitchen / family room with direct access to the rear garden. The upper floors host five generous bedrooms including a principal bedroom with ensuite, two further bathrooms and ample built in storage throughout. One of the highlights of this property is the large secluded rear garden and off-street parking, a coveted feature in 'park side' East Sheen.