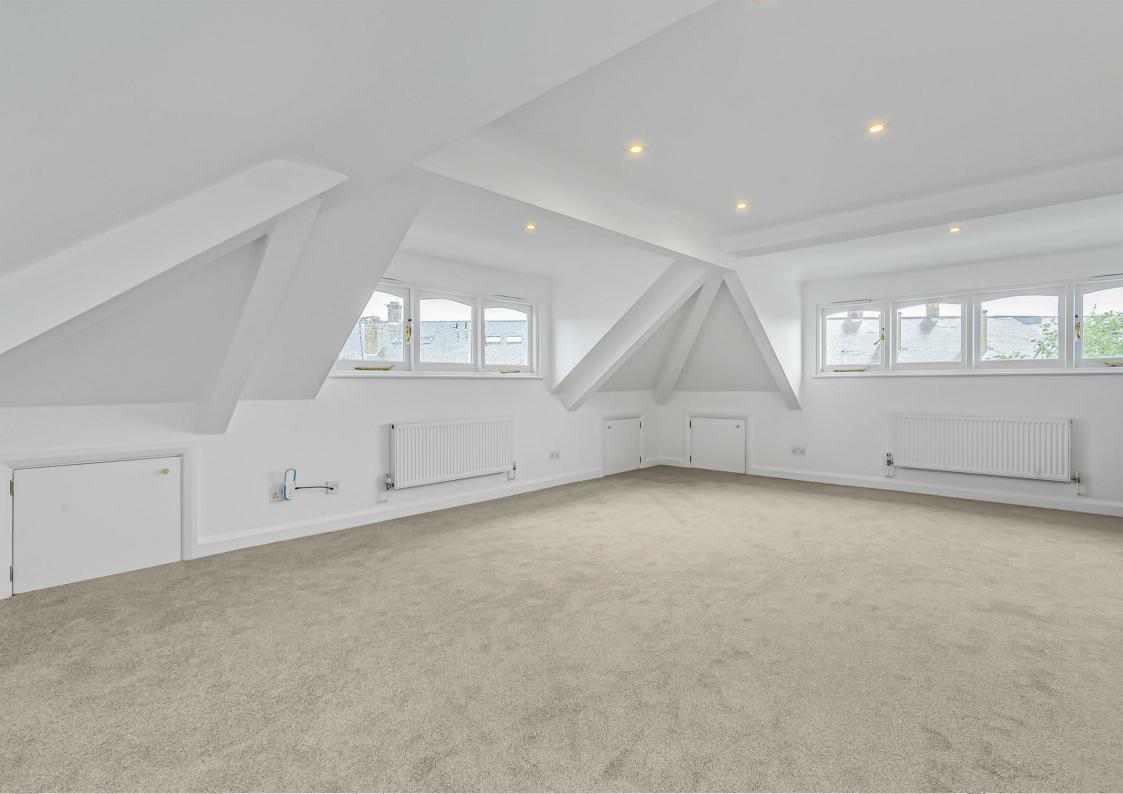

The ground floor living space consists of a bay fronted lounge, wide entrance hallway, downstairs utility room with internal access to the garage, separate WC, separate dining room and a wonderful extended kitchen / family room with direct access to the rear garden. The upper floors host five generous bedrooms including a principal bedroom with ensuite, two further bathrooms and ample built in storage throughout. One of the highlights of this property is the large secluded rear garden and off-street parking, a coveted feature in 'park side' East Sheen.