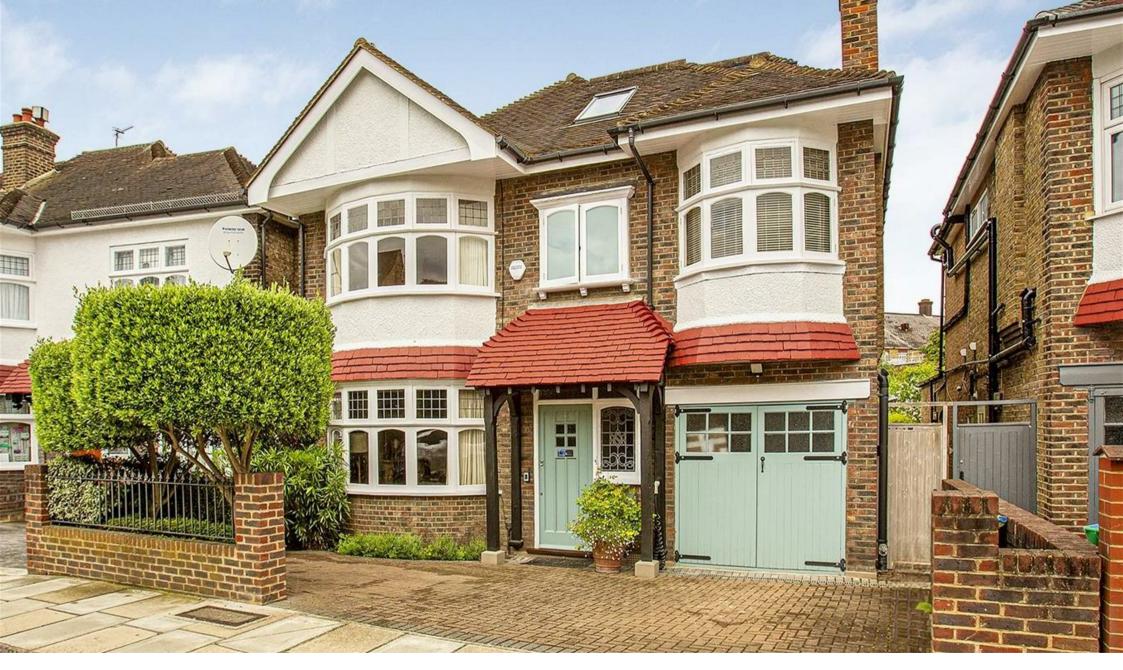

Penrhyn Crescent London SW14 Price Guide £2,325,000

## Penrhyn Crescent London SW14

A rare opportunity to purchase this stunning detached double fronted home located on Penrhyn Crescent. This property boasts not only a prime location but also excellent living space arranged over three floors.

The ground floor living space consists of a bay fronted lounge, wide entrance hallway, downstairs utility room with internal access to the garage, separate WC, separate dining room and a wonderful extended kitchen / family room with direct access to the rear garden. The upper floors host five generous bedrooms including a principal bedroom with ensuite, two further bathrooms and ample built in storage throughout. One of the highlights of this property is the large secluded rear garden and off-street parking, a coveted feature in 'park side' East Sheen.