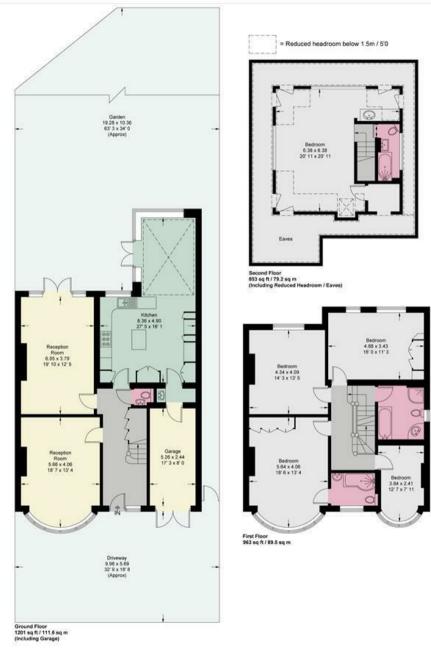

## **Penhyn Crescent**

Approximate Gross Internal Area = 3017 sq ft / 280.3 sq m (Including Reduced Headroom / Eaves / Garage)
Reduced Headroom / Eaves = 429 sq ft / 39.8 sq m

This plan is not to scale and must be used as layout guidance only. All measurements and areas are approximate and should not be relied upon to provide accurate information. This plan must not be relied upon when making property valuations, design considerations or any other such relevant decisions. We accept no responsibility or liability (whether in contract, tort or otherwise) in relation to any loss whatsoever arising from or in connection with any use of this plan or the adequacy, accuracy or completeness of it or any information within it.