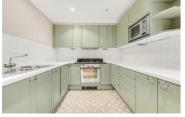

## £2,750 Per Calendar

Per Calendar Month

A spacious and modern ground-floor apartment, approximately 622 sq ft, located within the prestigious Harrods Village development. This well-proportioned property offers a bright living/dining area with views of the residents' garden and direct access to the bedroom. The stylish, fully fitted kitchen features integrated appliances, while the generous double bedroom includes built-in wardrobes. The property also boasts a high-end bathroom with premium fixtures and fittings, along with ample storage space.

Stunning Apartment

High End Bathroom

Bright Reception Room

Modern Kitchen

EPC C/ Council Tax E / Deposit £3,173.07

Hammersmith Station

Harrods Village

Gym & Leisure Facilities