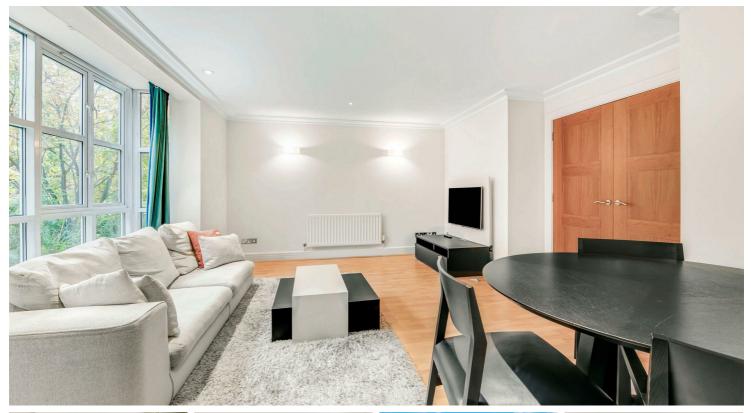

## £2,750 Per Calendar

Per Calendar Month

A spacious and modern ground-floor apartment, approximately 622 sq ft, located within the prestigious Harrods Village development. This well-proportioned property offers a bright living/dining area with views of the residents' garden and direct access to the bedroom. The stylish, fully fitted kitchen features integrated appliances, while the generous double bedroom includes built-in wardrobes. The property also boasts a high-end bathroom with premium fixtures and fittings, along with ample storage space.

Stunning Apartment

High End Bathroom

Bright Reception Room

Modern Kitchen

EPC C/ Council Tax E / Deposit £3,173.07

Hammersmith Station

Harrods Village

Gym & Leisure Facilities