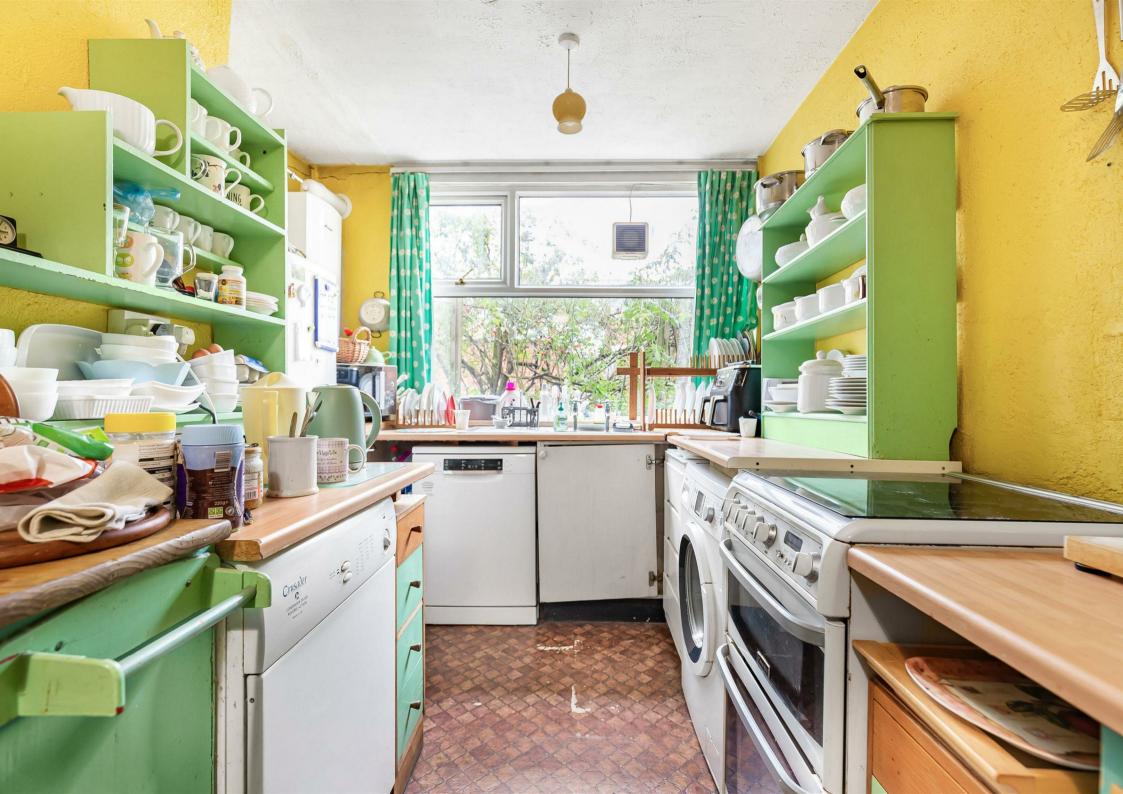

Accommodation comprises of a spacious entry way, WC with wash hand basin, sizeable kitchen/dining area and a rear lounge with doors to private 40ft rear garden with a large brick built shed, ideal for storage and bikes.