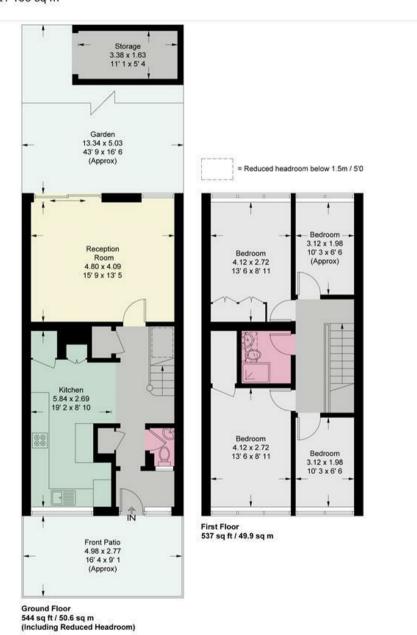

## Laverstoke Gardens

Approximate Gross Internal Area = 1074 sq ft / 99.8 sq m (Excluding Reduced Headroom)
Reduced Headroom = 7 sq ft / 0.7 sq m
Storage = 59 sq ft / 5.5 sq m
Total = 1140 sq ft / 106 sq m

This plan is not to scale and must be used as layout guidance only. All measurements and areas are approximate and should not be relied upon to provide accurate information. This plan must not be relied upon when making property valuations, design considerations or any other such relevant decisions. We accept no responsibility or liability (whether in contract, tort or otherwise) in relation to any loss whatsoever arising from or in connection with any use of this plan or the adequacy, accuracy or completeness of it or any information within it.