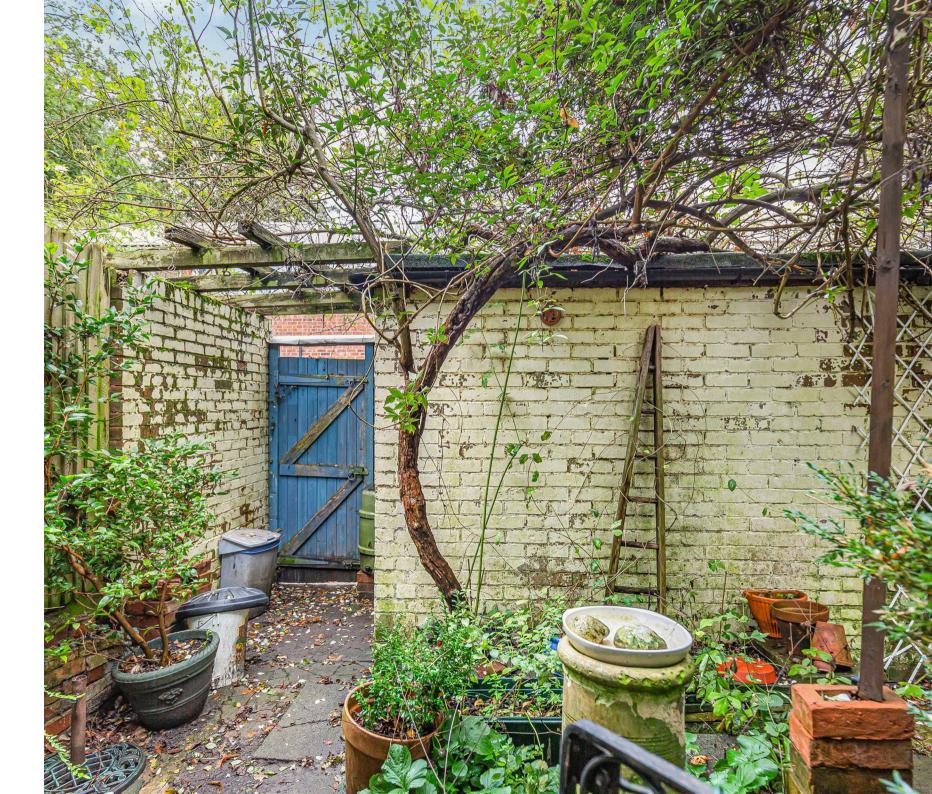

Accommodation comprises of a spacious entry way, WC with wash hand basin, sizeable kitchen/dining area and a rear lounge with doors to private 40ft rear garden with a large brick built shed, ideal for storage and bikes.