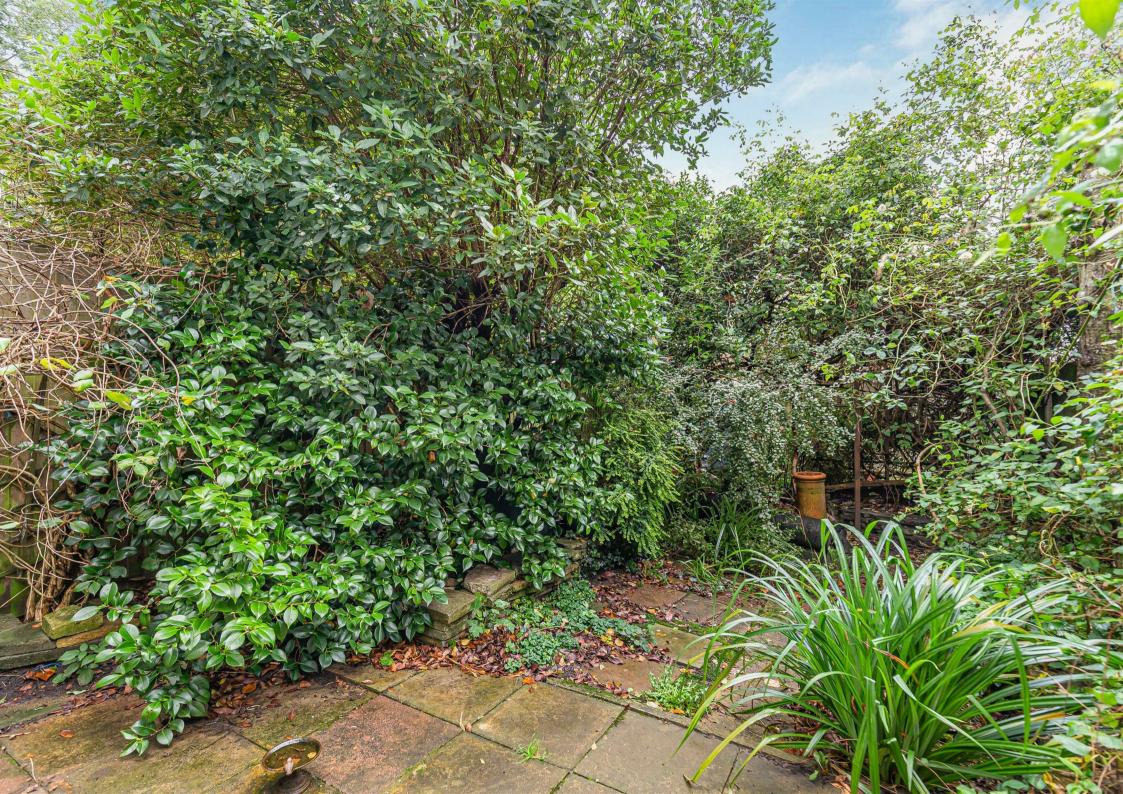

Accommodation comprises of a spacious entry way, WC with wash hand basin, sizeable kitchen/dining area and a rear lounge with doors to private 40ft rear garden with a large brick built shed, ideal for storage and bikes.