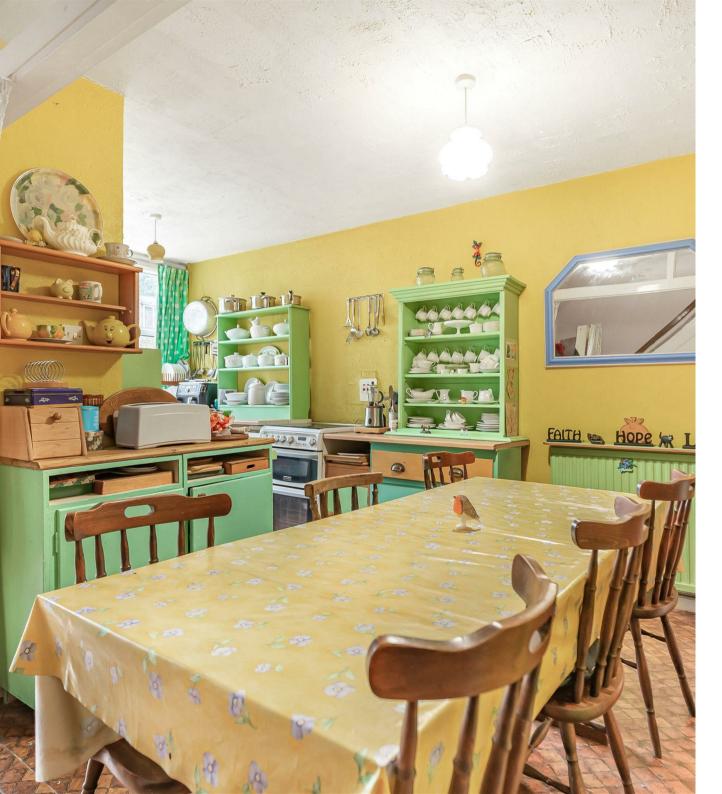

Accommodation comprises of a spacious entry way, WC with wash hand basin, sizeable kitchen/dining area and a rear lounge with doors to private 40ft rear garden with a large brick built shed, ideal for storage and bikes.