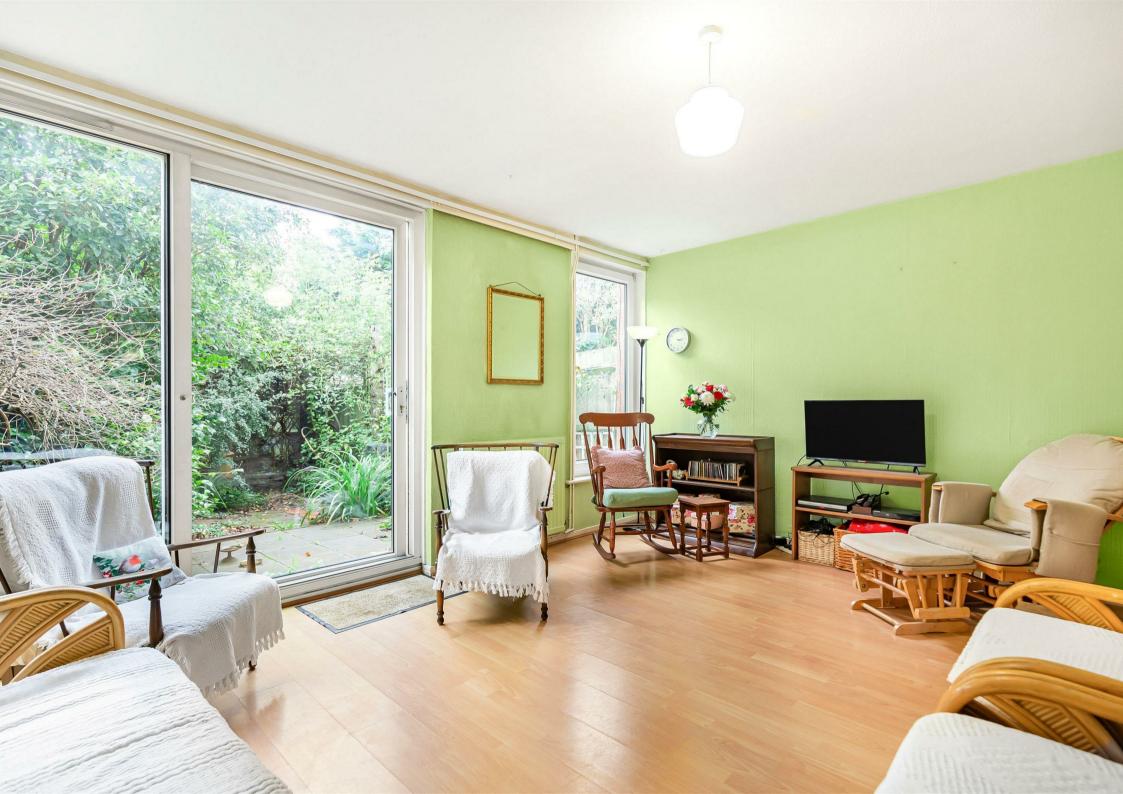

Accommodation comprises of a spacious entry way, WC with wash hand basin, sizeable kitchen/dining area and a rear lounge with doors to private 40ft rear garden with a large brick built shed, ideal for storage and bikes.