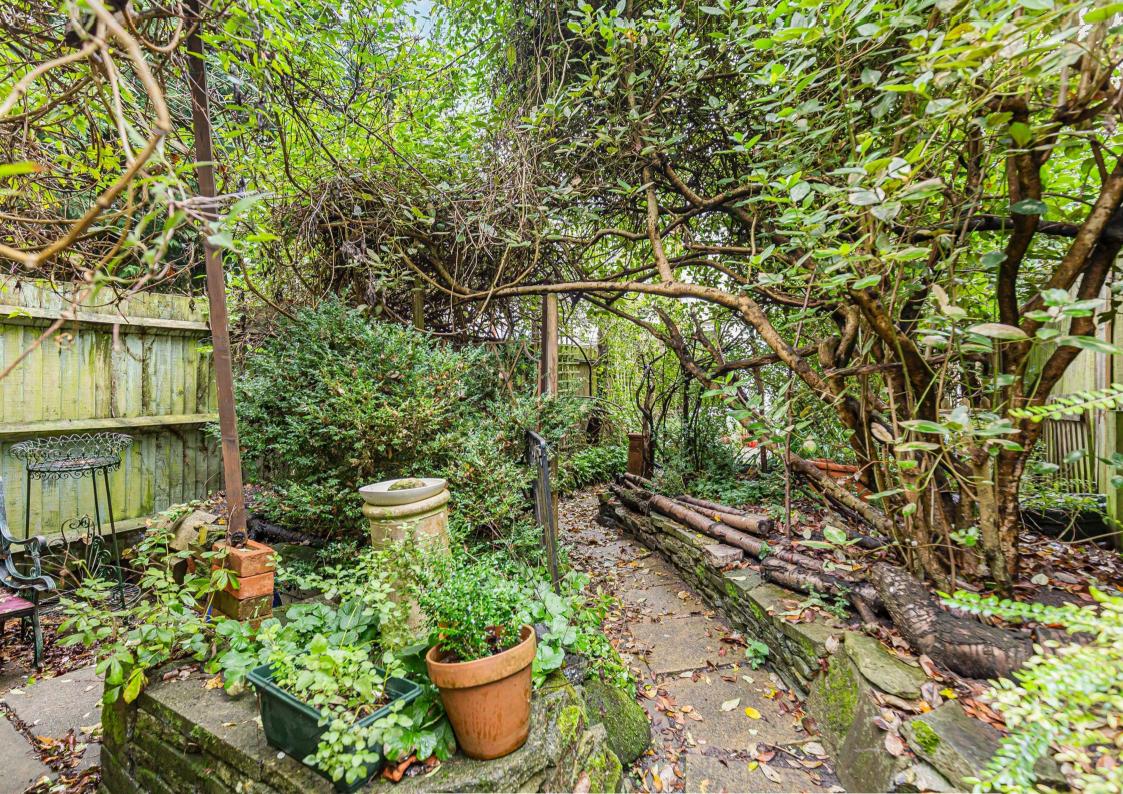

Accommodation comprises of a spacious entry way, WC with wash hand basin, sizeable kitchen/dining area and a rear lounge with doors to private 40ft rear garden with a large brick built shed, ideal for storage and bikes.