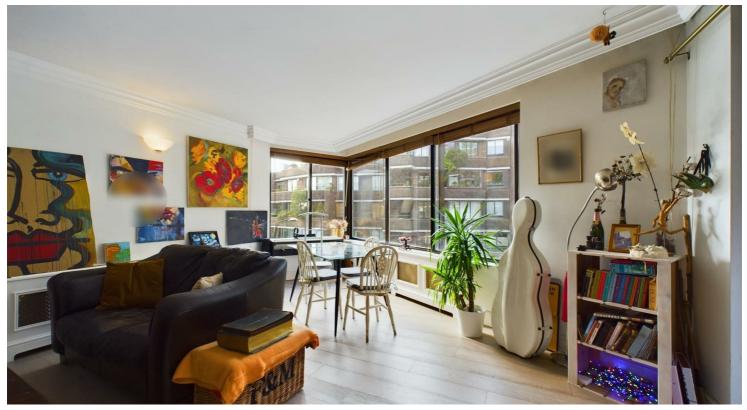

## Stevenage Road, London, SW6

A third floor three bedroom purpose built apartment with river views just moments from Bishops Park and Craven Cottage. The property measures 1259 Sq ft comprising three bedrooms, two bathrooms, a large living room and a private terrace.