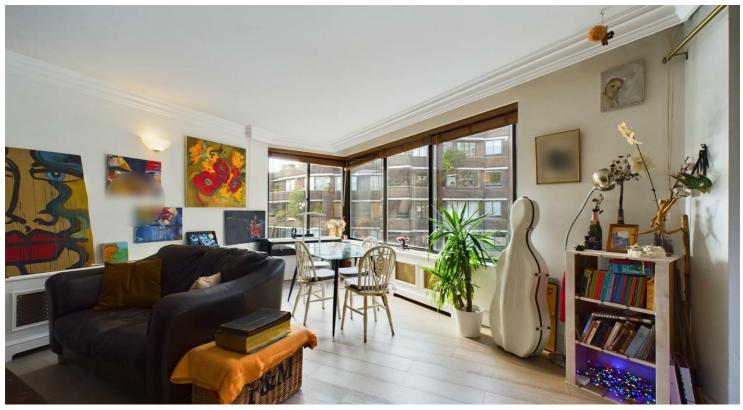

## Stevenage Road, London, SW6

A third floor three bedroom purpose built apartment with river views just moments from Bishops Park and Craven Cottage. The property measures 1259 Sq ft comprising three bedrooms, two bathrooms, a large living room and a private terrace.