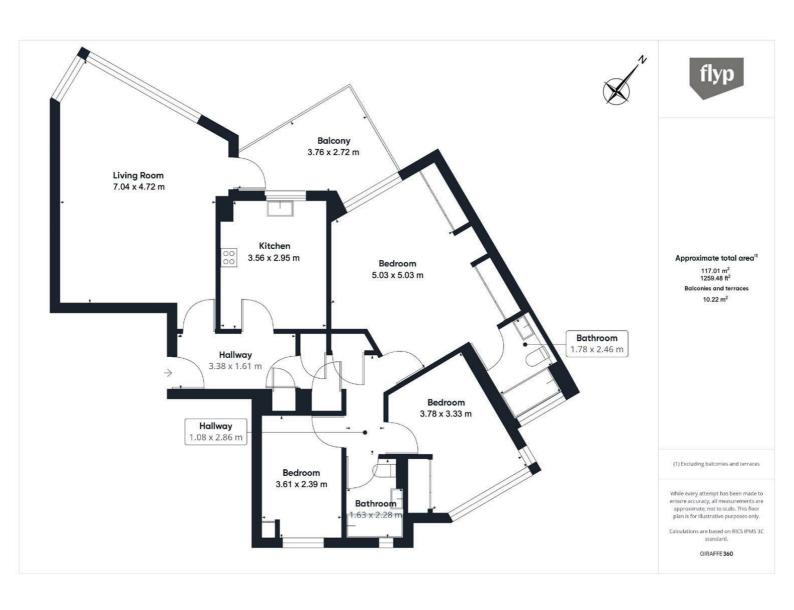

## Stevenage Road, London, SW6

A third floor three bedroom purpose built apartment with river views just moments from Bishops Park and Craven Cottage. The property measures 1259 Sq ft comprising three bedrooms, two bathrooms, a large living room and a private terrace.