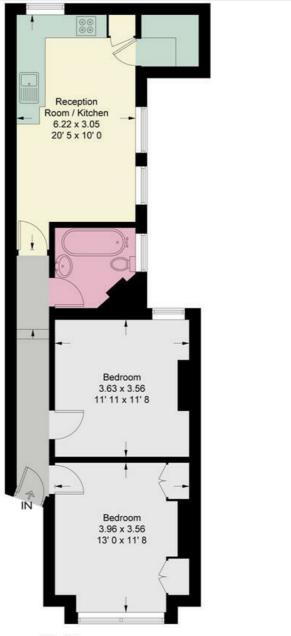

## **Putney Bridge Road**

Approximate Gross Internal Area = 641 sq ft / 59.6 sq m

**First Floor** 

This plan is not to scale and must be used as layout guidance only. All measurements and areas are approximate and should not be relied upon to provide accurate information. This plan must not be relied upon when making property valuations, design considerations or any other such relevant decisions. We accept no responsibility or liability (whether in contract, tort or otherwise) in relation to any loss whatsoever arising from or in connection with any use of this plan or the adequacy, accuracy or completeness of it or any information within it.