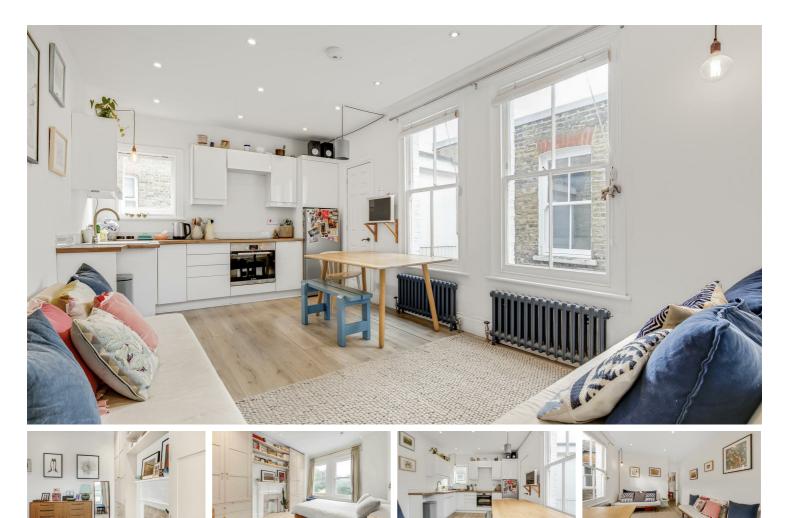

### Putney Bridge Road, London, SW15

A beautifully presented two bedroom first floor period conversion located on Putney Bridge Road overlooking Wandsworth Park.

Measuring 641 Sq Ft this charming property benefits from high ceilings, period features and lots of natural light. The accommodation comprises two large double bedrooms with a modern bathroom and a large open plan kitchen/living area. This open plan space is ideal for entertaining with space to dine, large sash windows, stunning cast iron radiators, a white gloss kitchen and a very cool utility room. The utility has a dishwasher, washing machine and ample storage. The property benefits from a share of the freehold and would suit a first time buyer.

Stunning views over Wandsworth Park and the River Thames

Two Double Bedrooms

Modern Bathroom Suite

٩Ψ Utility room

Stunning Views Over Wandsworth Park

- Share of Freehold
- Excellent Condition
- Parking Easily Available in the street
- Acoustic Double Glazed Windows to the Front of the Property
- The Building has been Completely Re-Roofed and Insulated