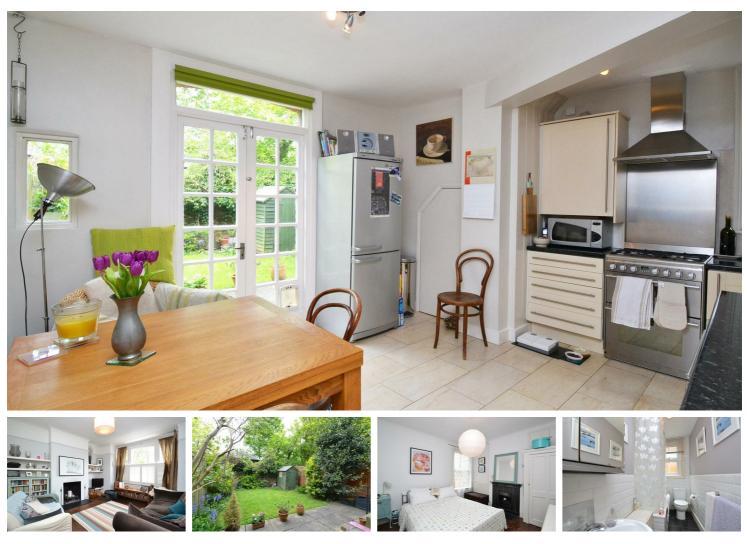

## Per Month

A beautifully presented, garden maisonette that is located moments from the heart of Barnes Village. This lovely home offers accommodation that is arranged to provide two bedrooms, a lovely reception room with feature fireplace and bay window, a modern bathroom and a light and spacious kitchen/breakfast room that provides access to the pretty rear garden that is lawned with patio area and mature shrubs. Lyric Road is a popular, residential street that is conveniently placed for the amenities of Barnes Village and the river Thames. Barnes Bridge station is a short walk away with local bus services providing access into Hammersmith with its underground network.

Two Bedrooms

- 12 Months Minimum / Holding Deposit £576.92
- Reception Room
- EPC C / Council Tax D / Deposit £2,884.62
- Kitchen/ Breakfast Room
  Period Features
  Barnes Village Location
- Private Garden