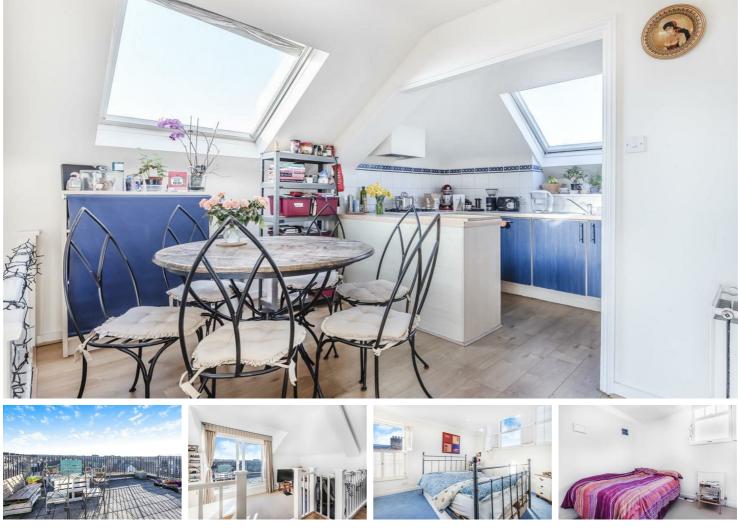

#### Per Month

A two bedroom purpose built apartment with stunning views, conveniently located on Felsham Road, Putney. This exceptional property is split over two floors and comprises two double bedrooms both with built in wardrobes, family bathroom with shower over bath, additional WC and stylish open plan kitchen/diner layout. The property further benefits from double glazing throughout, gas central heating, spacious reception leading out on to a private south facing roof terrace with stunning viewings of the surrounding area. Felsham Road is within easy reach of shops, bars and restaurants of Putney High St and just a few minutes from both Putney Bridge Tube (District Line) and Putney British Rail.

One Bathroom

Two Double Bedrooms

- 👖 Open Plan Reception
- Modern Kitchen
- 🔅 EPC Rating C

OPEN 7 DAYS A WEEK • Weekdays until 9pm • Weekends until 5pm