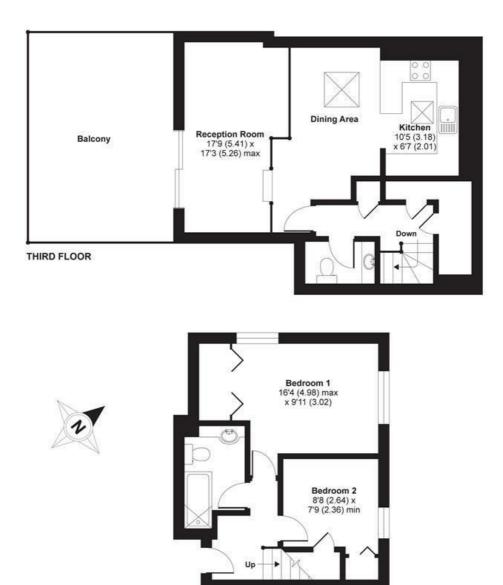

### Felsham Road, London, SW15

APPROX. GROSS INTERNAL FLOOR AREA 845 SQ FT 78.5 SQ METRES

SECOND FLOOR

Whilst every attempt has been made to ensure the accuracy of the floor plan contained here, measurements of doors, windows and rooms are approximate and no responsibility is taken for any error, omission or misstatement. These plans are for representation purposes only as defined by RICS Code of Measuring Practice and should be used as such by any prospective purchaser. Specifically no guarantee is given on the total square footage of the property if quoted on this plan. Any figure given is for initial guidance only and should not be relied on as a basis of valuation.