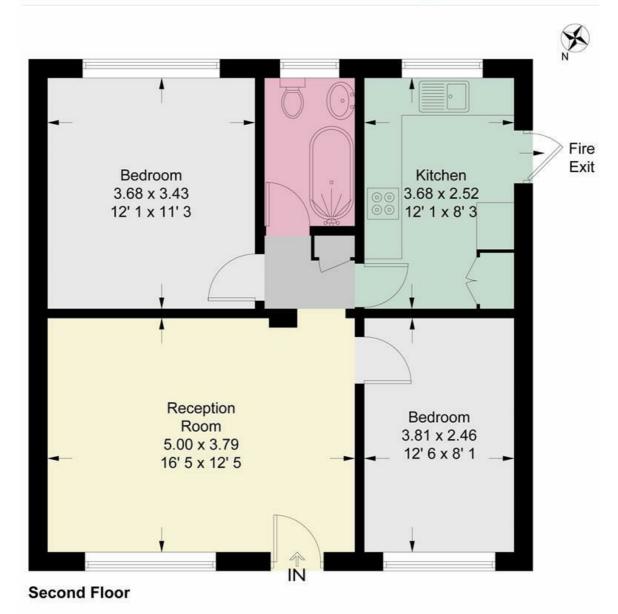

This spacious property features a well-proportioned reception room, two double bedrooms, a contemporary family bathroom, and a beautifully upgraded, fully integrated kitchen equipped with a large fridge freezer, washer dryer, dishwasher, and integrated microwave. The kitchen opens onto a communal walkway that leads down to the beautiful riverside communal gardens.

Chiswick Station

Off Street Parking

River Thames

- Furnished Apartment
- £519.23 Holding Deposit / 12 Month Minimum Term

This plan is not to scale and must be used as layout guidance only. All measurements and areas are approximate and should not be relied upon to provide accurate information. This plan must not be relied upon when making property valuations, design considerations or any other such relevant decisions. We accept no responsibility or liability (whether in contract, tort or otherwise) in relation to any loss whatsoever arising from or in connection with any use of this plan or the adequacy, accuracy or completeness of it or any information within it.