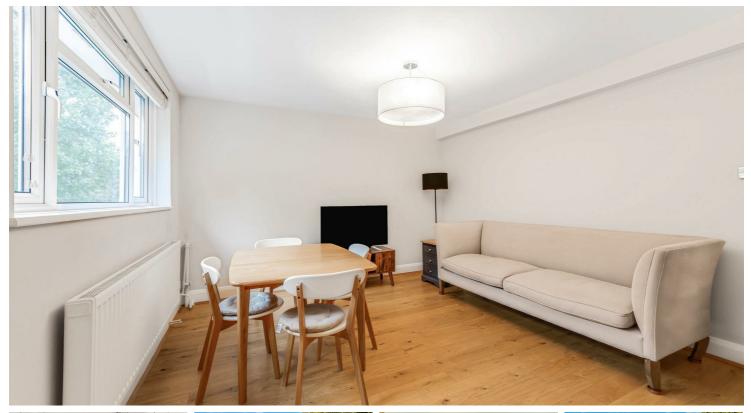

This spacious property features a well-proportioned reception room, two double bedrooms, a contemporary family bathroom, and a beautifully upgraded, fully integrated kitchen equipped with a large fridge freezer, washer dryer, dishwasher, and integrated microwave. The kitchen opens onto a communal walkway that leads down to the beautiful riverside communal gardens.