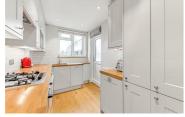

This spacious property features a well-proportioned reception room, two double bedrooms, a contemporary family bathroom, and a beautifully upgraded, fully integrated kitchen equipped with a large fridge freezer, washer dryer, dishwasher, and integrated microwave. The kitchen opens onto a communal walkway that leads down to the beautiful riverside communal gardens.