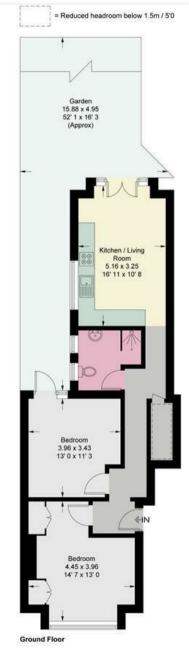

## **Howgate Road**

Approximate Gross Internal Area = 664 sq ft / 61.7 sq m (Excluding Reduced Headroom)
Reduced Headroom = 15 sq ft / 1.4 sq m
Total = 679 sq ft / 63.1 sq m

This plan is not to scale and must be used as layout guidance only. All measurements and areas are approximate and should not be relied upon to provide accurate information. This plan must not be relied upon when making property valuations, design considerations or any other such relevant decisions. We accept no responsibility or liability (whether in contract, tort or otherwise) in relation to any loss whatsoever arising from or in connection with any use of this plan or the adequacy, accuracy or completeness of it or any information within it.