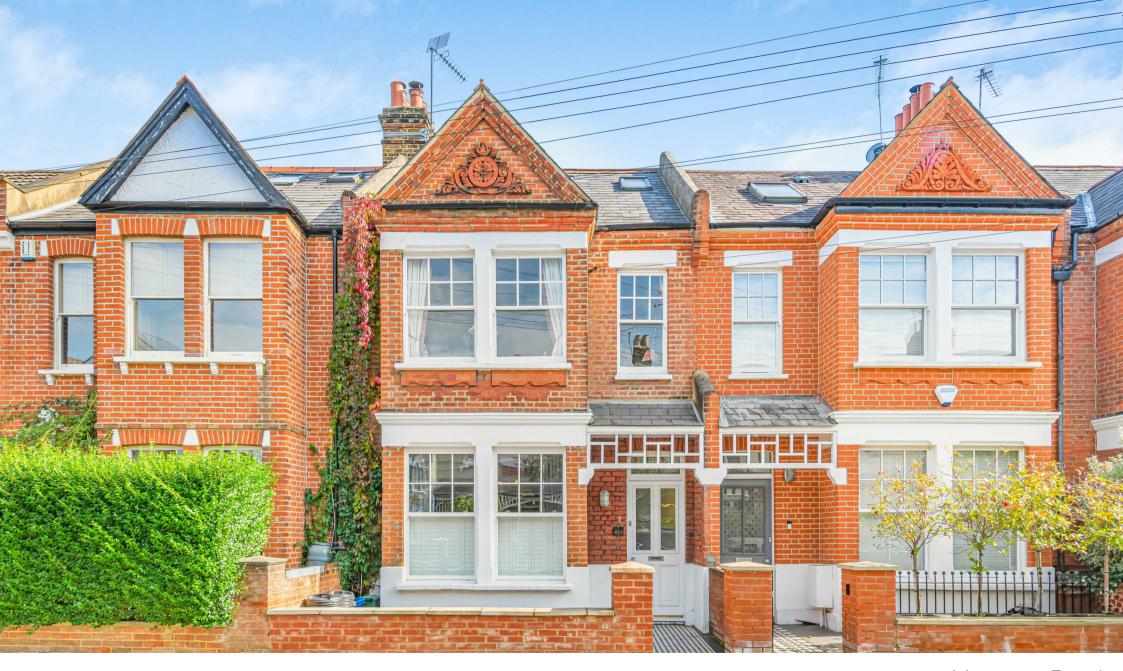

## Howgate Road London SW14

A beautifully presented and recently updated two bedroom garden flat in the heart of East Sheen. This lovely property occupies the ground floor of a beautiful Edwardian terrace and has been updated throughout whilst retaining much of its original charm and character. The flat features two spacious double bedrooms, a well appointed shower bathroom, and an open plan kitchen/lounge/dining space with French doors providing further access out to the wonderful private rear garden. The apartment also boasts potential to extend into the side return (subject to the usual consents). Howgate Road is a highly sought after location close to local schools and shops. Mortlake Station, East Sheen Town Centre, Sheen Lane, Richmond Park and The River Thames are all nearby. There are also several highly regarded Primary schools nearby and Thomson House Primary School is on the doorstep, which will appeal to young couples and families.