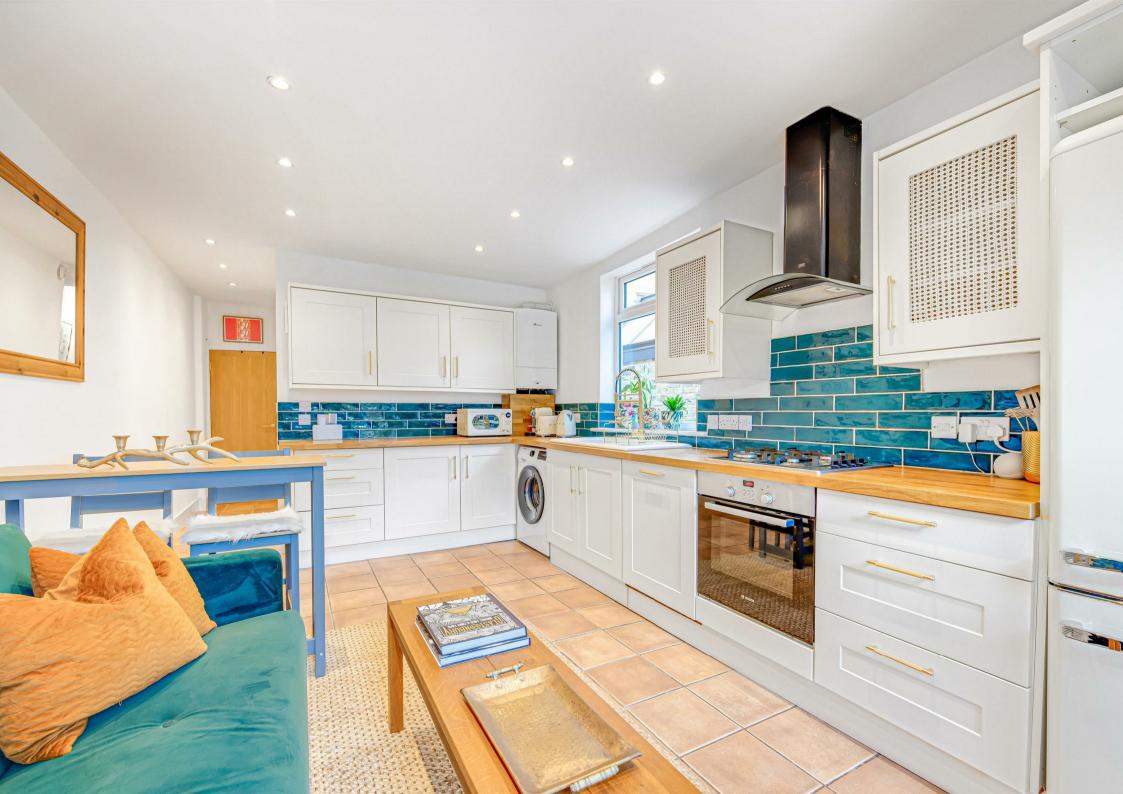

## Howgate Road London SW14

A beautifully presented and recently updated two bedroom garden flat in the heart of East Sheen. This lovely property occupies the ground floor of a beautiful Edwardian terrace and has been updated throughout whilst retaining much of its original charm and character. The flat features two spacious double bedrooms, a well appointed shower bathroom, and an open plan kitchen/lounge/dining space with French doors providing further access out to the wonderful private rear garden. The apartment also boasts potential to extend into the side return (subject to the usual consents). Howgate Road is a highly sought after location close to local schools and shops. Mortlake Station, East Sheen Town Centre, Sheen Lane, Richmond Park and The River Thames are all nearby. There are also several highly regarded Primary schools nearby and Thomson House Primary School is on the doorstep, which will appeal to young couples and families.