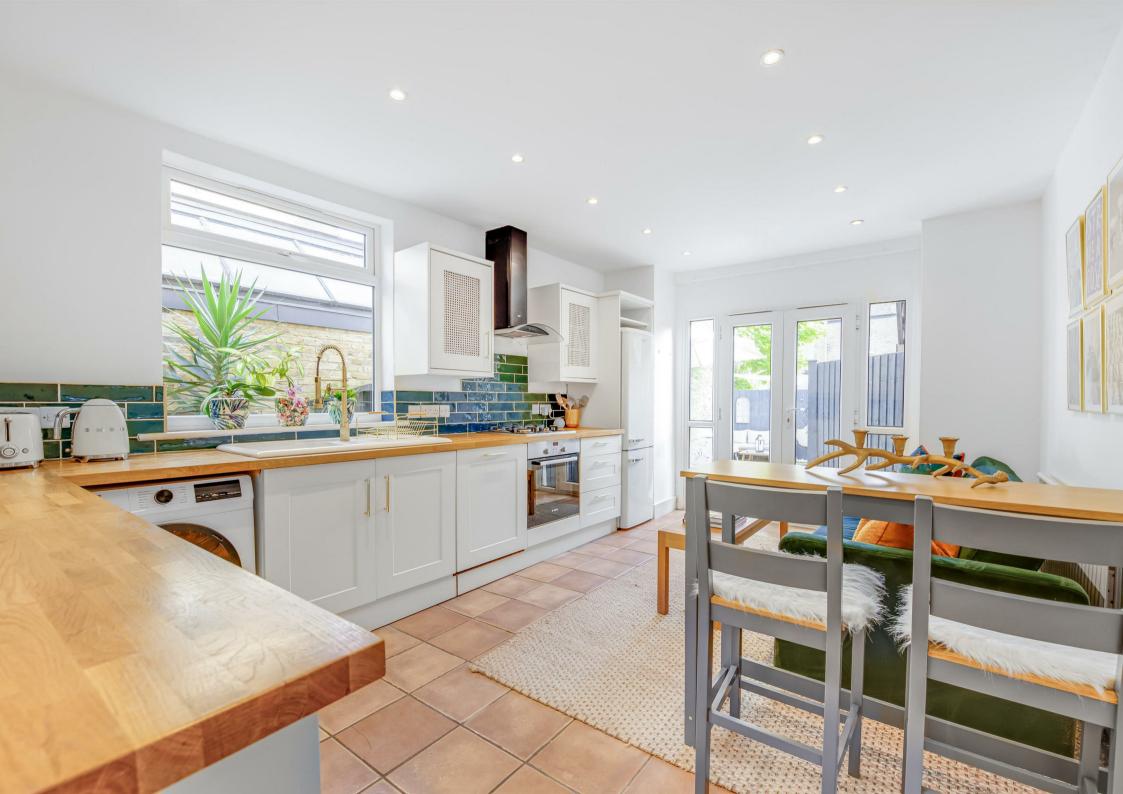

## Howgate Road London SW14

A beautifully presented and recently updated two bedroom garden flat in the heart of East Sheen. This lovely property occupies the ground floor of a beautiful Edwardian terrace and has been updated throughout whilst retaining much of its original charm and character. The flat features two spacious double bedrooms, a well appointed shower bathroom, and an open plan kitchen/lounge/dining space with French doors providing further access out to the wonderful private rear garden. The apartment also boasts potential to extend into the side return (subject to the usual consents). Howgate Road is a highly sought after location close to local schools and shops. Mortlake Station, East Sheen Town Centre, Sheen Lane, Richmond Park and The River Thames are all nearby. There are also several highly regarded Primary schools nearby and Thomson House Primary School is on the doorstep, which will appeal to young couples and families.