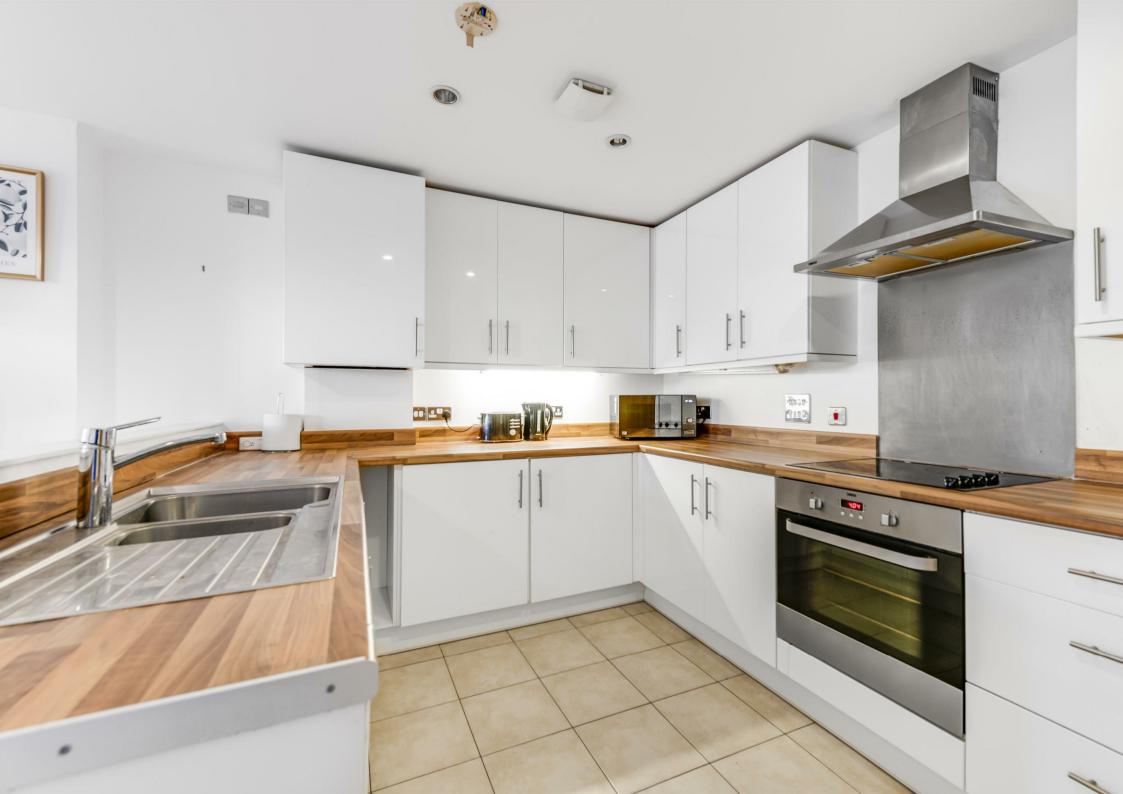

## 293 Lower Richmond Road Richmond TW9

A bright and spacious two bedroom, two bathroom first floor apartment with a south facing balcony. This well presented apartment has accommodation arranged to provide a double aspect open plan kitchen/reception room with floor to ceiling windows, a principal bedroom with en-suite shower room, second double bedroom and a modern family bathroom. The property further benefits from ample storage including a utility cupboard, a private south facing balcony, lift access and has an EPC B rating.