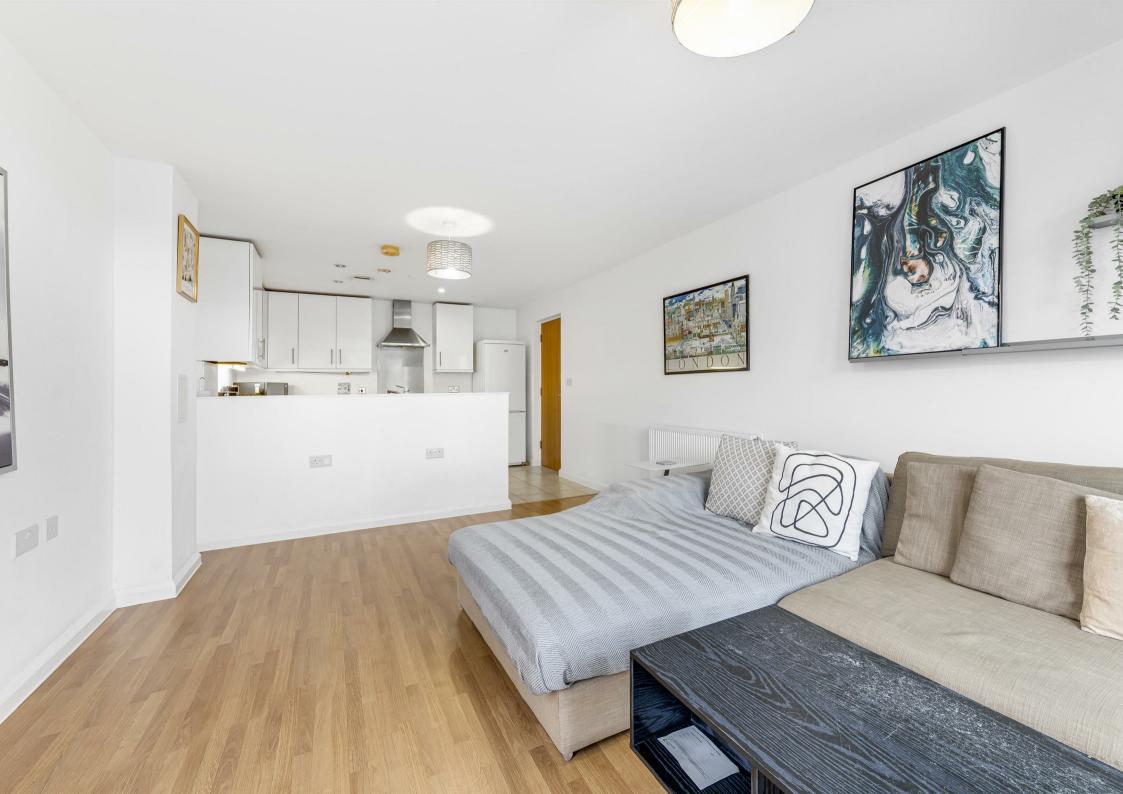

## 293 Lower Richmond Road Richmond TW9

A bright and spacious two bedroom, two bathroom first floor apartment with a south facing balcony. This well presented apartment has accommodation arranged to provide a double aspect open plan kitchen/reception room with floor to ceiling windows, a principal bedroom with en-suite shower room, second double bedroom and a modern family bathroom. The property further benefits from ample storage including a utility cupboard, a private south facing balcony, lift access and has an EPC B rating.