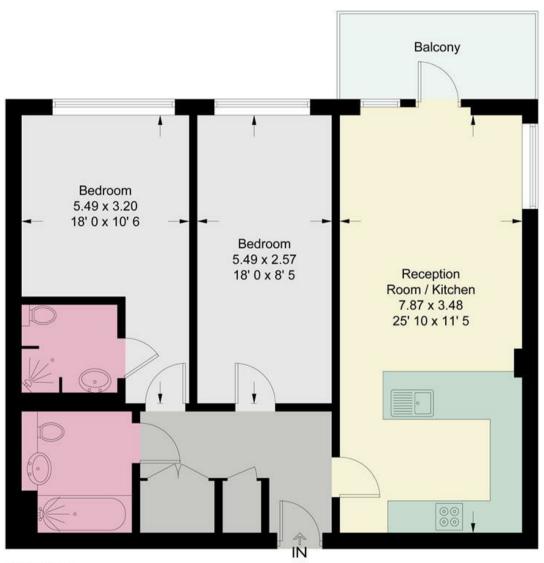

## **Owens Court**

Approximate Gross Internal Area = 822 sq ft / 76.4 sq m

## **First Floor**

This plan is not to scale and must be used as layout guidance only. All measurements and areas are approximate and should not be relied upon to provide accurate information. This plan must not be relied upon when making property valuations, design considerations or any other such relevant decisions. We accept no responsibility or liability (whether in contract, tort or otherwise) in relation to any loss whatsoever arising from or in connection with any use of this plan or the adequacy, accuracy or completeness of it or any information within it.