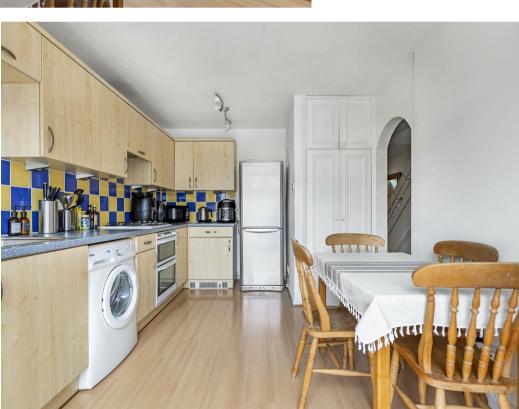

The property provides spacious accommodation throughout and benefits from having a private west facing garden. There is a large reception room, dining/kitchen area and w.c on the ground floor, with three bedrooms and a family bathroom on the second floor. There is ample storage on both levels and extra storage space in the loft. An ideal family home or buy to let investment and with no onward chain. Given the growing popularity of this area, especially among first time buyers, a viewing is highly recommended. There is a garage attached to the property which could be converted into further living accommodation (STPP) for further information, please speak to our sales team.

Three Bedrooms

Bathroom, Potential for Two

Front Reception Room

Fitted Kitchen/Dining Room

Freehold House

Excellent Transport Links

Outstanding Schools Close By

Moments from Richmond Park