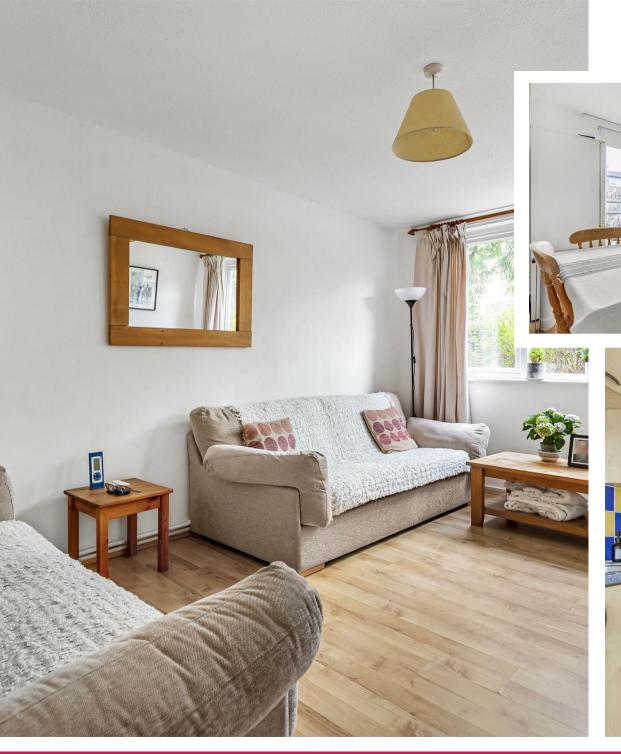

The property provides spacious accommodation throughout and benefits from having a private west facing garden. There is a large reception room, dining/kitchen area and w.c on the ground floor, with three bedrooms and a family bathroom on the second floor. There is ample storage on both levels and extra storage space in the loft. An ideal family home or buy to let investment and with no onward chain. Given the growing popularity of this area, especially among first time buyers, a viewing is highly recommended. There is a garage attached to the property which could be converted into further living accommodation (STPP) for further information, please speak to our sales team.

Three Bedrooms

Bathroom, Potential for Two

Front Reception Room

Fitted Kitchen/Dining Room

Freehold House

Excellent Transport Links

Outstanding Schools Close By

Moments from Richmond Park