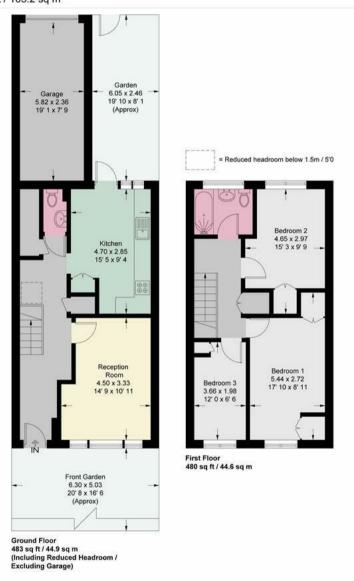

## **Burke Close**

Approximate Gross Internal Area = 957 sq ft / 88.9 sq m (Excluding Reduced Headroom)
Reduced Headroom = 6 sq ft / 0.6 sq m
Garage = 148 sq ft / 13.7 sq m
Total = 1111 sq ft / 103.2 sq m

This plan is not to scale and must be used as layout guidance only. All measurements and areas are approximate and should not be relied upon to provide accurate information. This plan must not be relied upon when making property valuations, design considerations or any other such relevant decisions. We accept no responsibility or liability (whether in contract, tort or otherwise) in relation to any loss whatsoever arising from or in connection with any use of this plan or the adequacy, accuracy or completeness of it or any information within it.