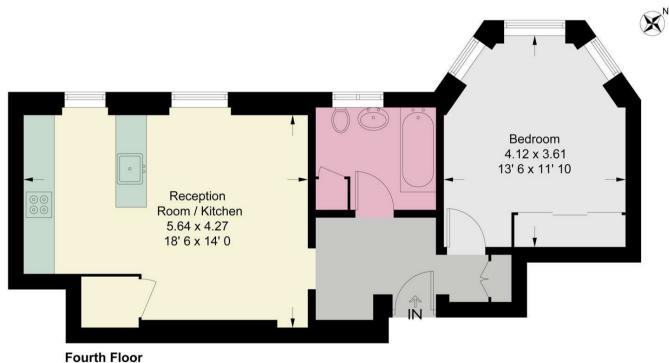

## The Terrace Barnes SW13

A beautifully presented, mansion block, one-bedroom apartment neatly situated next to the River Thames and Barnes Bridge Station. Located on the fourth floor of this highly regarded and attractive Edwardian mansion block, the accommodation comprises spacious entrance hall, a stylish modern kitchen with integrated appliances, a modern bathroom with underfloor heating and a washer and dryer closet, a large double bedroom with a charming bay window, and a reception room which is open-plan to the kitchen. The property is enhanced by many period features - including high ceilings and recently installed acoustic sash windows. The property further benefits from ample storage throughout, a long lease and a share of the freehold. The Edwardian estate as a whole enjoys on-site porterage, CCTV security, airy communal halls and stairwells, communal gardens and bike storage, along with a strong residents' association and comprehensive website https://elmbankmansions.org. Elm Bank Mansions is located moments from the amenities of Barnes Village and White Hart Lane. For the commuter Barnes Bridge station is a short walk away, while close proximity to both the M3 and M4 motorways makes access to the South and West very easy.

Share of Freehold 950 Years Remaining Service Charges = £2400 per annum. No Ground Rent

**Elm Bank Mansions** 

This plan is not to scale and must be used as layout guidance only. All measurements and areas are approximate and should not be relied upon to provide accurate information. This plan must not be relied upon when making property valuations, design considerations or any other such relevant decisions. We accept no responsibility or liability (whether in contract, tort or otherwise) in relation to any loss whatsoever arising from or in connection with any use of this plan or the adequacy, accuracy or completeness of it or any information within it.