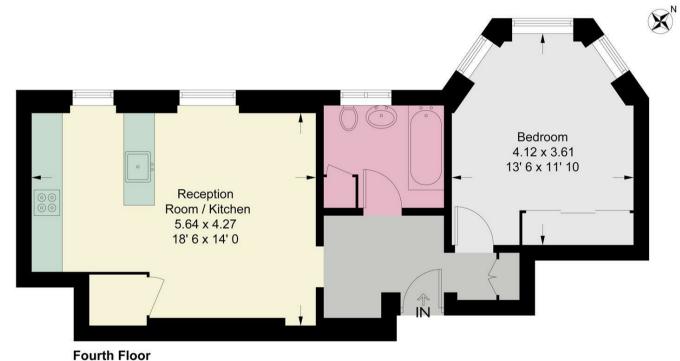

## **Elm Bank Mansions**

Approximate Gross Internal Area = 536 sq ft / 49.8 sq m

This plan is not to scale and must be used as layout guidance only. All measurements and areas are approximate and should not be relied upon to provide accurate information. This plan must not be relied upon when making property valuations, design considerations or any other such relevant decisions. We accept no responsibility or liability (whether in contract, tort or otherwise) in relation to any loss whatsoever arising from or in connection with any use of this plan or the adequacy, accuracy or completeness of it or any information within it.