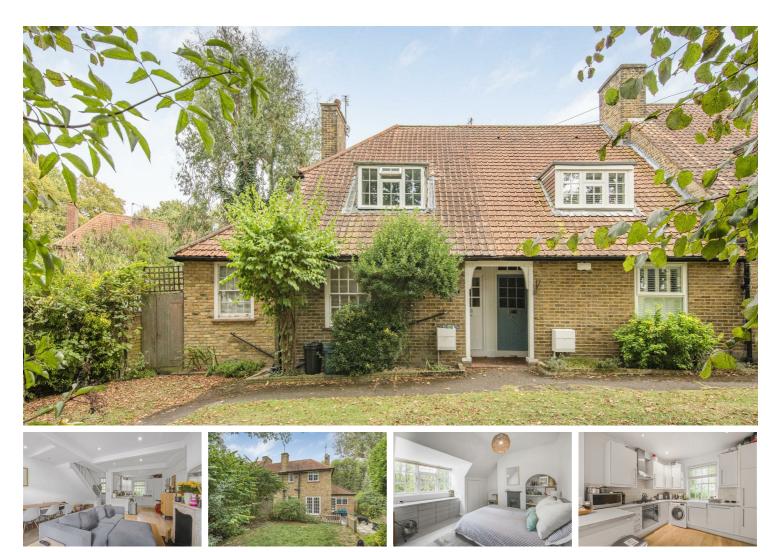

## The Footpath, Putney, SW15

**£850,000** Guide Price

This extended three double bedroom family home is offered to the market chain free while providing ample living space suited for entertaining, a sizeable garden and a quiet and peaceful location.

Offering over 900sqft with flexible living accommodation to accommodate families and young working professionals, homes on this road are a rare find.

The ground floor comprises of a entry hallway, spacious open plan lounge/kitchen area with space to dine alongside a good sized bedroom with en-suite shower room while the garden is very secluded and provides side and rear access. Upstairs offers two double bedrooms and a three piece bathroom suite.

The Footpath is located within the ever popular Dover House Conservation area, benefiting from the Putney heath, picturesque green and located a short walk (0.7 miles) from Barnes mainline station with frequent trains to

- Three Bedrooms
  Two Bathrooms
- Open Plan Living
- Fitted Kitchen
- 🔅 EPC Rating D

- 🚽 🛛 Within Easy Reach Of Transport
- Catchment For Highly Regarded Schools
- Highly Regarded Quiet & Peaceful Location
- Chain Free
- Potential To Extend The Rear (STPP)