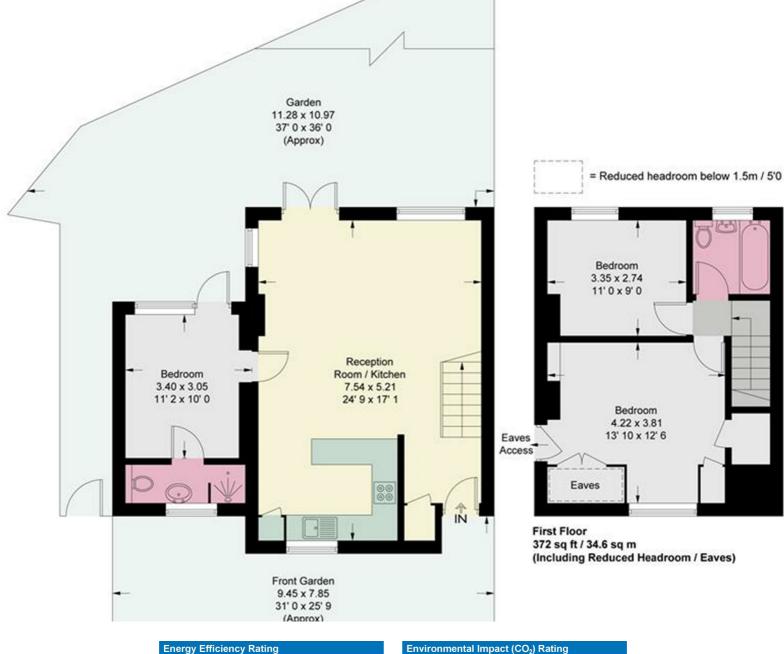

Offering over 900sqft with flexible living accommodation to accommodate families and young working professionals, homes on this road are a rare find.

The ground floor comprises of a entry hallway, spacious open plan lounge/kitchen area with space to dine alongside a good sized bedroom with en-suite shower room while the garden is very secluded and provides side and rear access. Upstairs offers two double bedrooms and a three piece bathroom suite.

- Three Bedrooms
  Two Bathrooms
- Open Plan Living
- Fitted Kitchen
- 🔅 EPC Rating D

- 🚽 🛛 Within Easy Reach Of Transport
- Catchment For Highly Regarded Schools
- Highly Regarded Quiet & Peaceful Location
- Chain Free
- Potential To Extend The Rear (STPP)