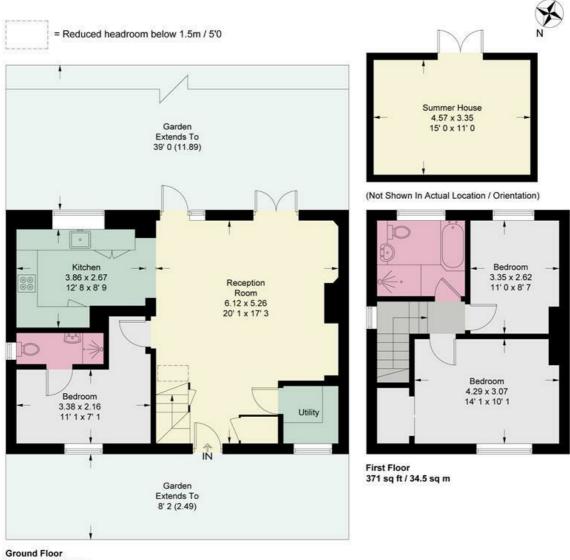

## Laneway

Approximate Gross Internal Area = 1017 sq ft / 94.5 sq m (Excluding Reduced Headroom)

Reduced Headroom = 4 sq ft / 0.4 sq m

Summer House = 165 sq ft / 15.3 sq m

Total = 1186 sq ft / 110.2 sq m

Ground Floor 650 sq ft / 60.4 sq m (Including Reduced Headroom)

This plan is not to scale and must be used as layout guidance only. All measurements and areas are approximate and should not be relied upon to provide accurate information. This plan must not be relied upon when making property valuations, design considerations or any other such relevant decisions. We accept no responsibility or liability (whether in contract, tort or otherwise) in relation to any loss whatsoever arising from or in connection with any use of this plan or the adequacy, accuracy or completeness of it or any information within it.