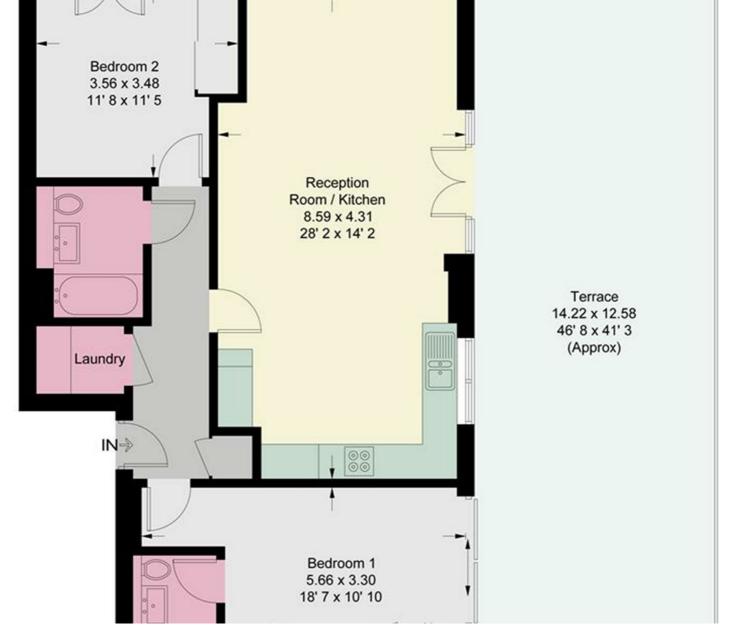

As you step through the hallway the first door ahead leads to the bright dual aspect, open-plan living room, with dining area and stylish newly fitted kitchen with additional prep station. The French doors open on to the largest terrace on the development, providing truly impressive views and a beautiful setting to entertain in style.

Two Double Bedrooms With Built In Wardrobes

Two Bathroom Suites

Open Plan Living, Suited For Entertaining

Recently Enlarged Fitted Kitchen

EPC Rating - C

Moments From Transport Links

Close To Highly Regarded Schools