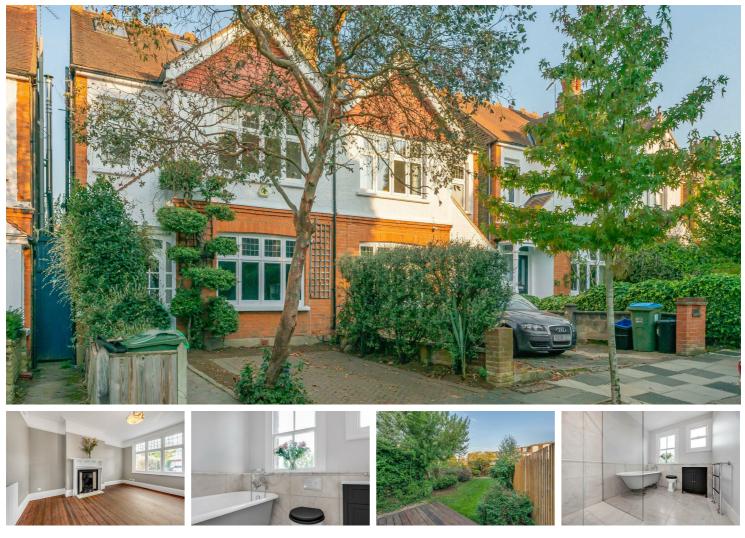

## Deanhill Road, East Sheen, SW14

#### Per Month

A beautiful family home on the sought after Deanhill Road in East Sheen. This property offers a large open plan kitchen/diner with doors opening onto the sizeable private garden with decked area. The ground floor also has a second reception room and w/c. The first floor presents three spacious bedrooms, and a stunning remodelled bathroom with walk-in shower and freestanding rolltop bathtub. The principal bedroom is housed on the top floor and benefits from an en-suite shower room, eaves storages and views of central London. This property has been re-decorated throughout with new carpets, benefits from one off-street parking space and double glazed windows. Located on a quiet cul-de-sac, with fantastic access to East Sheen and Richmond, with Sheen Mount Primary school a short walk away.

Four Spacious Bedrooms

- Unfurnished
- Open Plan Kitchen / Dining Room
- 🔅 🛛 EPC D | Council Tax F | Deposit £6923.07
- 📮' Close to Local Transport
- Close to Sheen Mount Primary School
- Cul De Sac Location
- Large Rear Garden | Off Street Parking
- Holding Deposit £1153.84 | Minimum Term 12 Months