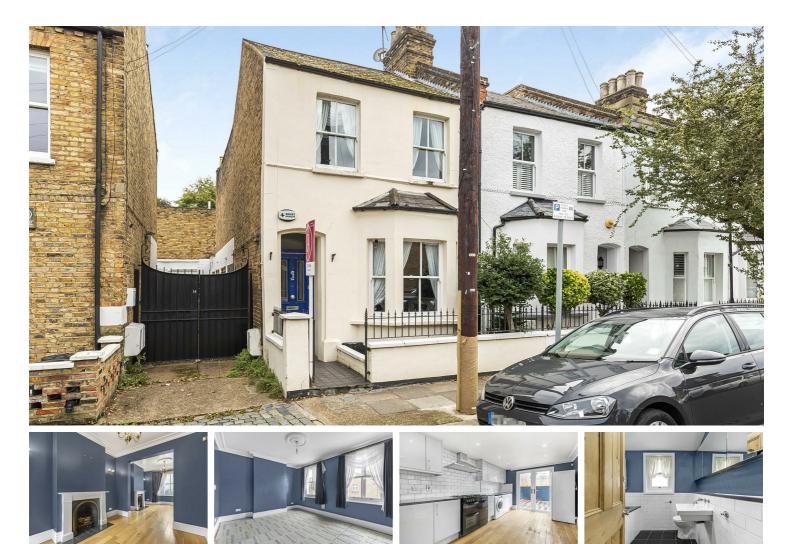

# £1,150,000

Guide Price

We are delighted to welcome to the market a three bedroom Victorian cottage located in Sefton Street, SW15 1LZ, a highly desirable road in West Putney very close to the common and river Thames

This charming property offers around 1000 sqft of internal living space and is offered to the market chain free.

Accommodation comprises of two reception rooms, sizeable kitchen, downstairs WC with wash hand basin and a secluded private garden. Upstairs features three bedrooms and a family bathroom suite.

This home does also have potential to extend into the loft space to create another bedroom and bathroom (STTP) with accommodation increasing to over 1500sqft.

Properties in this location are becoming very hard to find in West Putney so viewings are highly recommended.

Three Spacious Bedrooms

Upstairs Bathroom Suite & Downstairs WC

Double Reception Room

- Excellent Transport Links Nearby
- Within Catchment For Highly Regarded Schools
- Prime West Putney Location Near Green Open Spaces
- Moments From River Thames
- Chain Free & Potential To Extend (STPP)