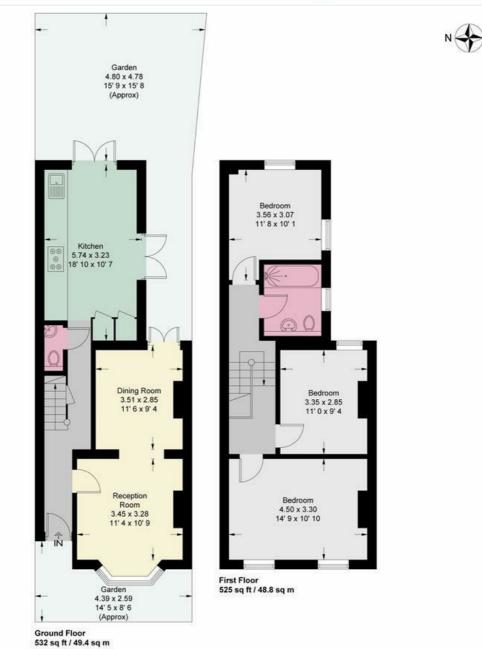

### Sefton Street

Approximate Gross Internal Area = 1057 sq ft / 98.2 sq m

This plan is not to scale and must be used as layout guidance only. All measurements and areas are approximate and should not be relied upon to provide accurate information. This plan must not be relied upon when making property valuations, design considerations or any other such relevant decisions. We accept no responsibility or liability (whether in contract, tort or otherwise) in relation to any loss whatsoever arising from or in connection with any use of this plan or the adequacy, accuracy or completeness of it or any information within it.