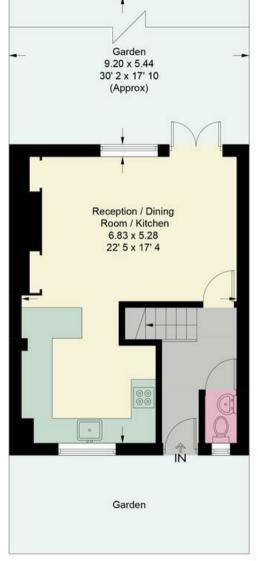

As you step through the door the ground floor provides open plan living with a high specification fitted kitchen with breakfast bar and dining area alongside a WC with wash hand basin.

Outside provides a lovely sun terrace/decking with seating area with steps down to a lawn with rear access.

## Milland House

Approximate Gross Internal Area = 872 sq ft / 81 sq m

First Floor 462 sq ft / 42.9 sq m

This plan is not to scale and must be used as layout guidance only. All measurements and areas are approximate and should not be relied upon to provide accurate information. This plan must not be relied upon when making property valuations, design considerations or any other such relevant decisions. We accept no responsibility or liability (whether in contract, tort or otherwise) in relation to any loss whatsoever arising from or in connection with any use of this plan or the adequacy, accuracy or completeness of it or any information within it.