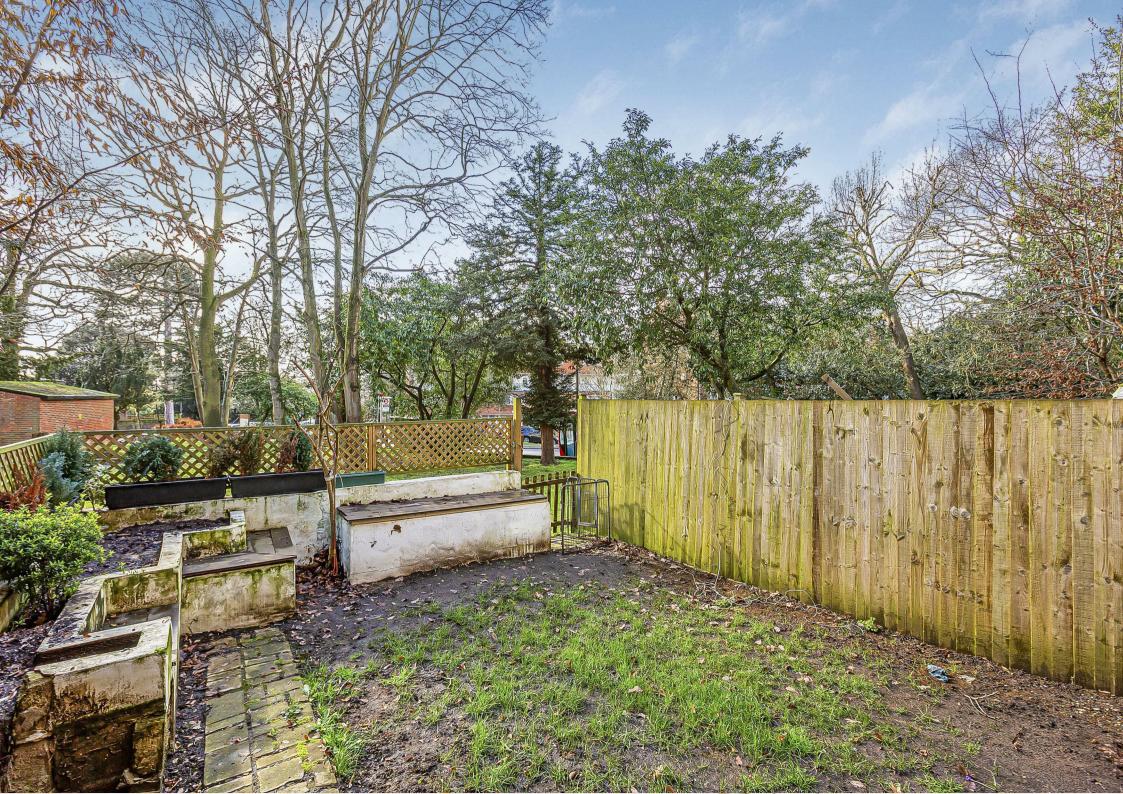

As you step through the door the ground floor provides open plan living with a high specification fitted kitchen with breakfast bar and dining area alongside a WC with wash hand basin.

Outside provides a lovely sun terrace/decking with seating area with steps down to a lawn with rear access.