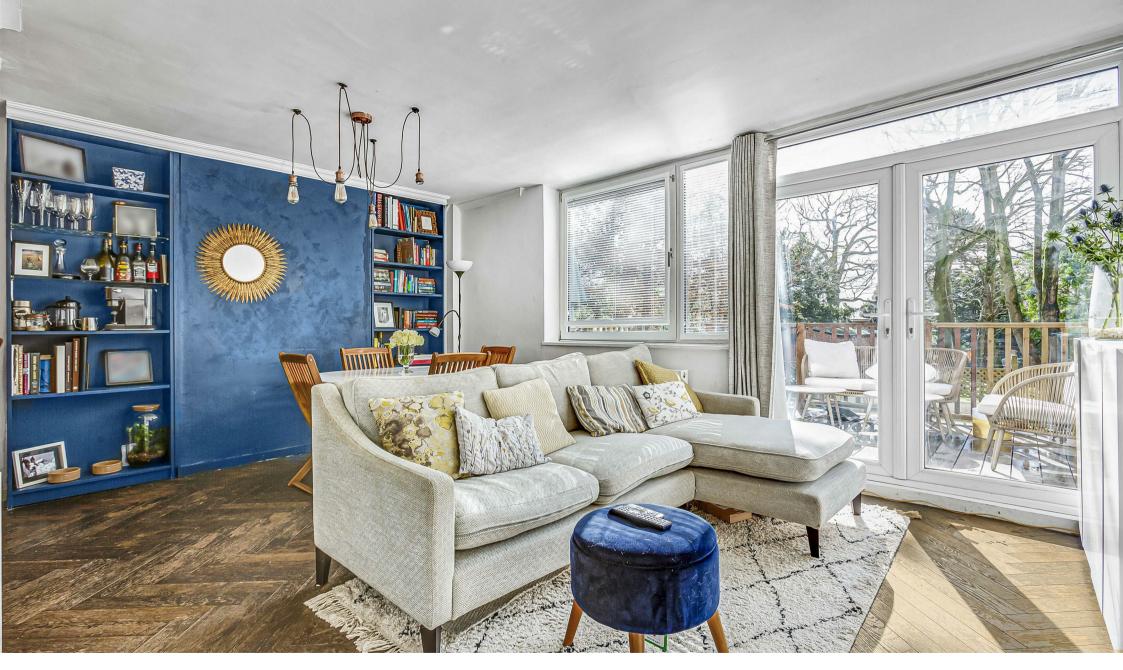

As you step through the door the ground floor provides open plan living with a high specification fitted kitchen with breakfast bar and dining area alongside a WC with wash hand basin.

Outside provides a lovely sun terrace/decking with seating area with steps down to a lawn with rear access.

Upstairs provides three spacious bedrooms with fitted storage in the hallway alongside a modernised three piece bathroom suite.

Bessborough Road is a short walk from the wide-open spaces of Putney Heath and Wimbledon Common. Also close at hand is Roehampton High Street and Waitrose local. There also numerous buses with swift access to Putney, Barnes and beyond.