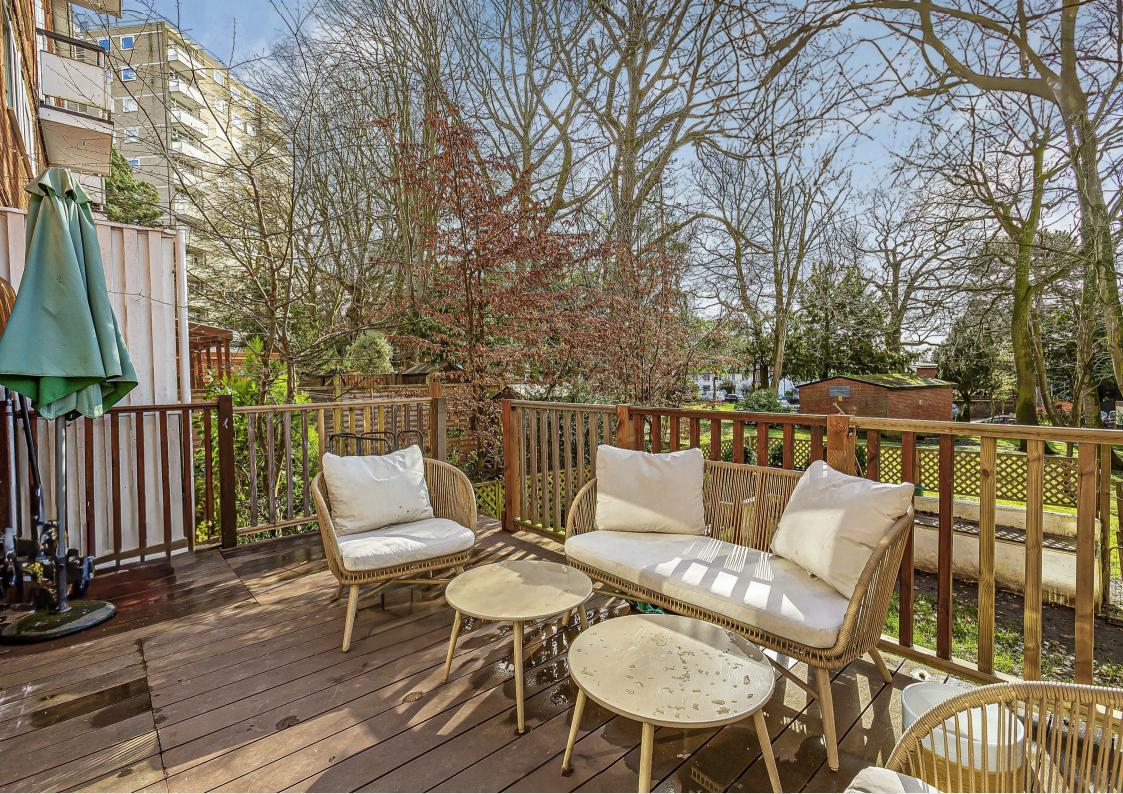

As you step through the door the ground floor provides open plan living with a high specification fitted kitchen with breakfast bar and dining area alongside a WC with wash hand basin.

Outside provides a lovely sun terrace/decking with seating area with steps down to a lawn with rear access.