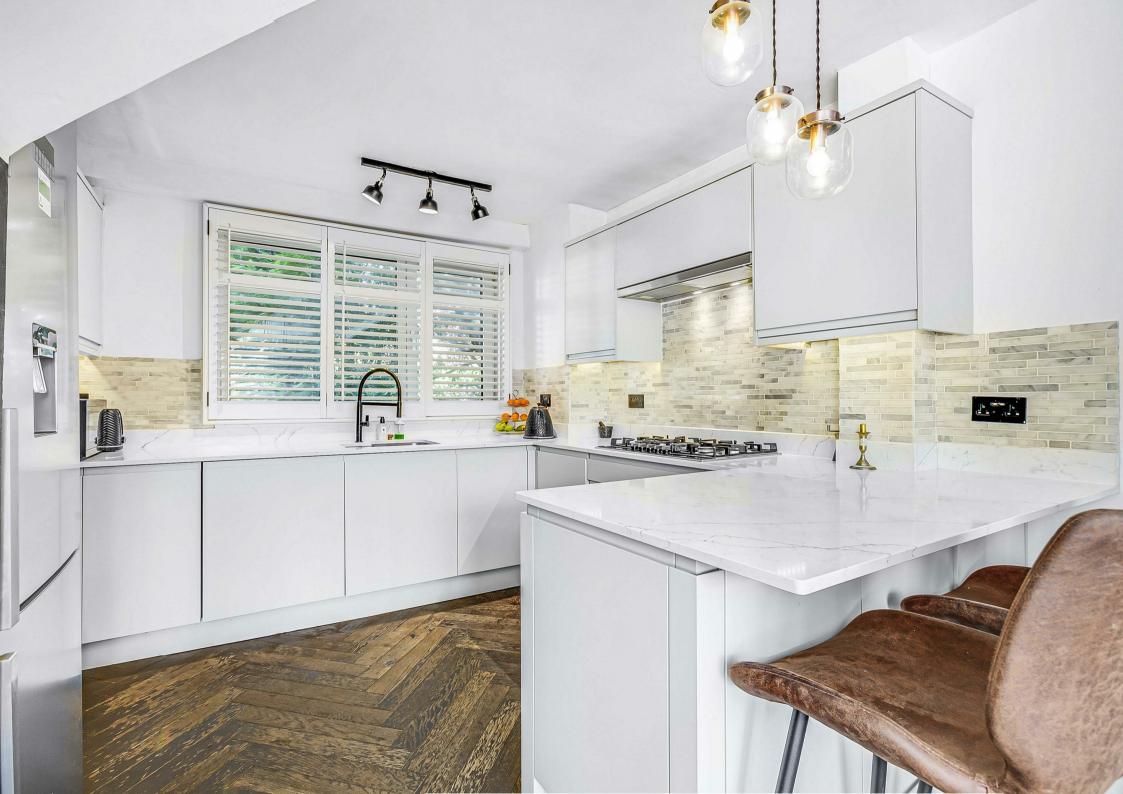

As you step through the door the ground floor provides open plan living with a high specification fitted kitchen with breakfast bar and dining area alongside a WC with wash hand basin.

Outside provides a lovely sun terrace/decking with seating area with steps down to a lawn with rear access.