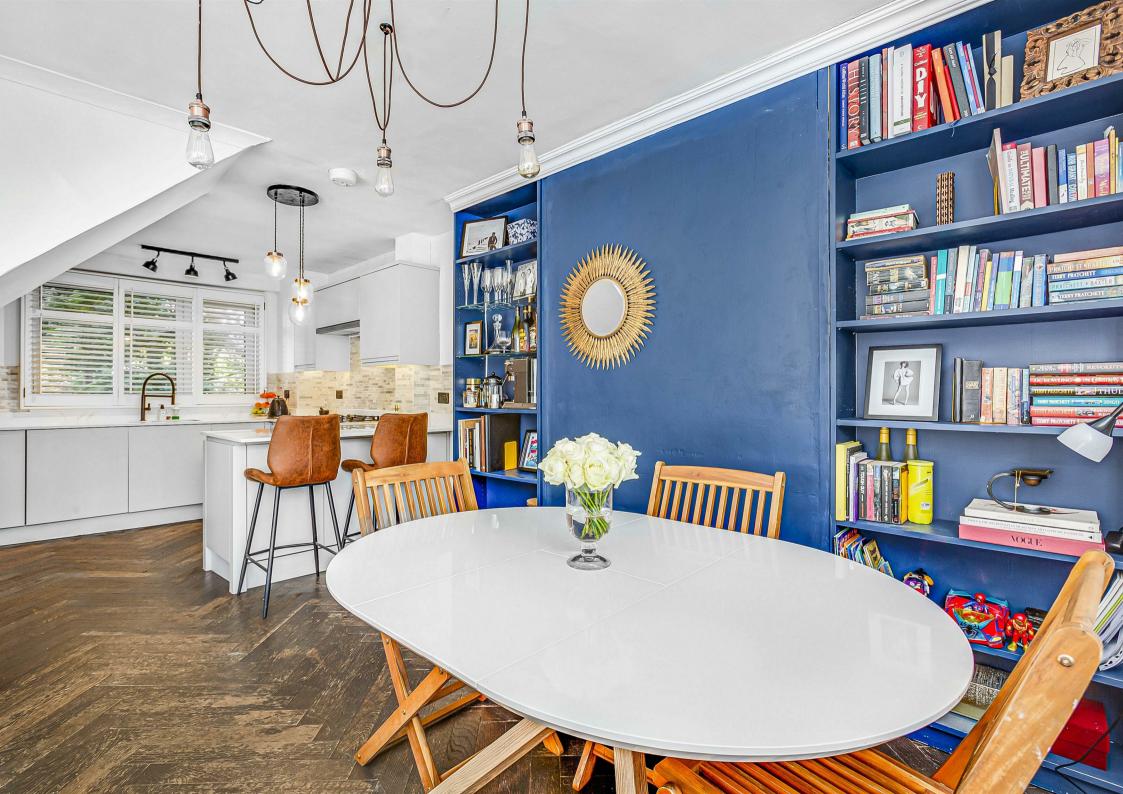

As you step through the door the ground floor provides open plan living with a high specification fitted kitchen with breakfast bar and dining area alongside a WC with wash hand basin.

Outside provides a lovely sun terrace/decking with seating area with steps down to a lawn with rear access.