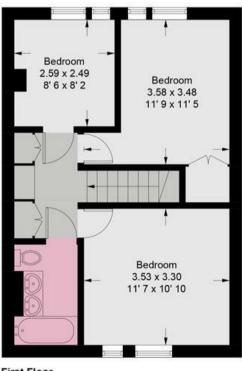

Upstairs provides three spacious bedrooms with fitted storage in the hallway alongside a modernised three piece bathroom suite.

Bessborough Road is a short walk from the wide-open spaces of Putney Heath and Wimbledon Common. Also close at hand is Roehampton High Street and Waitrose local. There also numerous buses with swift access to Putney, Barnes and beyond.

## Milland House

Approximate Gross Internal Area = 872 sq ft / 81 sq m

First Floor 462 sq ft / 42.9 sq m

This plan is not to scale and must be used as layout guidance only. All measurements and areas are approximate and should not be relied upon to provide accurate information. This plan must not be relied upon when making property valuations, design considerations or any other such relevant decisions. We accept no responsibility or liability (whether in contract, tort or otherwise) in relation to any loss whatsoever arising from or in connection with any use of this plan or the adequacy, accuracy or completeness of it or any information within it.