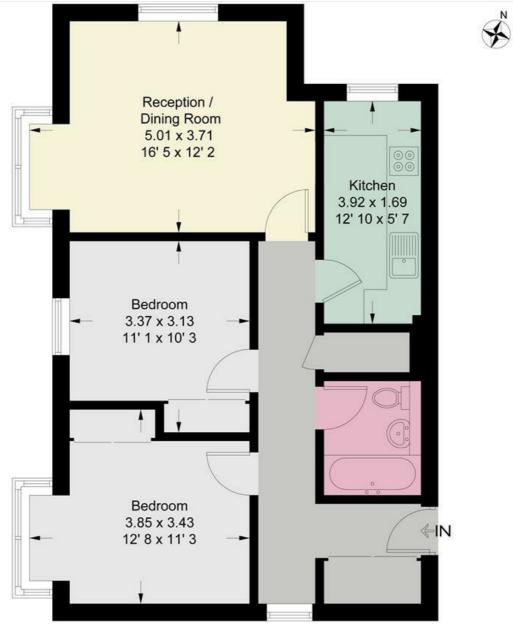

## **Dovecote Gardens**

Approximate Gross Internal Area = 664 sq ft / 61.7 sq m

## First Floor

This plan is not to scale and must be used as layout guidance only. All measurements and areas are approximate and should not be relied upon to provide accurate information. This plan must not be relied upon when making property valuations, design considerations or any other such relevant decisions. We accept no responsibility or liability (whether in contract, tort or otherwise) in relation to any loss whatsoever arising from or in connection with any use of this plan or the adequacy, accuracy or completeness of it or any information within it.