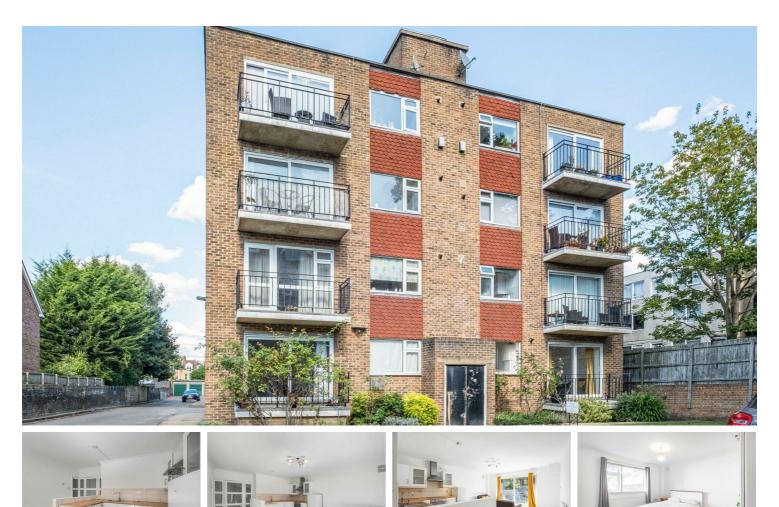

### Queens Gate Gardens, London, SW15

A three bedroom ground floor flat measuring 869 Sq ft with a long lease and no onward chain. Located within Queens Gate Gardens, just off the Upper Richmond Road, this immaculate property is very well presented, with lots of natural light and a fabulous open plan living space.

The accommodation comprises three double bedrooms with fitted wardrobes, a modern bathroom with a storage cupboard and an additional W.C just off the hallway. The living space is fantastic area to relax, cook and entertain, it benefits from a modern kitchen and private south facing terrace.

Residents benefit from off-street parking on a first come first serve basis with well maintained communal gardens. To be sold with no onward chain, in ideal buy to let investment or first time purchase.