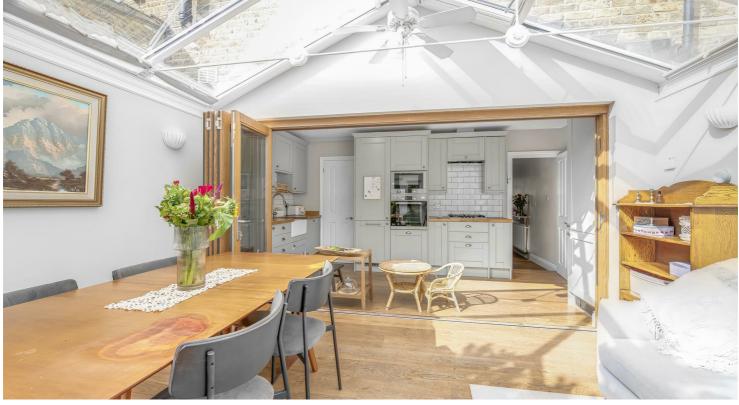

Accommodation for the ground floor provides a bright and airy reception room leading through to a welcoming open plan cottage style kitchen/dining area with separate utility area and WC with wash hand basin.