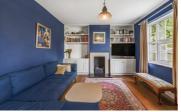

Accommodation for the ground floor provides a bright and airy reception room leading through to a welcoming open plan cottage style kitchen/dining area with separate utility area and WC with wash hand basin.