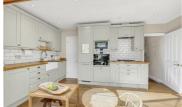

Accommodation for the ground floor provides a bright and airy reception room leading through to a welcoming open plan cottage style kitchen/dining area with separate utility area and WC with wash hand basin.