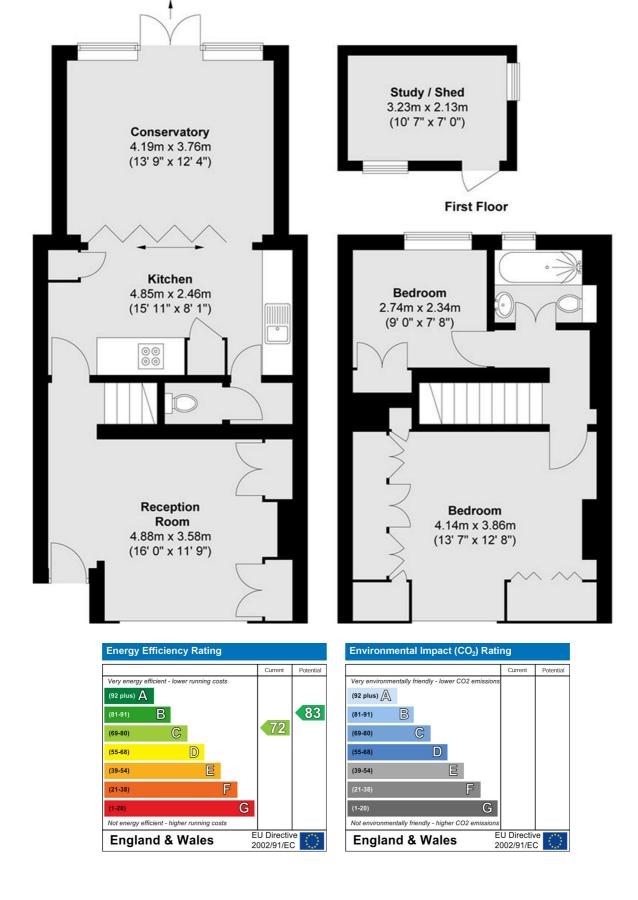

Accommodation for the ground floor provides a bright and airy reception room leading through to a welcoming open plan cottage style kitchen/dining area with separate utility area and WC with wash hand basin.

The garden offers a great setting for al-fresco dining in the summer months while the studio has been recently implemented along with new fence panelling.

Upstairs offers two excellent sized double bedrooms and modern bathroom suite. There is added potential to extend (STPP) to provide a further bedroom and en-suite shower room.

Two Double Bedrooms With Extension Potential (STPP)

Three Piece Bathroom Suite

Spacious Reception Room Suited For Entertaining

Open Plan Cottage Style Kitchen/Dining Room

EPC Rating - TBC

Easy Access To Transport