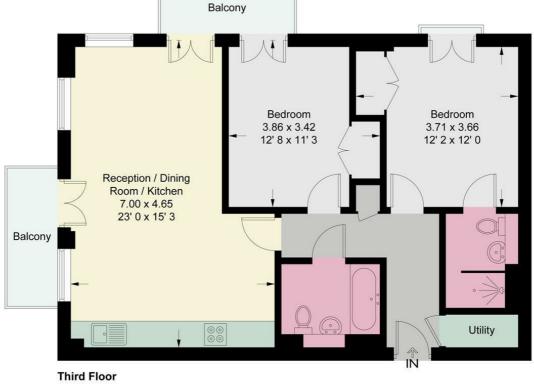

## **Queen Mary's House**

Approximate Gross Internal Area = 761 sq ft / 70.7 sq m

This plan is not to scale and must be used as layout guidance only. All measurements and areas are approximate and should not be relied upon to provide accurate information. This plan must not be relied upon when making property valuations, design considerations or any other such relevant decisions. We accept no responsibility or liability (whether in contract, tort or otherwise) in relation to any loss whatsoever arising from or in connection with any use of this plan or the adequacy, accuracy or completeness of it or any information within it.