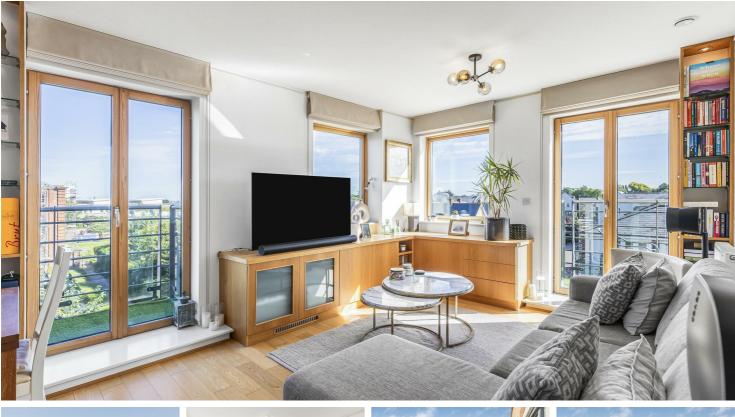

Located on the side of the building this third floor apartment offers ample living space suited for entertaining and a quiet and peaceful location with plenty of natural light. Homes with this outlook are a rarity within this development and a viewing is highly recommend.

As you enter the apartment the spacious hallway provides plenty of storage space including a utility room which can house both a washing machine and dryer. Bedroom 1 provides built wardrobes alongside a three piece shower suite and a Juliet Balcony while Bedroom 2 provides further storage alongside dual lounge access via French doors to a large balcony. The L shape fitted Kitchen/Lounge provides a great setting to unwind or entertain while providing access to two superb balconies offering scenic views over the surrounding area.