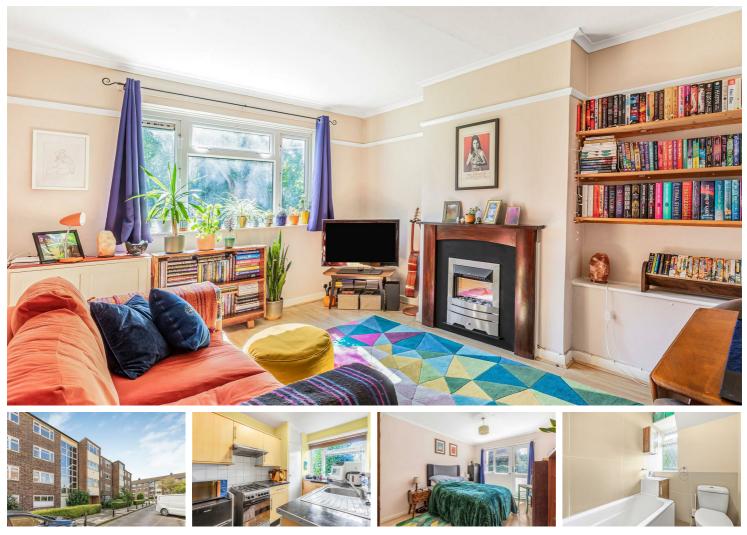

### Guide Price

A well-presented purpose-built, ground floor apartment located in the Little Chelsea area of Barnes. The property offers an abundance of light and space, and provides accommodation that is arranged to provide one double bedroom with direct access out to a private balcony/terrace, a modern kitchen/breakfast room, a modern bathroom, and a light and spacious reception room. Excellent local amenities are available on both White Hart Lane, and in Barnes village. Barnes Bridge station is a short walk away, with local bus services providing access into Putney, Richmond and Hammersmith, with its underground network.

Leasehold 172 Years Remaining Service Charges = £1099 per annum. Peppercorn Ground Rent

- Modern Bathroom
- Light & Spacious Sitting Room
- Modern Kitchen/Breakfast Room
- EPC Rating D / Council Tax C / Leasehold
- Near Barnes Bridge Station
- Outstanding Local Schools
- Popular Residential Location
- Close To Local Shops & Amenities
- Purpose-Built Ground Floor Apartment