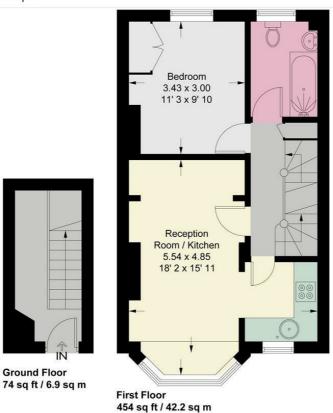

## **White Hart Lane**

Approximate Gross Internal Area = 790 sq ft / 73.4 sq m (Excluding Reduced Headroom)
Reduced Headroom = 60 sq ft / 5.6 sq m
Total = 850 sq ft / 79 sq m

This plan is not to scale and must be used as layout guidance only. All measurements and areas are approximate and should not be relied upon to provide accurate information. This plan must not be relied upon when making property valuations, design considerations or any other such relevant decisions. We accept no responsibility or liability (whether in contract, tort or otherwise) in relation to any loss whatsoever arising from or in connection with any use of this plan or the adequacy, accuracy or completeness of it or any information within it.