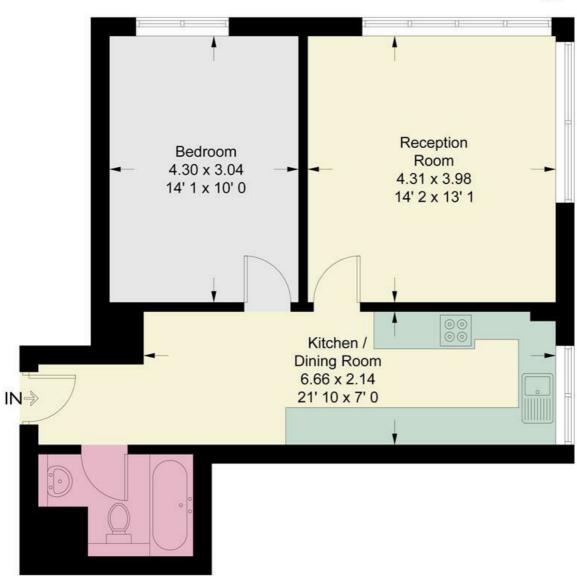

## **Ground Floor**

This plan is not to scale and must be used as layout guidance only. All measurements and areas are approximate and should not be relied upon to provide accurate information. This plan must not be relied upon when making property valuations, design considerations or any other such relevant decisions. We accept no responsibility or liability (whether in contract, tort or otherwise) in relation to any loss whatsoever arising from or in connection with any use of this plan or the adequacy, accuracy or completeness of it or any information within it.

Share of freehold

One double bedroom

One bathroom

Separate living room

Kitchen/diner

577 Sq ft

Underground parking

No chain