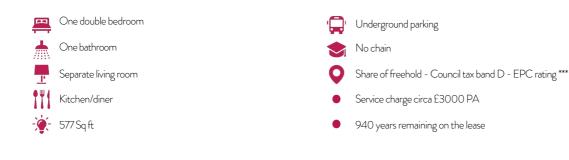

#### Warwick Drive, London, SW15

A well presented 577 Sq ft one bedroom flat with underground parking located in March Court, a popular purpose built block on Upper Richmond Road, Putney.

This property would make an ideal first time purchase or buy to let investment which is located on the ground floor with access to a patio garden and immaculate communal gardens.

The accommodation comprises spacious living room, modern kitchen/diner, bathroom and a double bedroom. A huge benefit to this property is the private parking space located underground, it is very secure. Viewings are strongly advised. To be sold with no onward chain.

Share of freehold

0208 785 4400