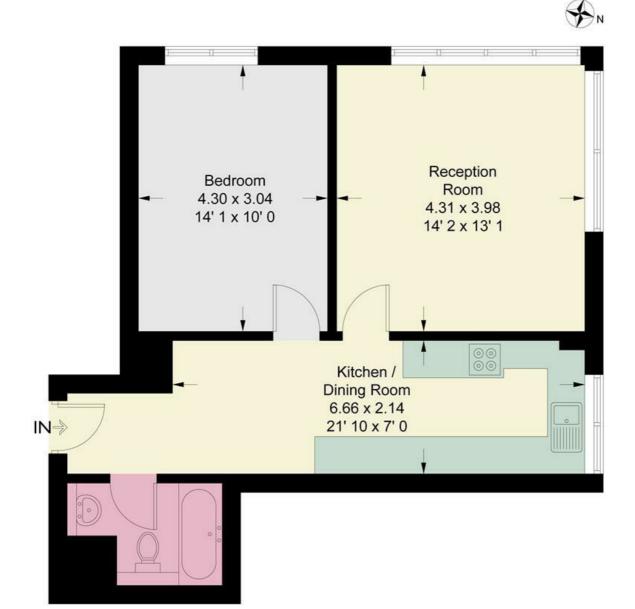

### **March Court**

Approximate Gross Internal Area = 577 sq ft / 53.6 sq m

#### **Ground Floor**

This plan is not to scale and must be used as layout guidance only. All measurements and areas are approximate and should not be relied upon to provide accurate information. This plan must not be relied upon when making property valuations, design considerations or any other such relevant decisions. We accept no responsibility or liability (whether in contract, tor to rotherwise) in relation to any loss whatsoever arising from or in connection with any use of this plan or the adequacy, accuracy or completeness of it or any information within it.