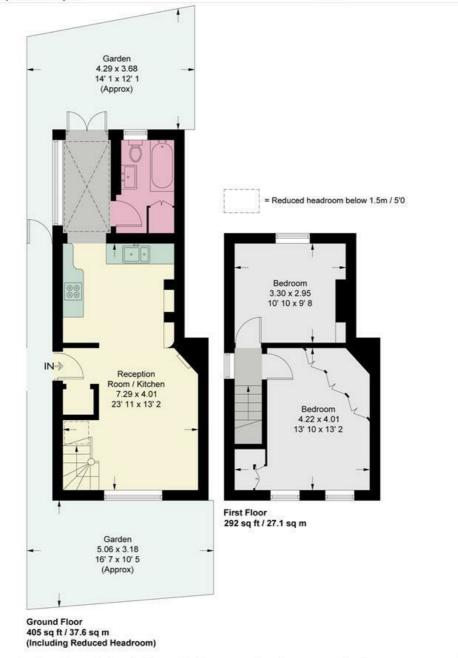

## **Terrace Gardens**

Approximate Gross Internal Area = 692 sq ft / 64.2 sq m (Excluding Reduced Headroom) Reduced Headroom = 5 sq ft / 0.5 sq m Total = 697 sq ft / 64.7 sq m

×

This plan is not to scale and must be used as layout guidance only. All measurements and areas are approximate and should not be relied upon to provide accurate information. This plan must not be relied upon when making property valuations, design considerations or any other such relevant decisions. We accept no responsibility or liability (whether in contract, tort or otherwise) in relation to any loss whatsoever arising from or in connection with any use of this plan or the adequacy, accuracy or completeness of it or any information within it.