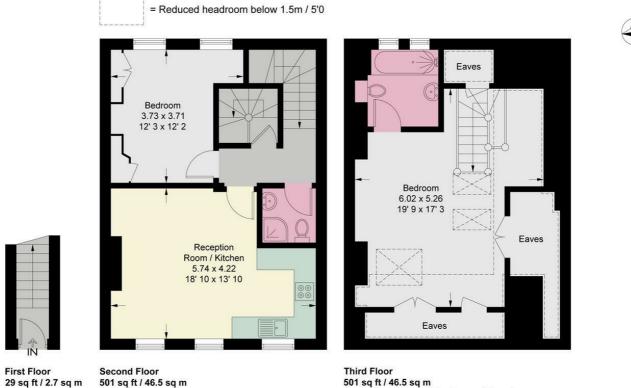

## **Upper Richmond Road**

Approximate Gross Internal Area = 854 sq ft / 79.3 sq m (Excluding Reduced Headroom / Eaves) Reduced Headroom / Eaves = 177 sq ft / 16.4 sq m Total = 1031 sq ft / 95.7 sq m

501 sq ft / 46.5 sq m (Including Reduced Headroom / Eaves)

This plan is not to scale and must be used as layout guidance only. All measurements and areas are approximate and should not be relied upon to provide accurate information. This plan must not be relied upon when making property valuations, design considerations or any other such relevant decisions. We accept no responsibility or liability (whether in contract, tort or otherwise) in relation to any loss whatsoever arising from or in connection with any use of this plan or the adequacy, accuracy or completeness of it or any information within it.