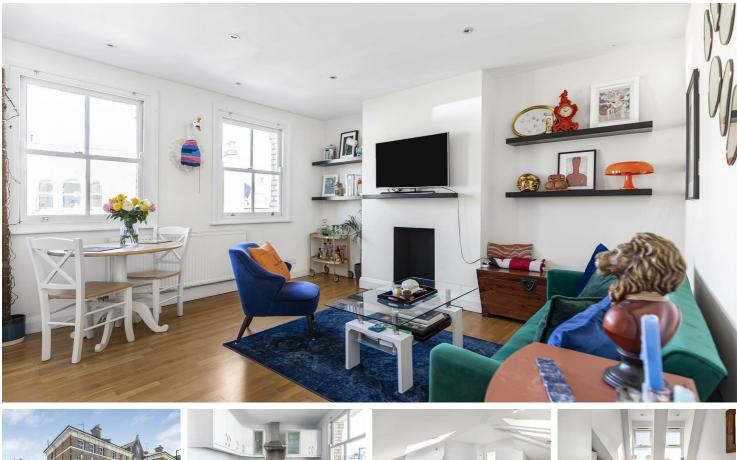

## Upper Richmond Road, London, SW15

A split level two bedroom, two bathroom Victorian conversion flat measuring over 1000 Sq ft located on Upper Richmond Road, just moments from Putney Station.

Situated on the second and third floor, this bright and airy property features a superb layout and comprises the following features; L shaped open plan living room with space to dine and a modern kitchen, a shower room serves the second bedroom which is a comfortable double room with fitted wardrobes. Upstairs is the main bedroom, a huge room measuring 20x17 with vaulted ceilings, flooded with natural light, tonnes of storage and an en-suite bathroom.