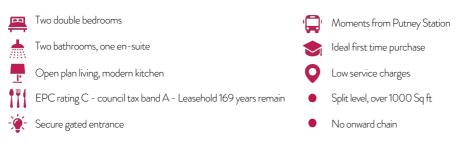

## Upper Richmond Road, London, SW15

A split level two bedroom, two bathroom Victorian conversion flat measuring over 1000 Sq ft located on Upper Richmond Road, just moments from Putney Station.

Situated on the second and third floor, this bright and airy property features a superb layout and comprises the following features; L shaped open plan living room with space to dine and a modern kitchen, a shower room serves the second bedroom which is a comfortable double room with fitted wardrobes. Upstairs is the main bedroom, a huge room measuring 20x17 with vaulted ceilings, flooded with natural light, tonnes of storage and an en-suite bathroom.

The property features a 169 year lease, low service charges and no onward chain. A short walk from Putney railway station and both East Putney and Putney Bridge Underground. Close to the green open spaces and woods of Putney Heath, the development is also close to Richmond Park and Wandsworth Park, ideal for long walks, cycling and running. There are good bus links from Putney Station and a convenient local bus service to Richmond, Clapham, Fulham and beyond. The A3 is also very close for quick and easy access out of London.