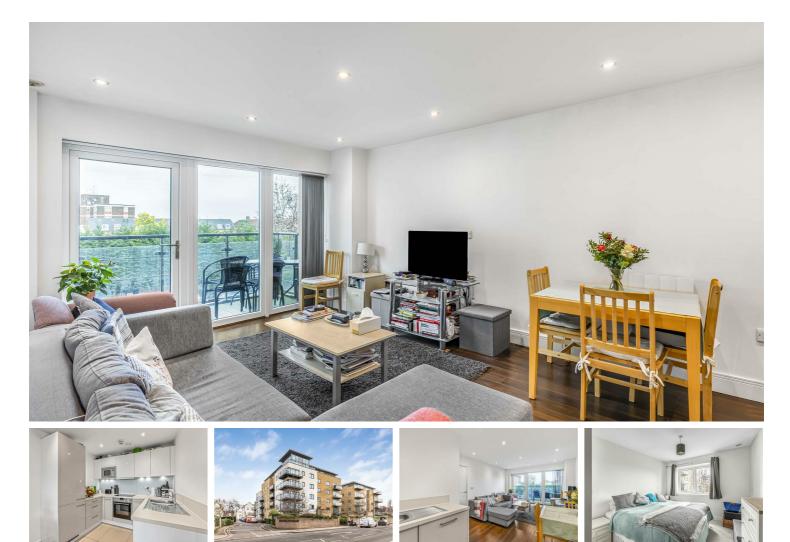

### Per Calendar Month

SHORT LET - Situated within Emerald Square, a sought after development built by the ever popular St James Group is this beautifully presented two bedroom, two bathroom first floor apartment with spacious rooms and outside space.

Accommodation comprises of a large modern fitted kitchen boasting integrated appliances and ample storage while leading to the reception/dining area with access to a private balcony. Bedroom 1 has a fabulous en-suite that is presented to a high standard along with a second double bedroom, a stunning family bathroom and a well-presented entrance hallway.

Additional benefits include secure underground parking with electric chargers, entry fob, lift services and well manicured communal grounds.

Roebuck House is set within a remarkable development that enjoys a superb location in South West London, set within easy reach of cosmopolitan Putney, Wimbledon Common, Barnes Station and beautiful Richmond Park. There are plenty of bus links towards Hammersmith and the West End and also towards Kingston and Wimbledon. Barnes station is 0.7 miles away.