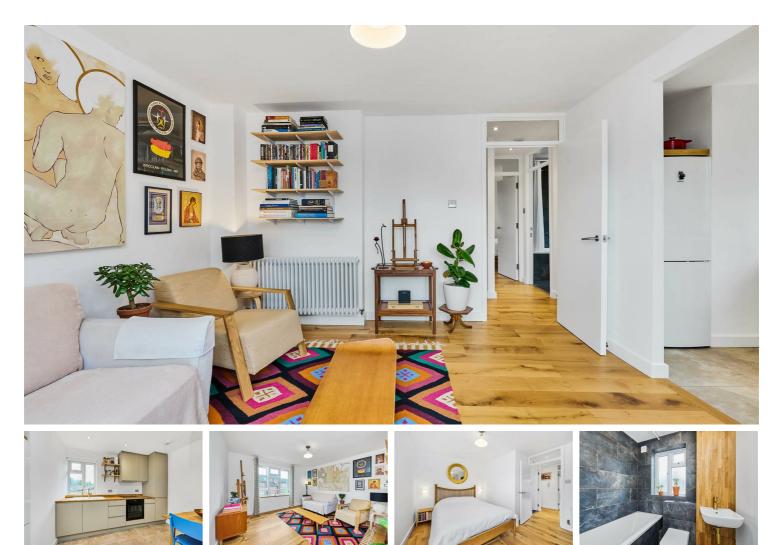

## £350,000

Guide Price

This fully refurbished one-bedroom top-floor apartment has been thoughtfully renovated with the aim of maximising natural light throughout. The layout captures the sun's natural cycle, with sunlight moving from the bedroom in the morning, through the bathroom and kitchen during the day, and finally setting in the living room and outdoor area.

An opening between the kitchen and living room was created to allow more natural light to flow between the two rooms, while also making a new space for the fridge-freezer and additional storage. The walk-in cupboard was transformed into a functional utility room with custom-fitted shelving and plumbing for a washing machine.

The apartment exudes a modern, natural, and homely feel, with renovations that have greatly enhanced the space's energy. The solid hardwood flooring throughout adds a sense of robustness and security, seamlessly connecting each room. The use of natural materials and colours, alongside bright white walls, keeps the space feeling open and airy. The views from the windows offer pleasant green scenery in the summer, and the secure private entryway is a peaceful spot to enjoy fresh air. High-quality materials and fixtures were carefully chosen, including column radiators that lend a luxurious, high-end feel to the space.