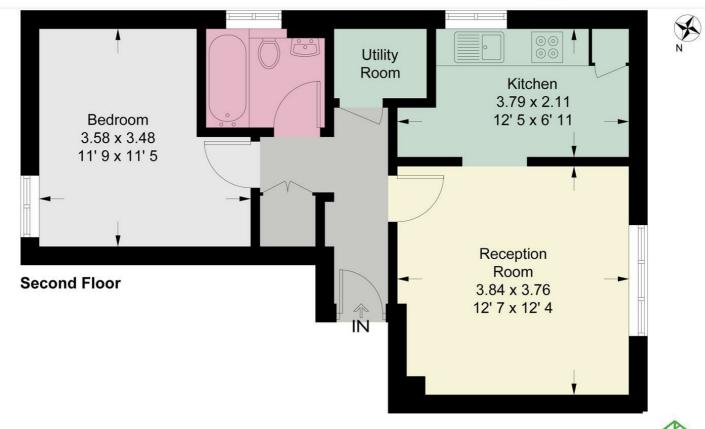

## **Newnes Path**

Approximate Gross Internal Area = 483 sq ft / 44.9 sq m

This plan is not to scale and must be used as layout guidance only. All measurements and areas are approximate and should not be relied upon to provide accurate information. This plan must not be relied upon when making property valuations, design considerations or any other such relevant decisions. We accept no responsibility or liability (whether in contract, tort or otherwise) in relation to any loss whatsoever arising from or in connection with any use of this plan or the adequacy, accuracy or completeness of it or any information within it.