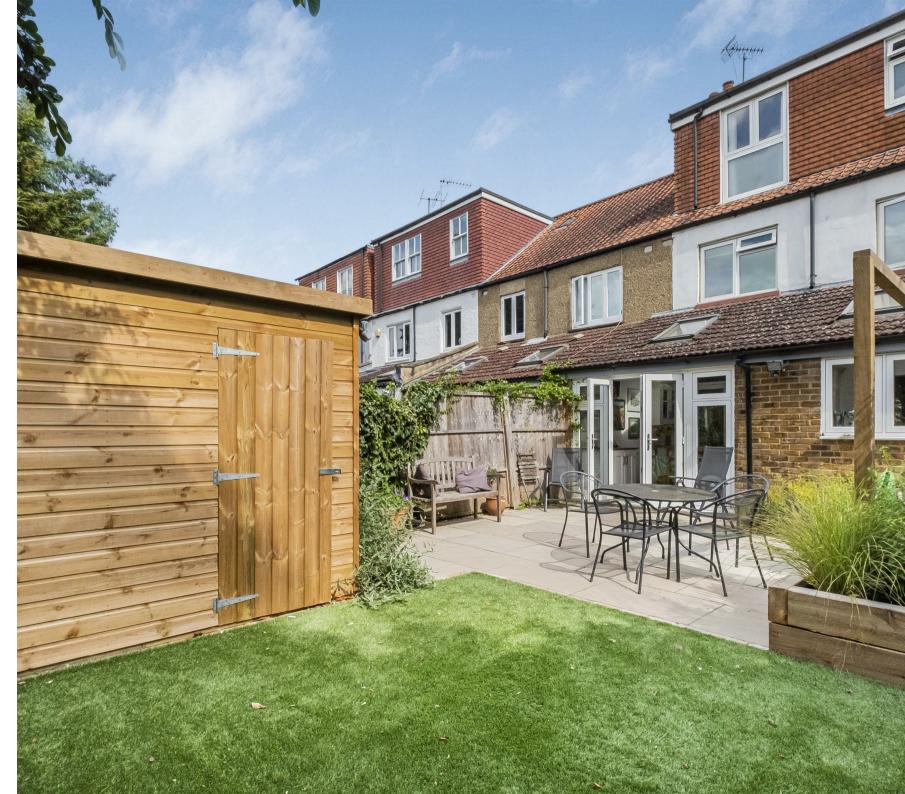

## Stanley Road East Sheen SW14

An end of terrace four-bedroom family home located near the excellent Sheen Mount Primary School. With a superb west facing rear garden, four bedrooms, two bathrooms and ample entertaining space, this bright and spacious home offers the growing family excellent longevity within the hugely desirable Parkside area of East Sheen.