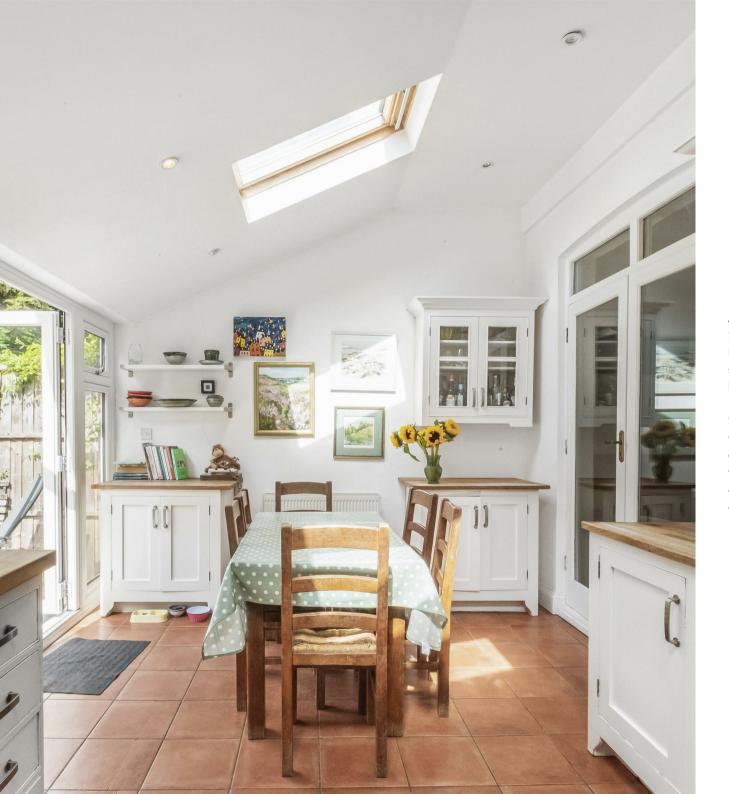

## Stanley Road East Sheen SW14

An end of terrace four-bedroom family home located near the excellent Sheen Mount Primary School. With a superb west facing rear garden, four bedrooms, two bathrooms and ample entertaining space, this bright and spacious home offers the growing family excellent longevity within the hugely desirable Parkside area of East Sheen.