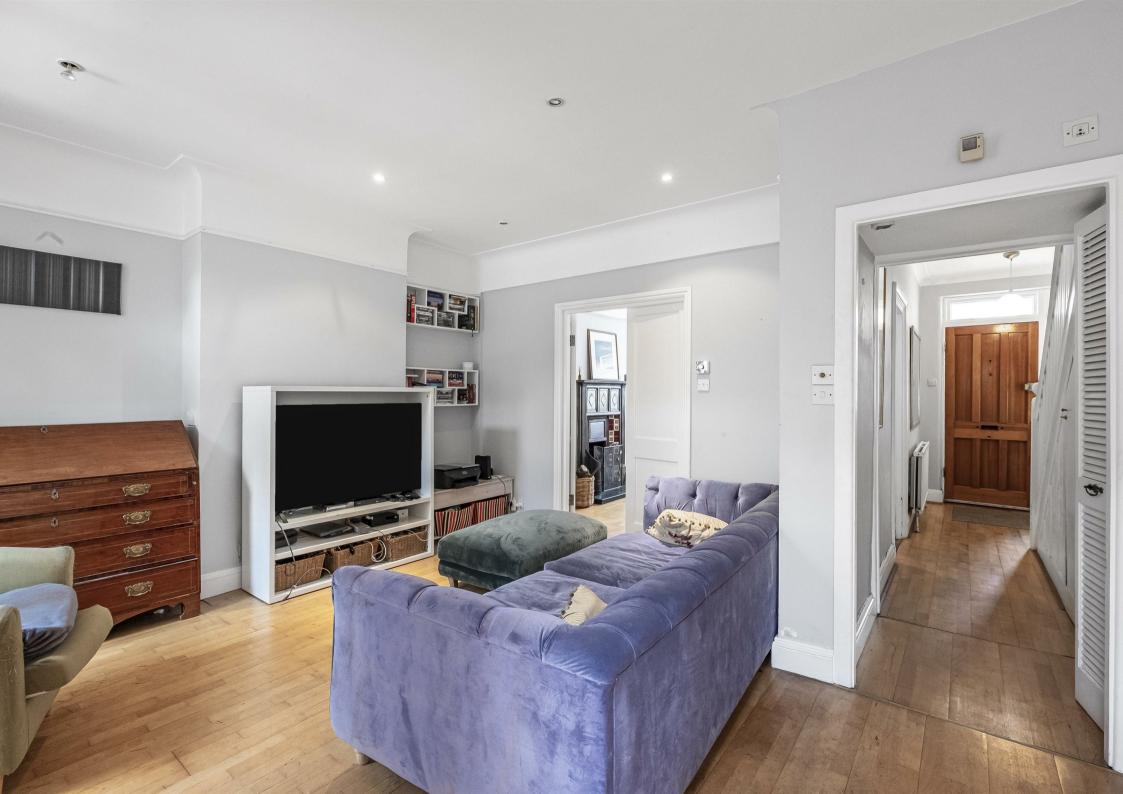

## Stanley Road East Sheen SW14

An end of terrace four-bedroom family home located near the excellent Sheen Mount Primary School. With a superb west facing rear garden, four bedrooms, two bathrooms and ample entertaining space, this bright and spacious home offers the growing family excellent longevity within the hugely desirable Parkside area of East Sheen.

Ground Floor 658 sq ft / 61.1 sq m (Including Reduced Headroom)

This plan is not to scale and must be used as layout guidance only. All measurements and areas are approximate and should not be relied upon to provide accurate information. This plan must not be relied upon when making property valuations, design considerations or any other such relevant decisions. We accept no responsibility or liability (whether in contract, tort or otherwise) in relation to any loss whatsoever arising from or in connection with any use of this plan or the adequacy, accuracy or completeness of it or any information within it.