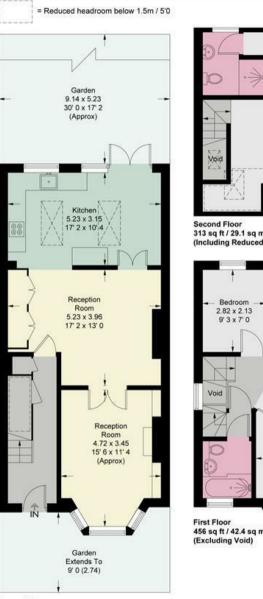

## **Stanley Road**

Approximate Gross Internal Area = 1427 sq ft / 132.6 sq m (Including Reduced Headroom / Excluding Void) Reduced Headroom = 81 sq ft / 7.5 sq m

N

Second Floor 313 sq ft / 29.1 sq m (Including Reduced Headroom / Excluding Void)

Ground Floor 658 sq ft / 61.1 sq m (Including Reduced Headroom)

This plan is not to scale and must be used as layout guidance only. All measurements and areas are approximate and should not be relied upon to provide accurate information. This plan must not be relied upon when making property valuations, design considerations or any other such relevant decisions. We accept no responsibility or liability (whether in contract, tort or otherwise) in relation to any loss whatsoever arising from or in connection with any use of this plan or the adequacy, accuracy or completeness of it or any information within it.