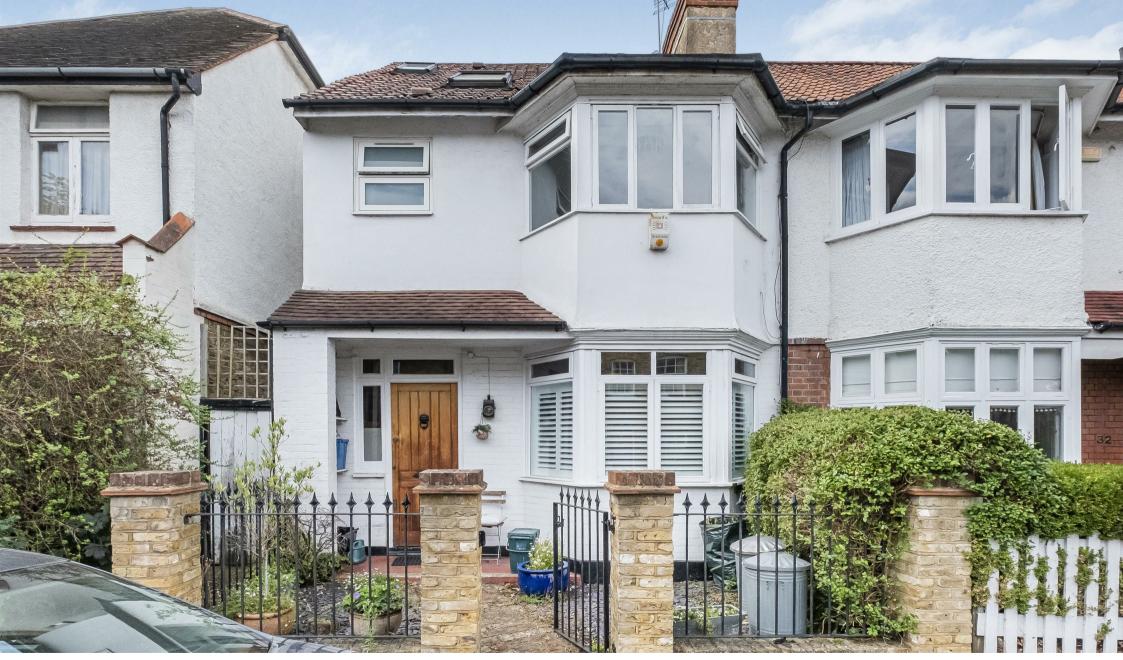

## Stanley Road East Sheen SW14

An end of terrace four-bedroom family home located near the excellent Sheen Mount Primary School. With a superb west facing rear garden, four bedrooms, two bathrooms and ample entertaining space, this bright and spacious home offers the growing family excellent longevity within the hugely desirable Parkside area of East Sheen.

Stanley Road is on the doorstep of Sheen Mount Primary School, Sheen Common and Richmond Park whilst The River Thames, East Sheen Town centre and Richmond are also within easy reach. The commuter is equally well catered for with exceptional transport links from both North Sheen and Mortlake station and the properties close proximity to the M3 and M4 also provide easy access in and out of London.