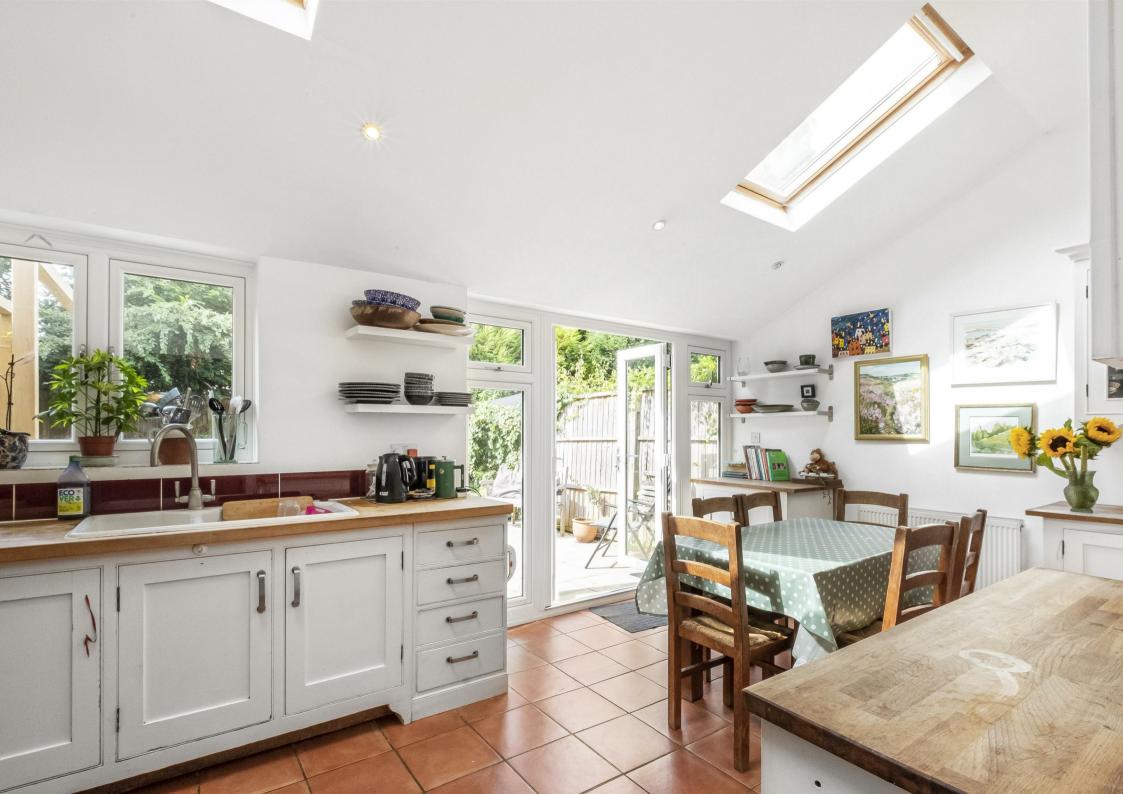

## Stanley Road East Sheen SW14

An end of terrace four-bedroom family home located near the excellent Sheen Mount Primary School. With a superb west facing rear garden, four bedrooms, two bathrooms and ample entertaining space, this bright and spacious home offers the growing family excellent longevity within the hugely desirable Parkside area of East Sheen.