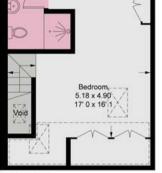

## **Stanley Road**

Approximate Gross Internal Area = 1427 sq ft / 132.6 sq m (Including Reduced Headroom / Excluding Void) Reduced Headroom = 81 sq ft / 7.5 sq m

N

Second Floor 313 sq ft / 29.1 sq m (Including Reduced Headroom / Excluding Void)