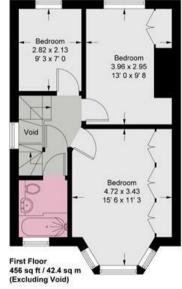

## **Stanley Road**

Approximate Gross Internal Area = 1427 sq ft / 132.6 sq m (Including Reduced Headroom / Excluding Void) Reduced Headroom = 81 sq ft / 7.5 sq m

N

Second Floor 313 sq ft / 29.1 sq m (Including Reduced Headroom / Excluding Void)

Ground Floor 658 sq ft / 61.1 sq m (Including Reduced Headroom)

This plan is not to scale and must be used as layout guidance only. All measurements and areas are approximate and should not be relied upon to provide accurate information. This plan must not be relied upon when making property valuations, design considerations or any other such relevant decisions. We accept no responsibility or liability (whether in contract, tort or otherwise) in relation to any loss whatsoever arising from or in connection with any use of this plan or the adequacy, accuracy or completeness of it or any information within it.