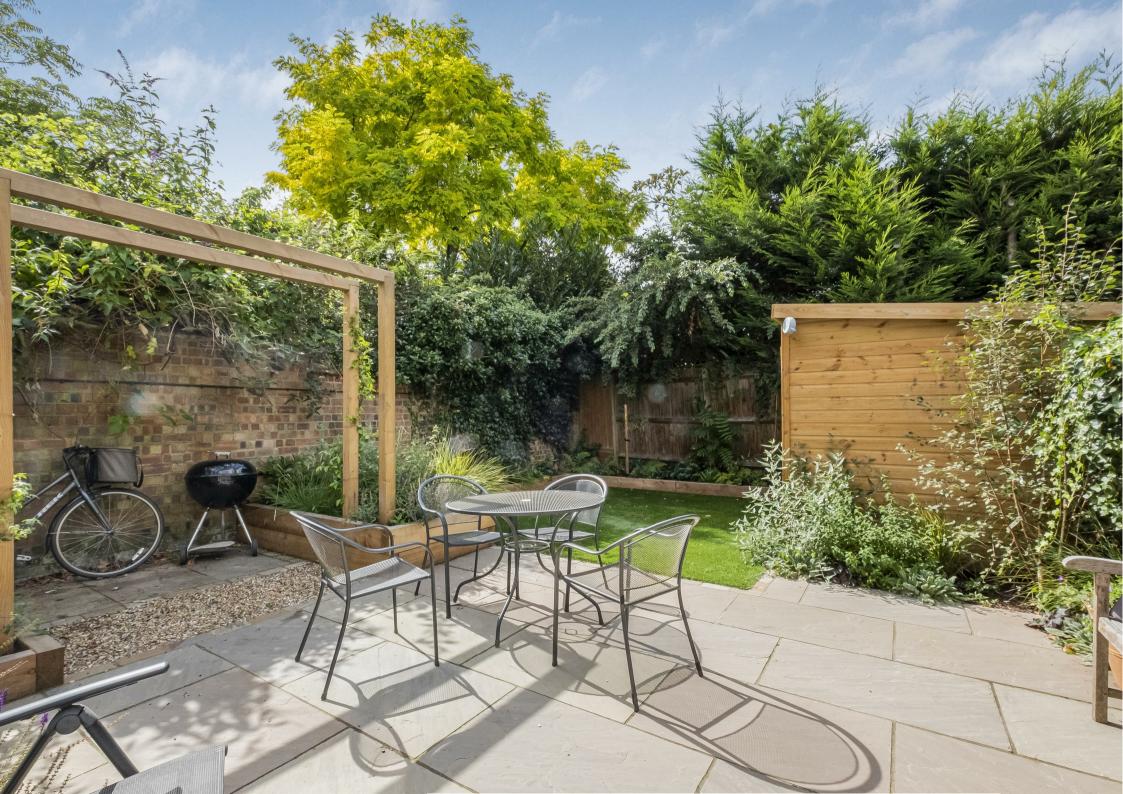

## Stanley Road East Sheen SW14

An end of terrace four-bedroom family home located near the excellent Sheen Mount Primary School. With a superb west facing rear garden, four bedrooms, two bathrooms and ample entertaining space, this bright and spacious home offers the growing family excellent longevity within the hugely desirable Parkside area of East Sheen.