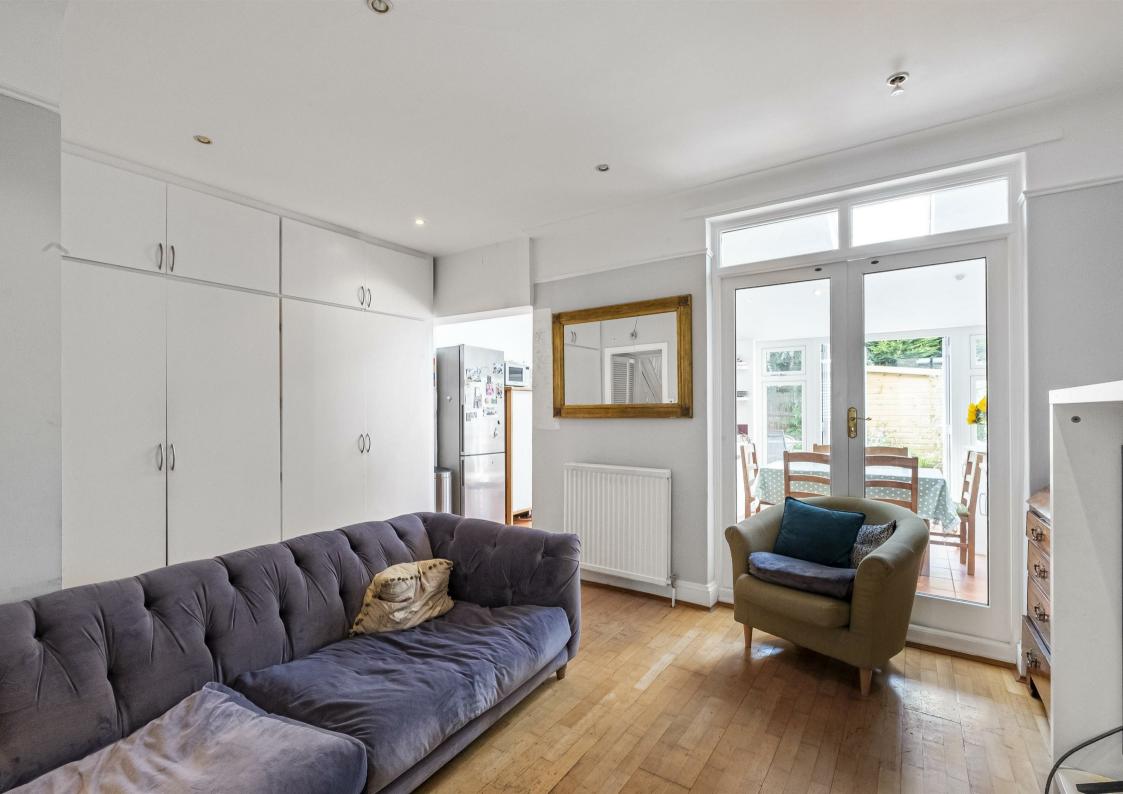

## Stanley Road East Sheen SW14

An end of terrace four-bedroom family home located near the excellent Sheen Mount Primary School. With a superb west facing rear garden, four bedrooms, two bathrooms and ample entertaining space, this bright and spacious home offers the growing family excellent longevity within the hugely desirable Parkside area of East Sheen.

Ground Floor 658 sq ft / 61.1 sq m (Including Reduced Headroom)

This plan is not to scale and must be used as layout guidance only. All measurements and areas are approximate and should not be relied upon to provide accurate information. This plan must not be relied upon when making property valuations, design considerations or any other such relevant decisions. We accept no responsibility or liability (whether in contract, tort or otherwise) in relation to any loss whatsoever arising from or in connection with any use of this plan or the adequacy, accuracy or completeness of it or any information within it.