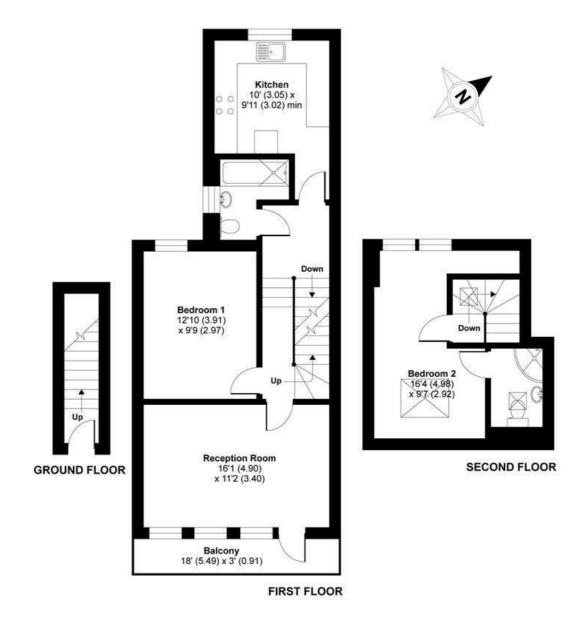

## Church Avenue, East London, SW14

APPROX. GROSS INTERNAL FLOOR AREA 826 SQ FT 76.7 SQ METRES

Whilst every attempt has been made to ensure the accuracy of the floor plan contained here, measurements of doors, windows and rooms are approximate and no responsibility is taken for any error, omission or misstatement. These plans are for representation purposes only as defined by RICS Code of Measuring Practice and should be used as such by any prospective purchaser. Specifically no guarantee is given on the total square footage of the property if quoted on this plan. Any figure given is for initial guidance only and should not be relied on as a basis of valuation.