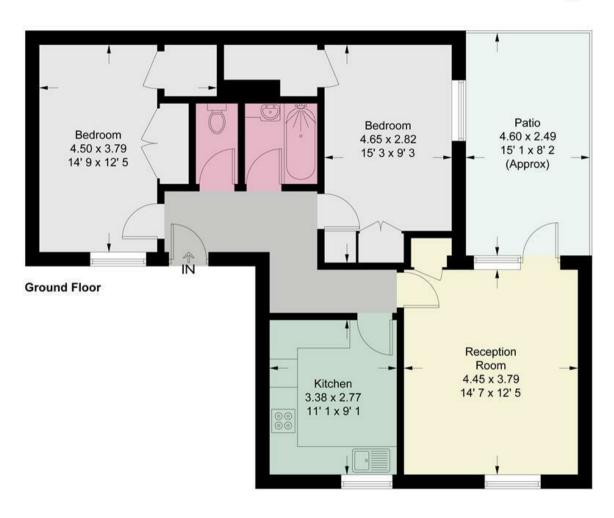

## **Pear Tree Court**

Approximate Gross Internal Area = 774 sq ft / 71.9 sq m

151 Upper Richmond Road Putney London SW15 2TX

0208 785 4400 sales@japutney.co.uk