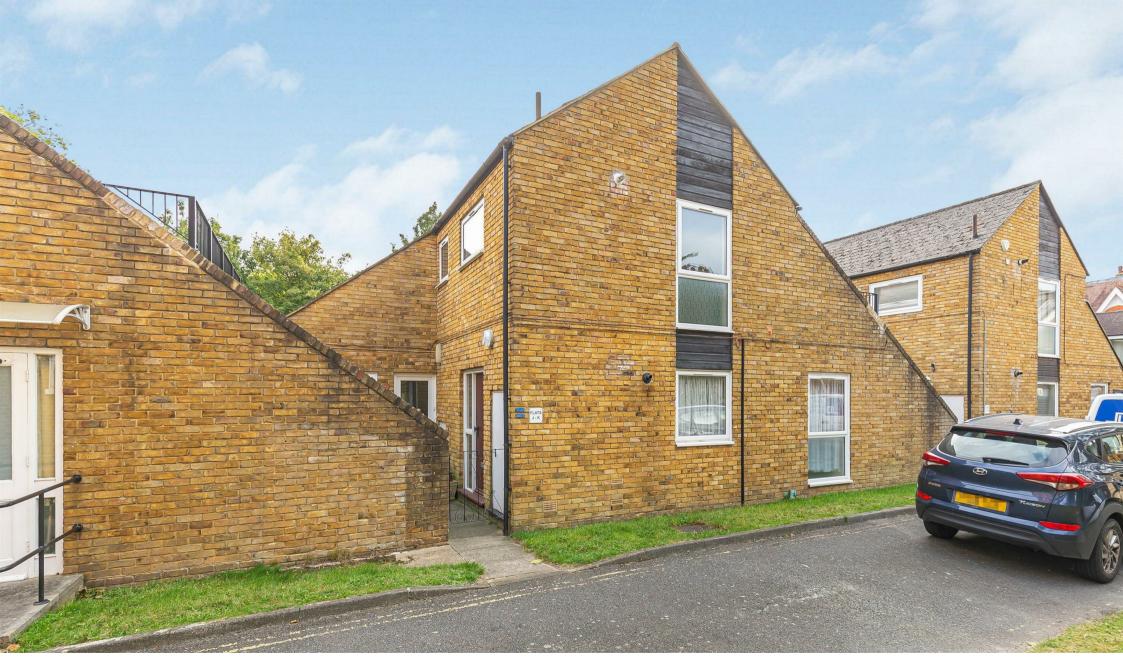

## Upper Richmond Road London SW15

This ground floor purpose built maisonette is located in Pear Tree Court, Upper Richmond Road, Putney. Measuring 774 Sq ft this property would make an ideal first time purchase and represents great value for money with low service charges.

The property is set back from the road and benefits from its own front door, two double bedrooms with built in wardrobes. The main bedroom features a walk in dressing area with potential to create an en-suite shower room. The living room is an excellent size with large windows and access to a private, enclosed garden. Permit parking is available for residents.

The location is ideal, close proximity to from Putney High Street, Riverside and embankment with the shops, cafes, boutiques of Upper and Lower Richmond Road on your doorstep with superb local schools close by. Transport links are easily accessible via Upper Richmond road and Putney train station with a selection of bus links immediately available into town. An early viewing is highly recommended, no onward chain.