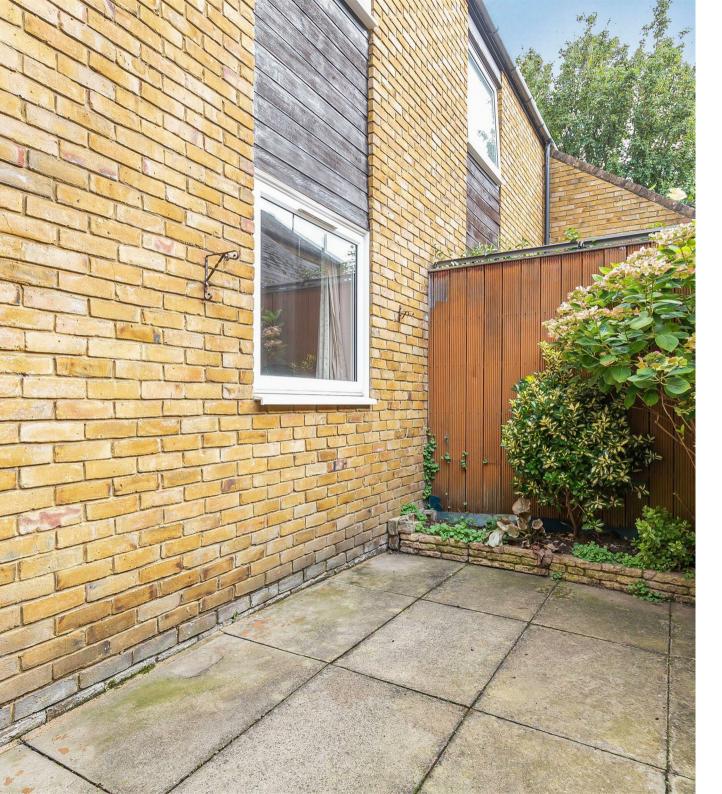

The property is set back from the road and benefits from its own front door, two double bedrooms with built in wardrobes. The main bedroom features a walk in dressing area with potential to create an en-suite shower room. The living room is an excellent size with large windows and access to a private, enclosed garden. Permit parking is available for residents.