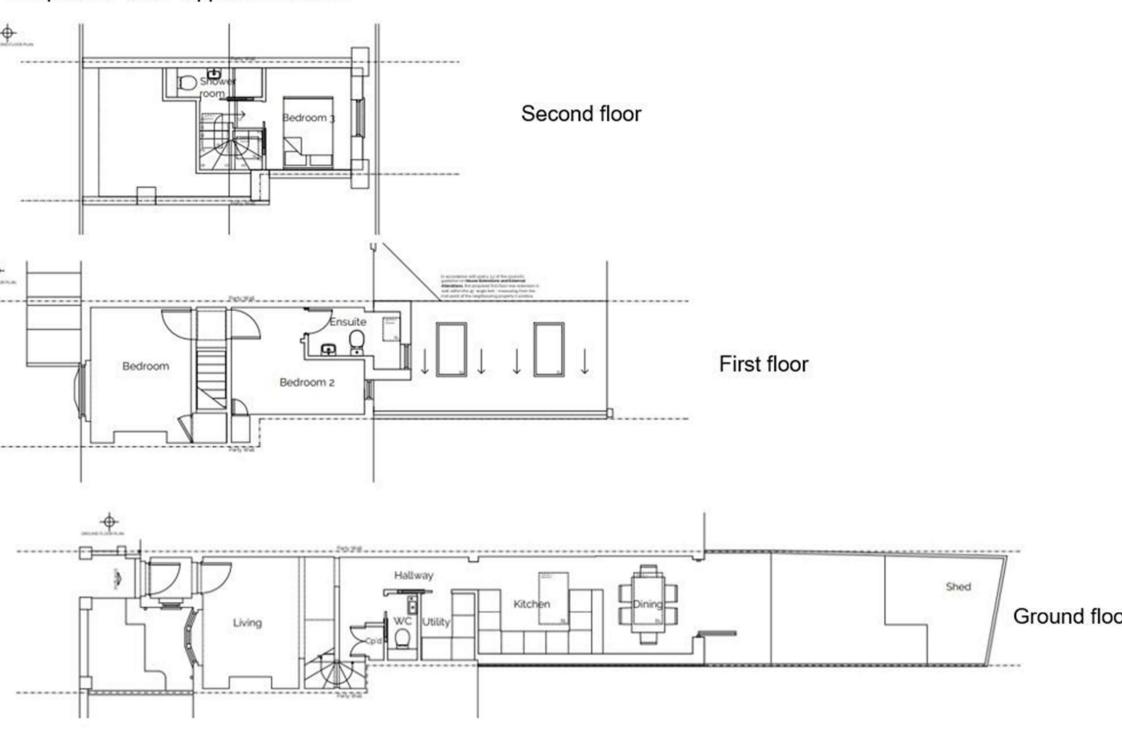

## Proposed Plans - Approved in 2021

See previous approved planning permissions on Richmond Gov website – (21/1049/PS192) & (21/1017/HOT)

The current accommodation comprises; porch, reception room, a dining room with door leading to the rear garden, galley kitchen, one family bathroom, two double bedrooms and loft area currently used as storage. To the rear is a west facing rear garden with further storage. Alexandra Road is a convenient location close to local schools, shops and Mortlake Station. Palewell Common, Richmond Park and The River Thames are all nearby. There are two highly regarded and OFSTED rated 'outstanding' Primary schools within easy reach.