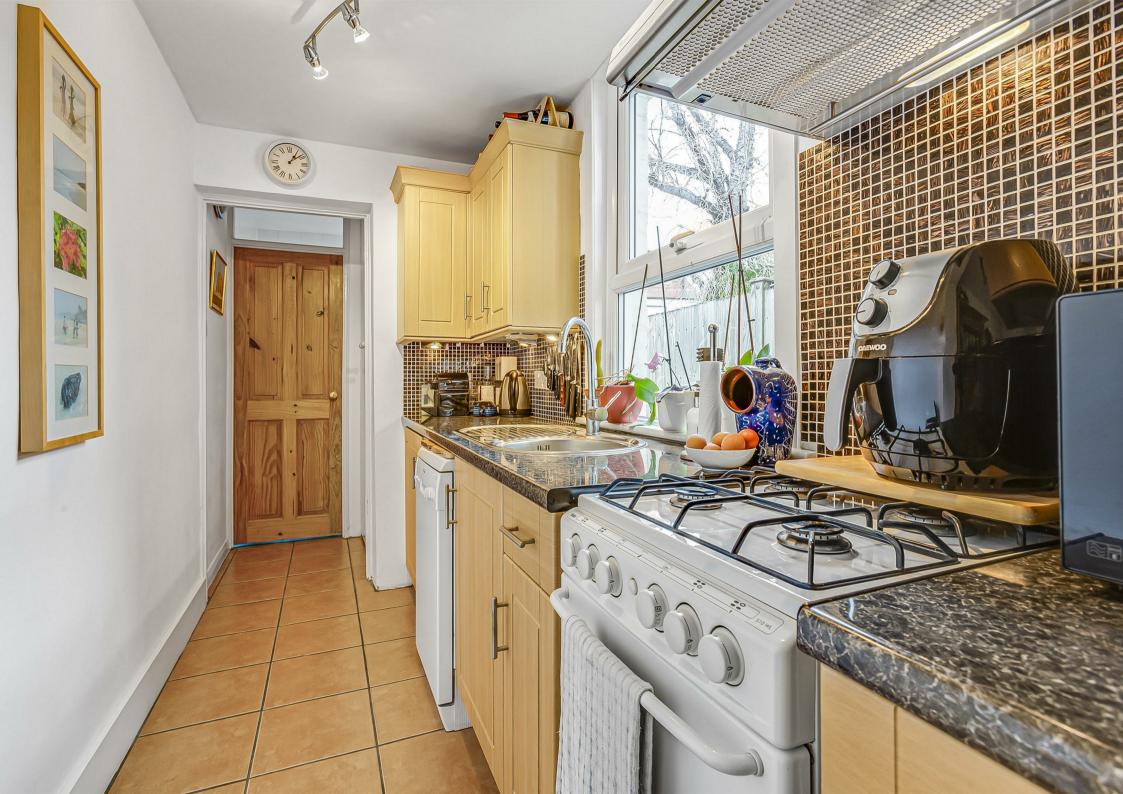

## Alexandra Road London SW14

 $\#\operatorname{Two}$ Bedroom Period Cottage – Potential To Loft Convert & Extend – West Facing Garden #

A charming and well presented mid terraced Victorian cottage centrally situated within East Sheen. This light and bright property offers a wealth of character features and is located on the favoured west facing side of this popular road. The property is arranged over two floors and offers approximately 618 sq ft of accommodation whilst still offering the potential, subject to planning permission, to covert the loft space and into the side return at ground floor level.

See previous approved planning permissions on Richmond Gov website – (21/1049/PS192) & (21/1017/HOT)

The current accommodation comprises; porch, reception room, a dining room with door leading to the rear garden, galley kitchen, one family bathroom, two double bedrooms and loft area currently used as storage. To the rear is a west facing rear garden with further storage. Alexandra Road is a convenient location close to local schools, shops and Mortlake Station. Palewell Common, Richmond Park and The River Thames are all nearby. There are two highly regarded and OFSTED rated 'outstanding' Primary schools within easy reach.