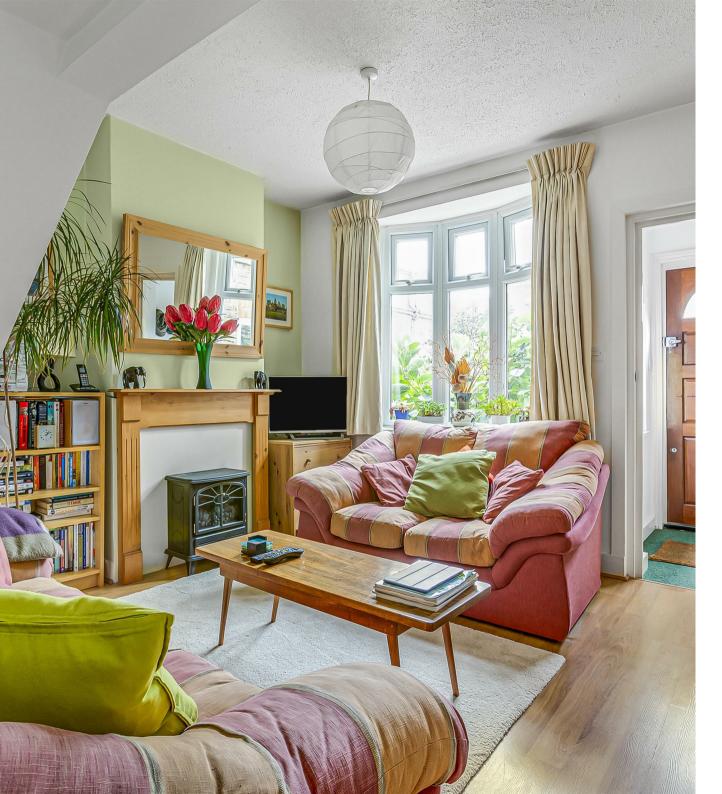

See previous approved planning permissions on Richmond Gov website – (21/1049/PS192) & (21/1017/HOT)

The current accommodation comprises; porch, reception room, a dining room with door leading to the rear garden, galley kitchen, one family bathroom, two double bedrooms and loft area currently used as storage. To the rear is a west facing rear garden with further storage. Alexandra Road is a convenient location close to local schools, shops and Mortlake Station. Palewell Common, Richmond Park and The River Thames are all nearby. There are two highly regarded and OFSTED rated 'outstanding' Primary schools within easy reach.