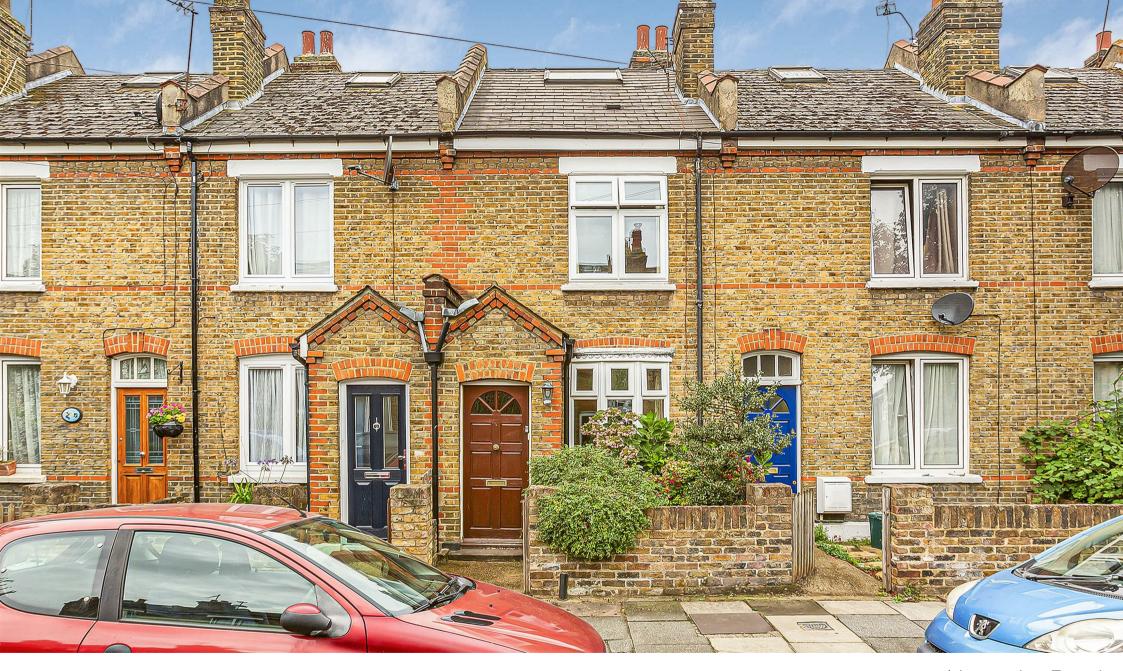

## Alexandra Road London SW14

 $\#\operatorname{Two}$ Bedroom Period Cottage – Potential To Loft Convert & Extend – West Facing Garden #

A charming and well presented mid terraced Victorian cottage centrally situated within East Sheen. This light and bright property offers a wealth of character features and is located on the favoured west facing side of this popular road. The property is arranged over two floors and offers approximately 618 sq ft of accommodation whilst still offering the potential, subject to planning permission, to covert the loft space and into the side return at ground floor level.

See previous approved planning permissions on Richmond Gov website – (21/1049/PS192) & (21/1017/HOT)

The current accommodation comprises; porch, reception room, a dining room with door leading to the rear garden, galley kitchen, one family bathroom, two double bedrooms and loft area currently used as storage. To the rear is a west facing rear garden with further storage. Alexandra Road is a convenient location close to local schools, shops and Mortlake Station. Palewell Common, Richmond Park and The River Thames are all nearby. There are two highly regarded and OFSTED rated 'outstanding' Primary schools within easy reach.