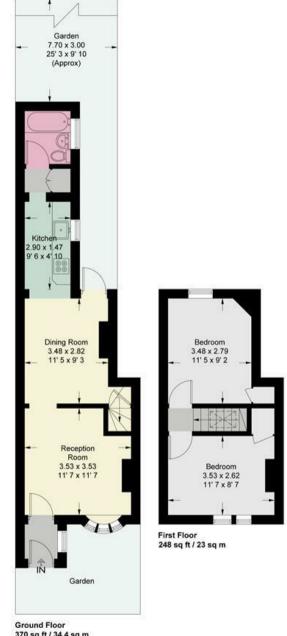

## **Alexandra Road**

Approximate Gross Internal Area = 618 sq ft / 57.4 sq m

This plan is not to scale and must be used as layout guidance only. All measurements and areas are approximate and should not be relied upon to provide accurate information. This plan must not be relied upon when making property valuations, design considerations or any other such relevant decisions. We accept no responsibility or liability (whether in contract, tort or otherwise) in relation to any loss whatsoever arising from or in connection with any use of this plan or the adequacy, accuracy or completeness of it or any information within it.

## Alexandra Road London SW14

 $\#\operatorname{Two}$ Bedroom Period Cottage – Potential To Loft Convert & Extend – West Facing Garden #

A charming and well presented mid terraced Victorian cottage centrally situated within East Sheen. This light and bright property offers a wealth of character features and is located on the favoured west facing side of this popular road. The property is arranged over two floors and offers approximately 618 sq ft of accommodation whilst still offering the potential, subject to planning permission, to covert the loft space and into the side return at ground floor level.