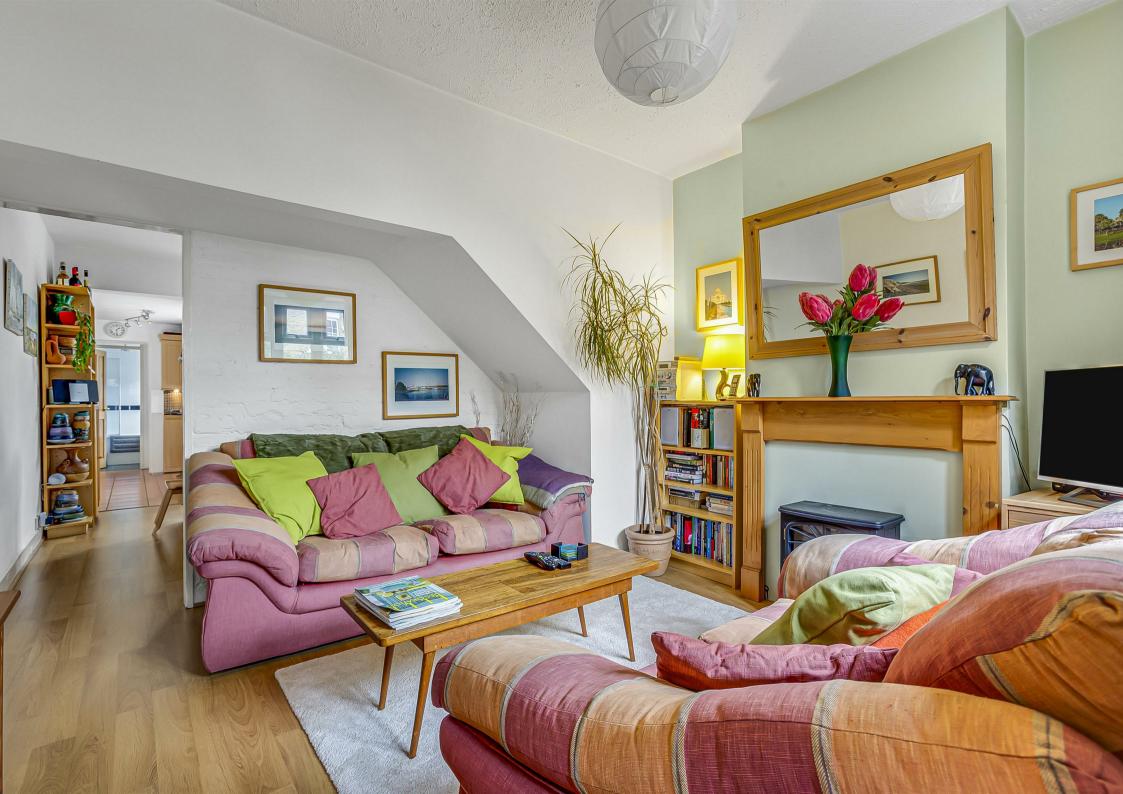

See previous approved planning permissions on Richmond Gov website – (21/1049/PS192) & (21/1017/HOT)

The current accommodation comprises; porch, reception room, a dining room with door leading to the rear garden, galley kitchen, one family bathroom, two double bedrooms and loft area currently used as storage. To the rear is a west facing rear garden with further storage. Alexandra Road is a convenient location close to local schools, shops and Mortlake Station. Palewell Common, Richmond Park and The River Thames are all nearby. There are two highly regarded and OFSTED rated 'outstanding' Primary schools within easy reach.