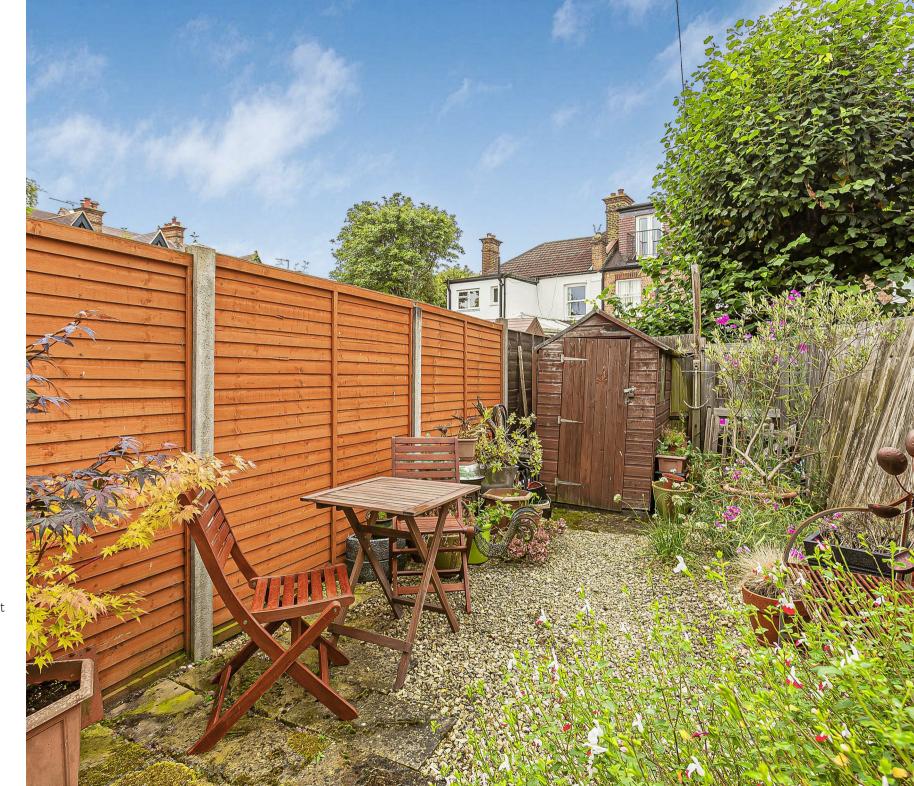

## Alexandra Road London SW14

 $\#\operatorname{Two}$ Bedroom Period Cottage – Potential To Loft Convert & Extend – West Facing Garden #

A charming and well presented mid terraced Victorian cottage centrally situated within East Sheen. This light and bright property offers a wealth of character features and is located on the favoured west facing side of this popular road. The property is arranged over two floors and offers approximately 618 sq ft of accommodation whilst still offering the potential, subject to planning permission, to covert the loft space and into the side return at ground floor level.

See previous approved planning permissions on Richmond Gov website – (21/1049/PS192) & (21/1017/HOT)

The current accommodation comprises; porch, reception room, a dining room with door leading to the rear garden, galley kitchen, one family bathroom, two double bedrooms and loft area currently used as storage. To the rear is a west facing rear garden with further storage. Alexandra Road is a convenient location close to local schools, shops and Mortlake Station. Palewell Common, Richmond Park and The River Thames are all nearby. There are two highly regarded and OFSTED rated 'outstanding' Primary schools within easy reach.