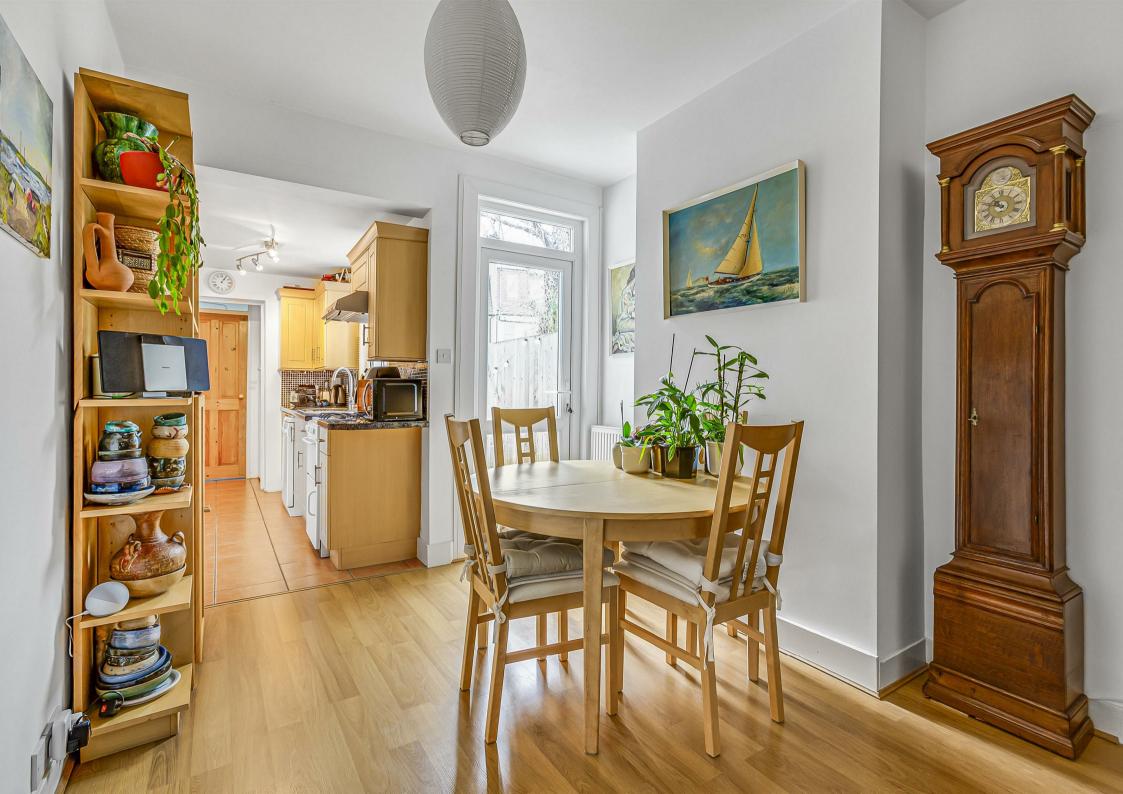

See previous approved planning permissions on Richmond Gov website – (21/1049/PS192) & (21/1017/HOT)

The current accommodation comprises; porch, reception room, a dining room with door leading to the rear garden, galley kitchen, one family bathroom, two double bedrooms and loft area currently used as storage. To the rear is a west facing rear garden with further storage. Alexandra Road is a convenient location close to local schools, shops and Mortlake Station. Palewell Common, Richmond Park and The River Thames are all nearby. There are two highly regarded and OFSTED rated 'outstanding' Primary schools within easy reach.