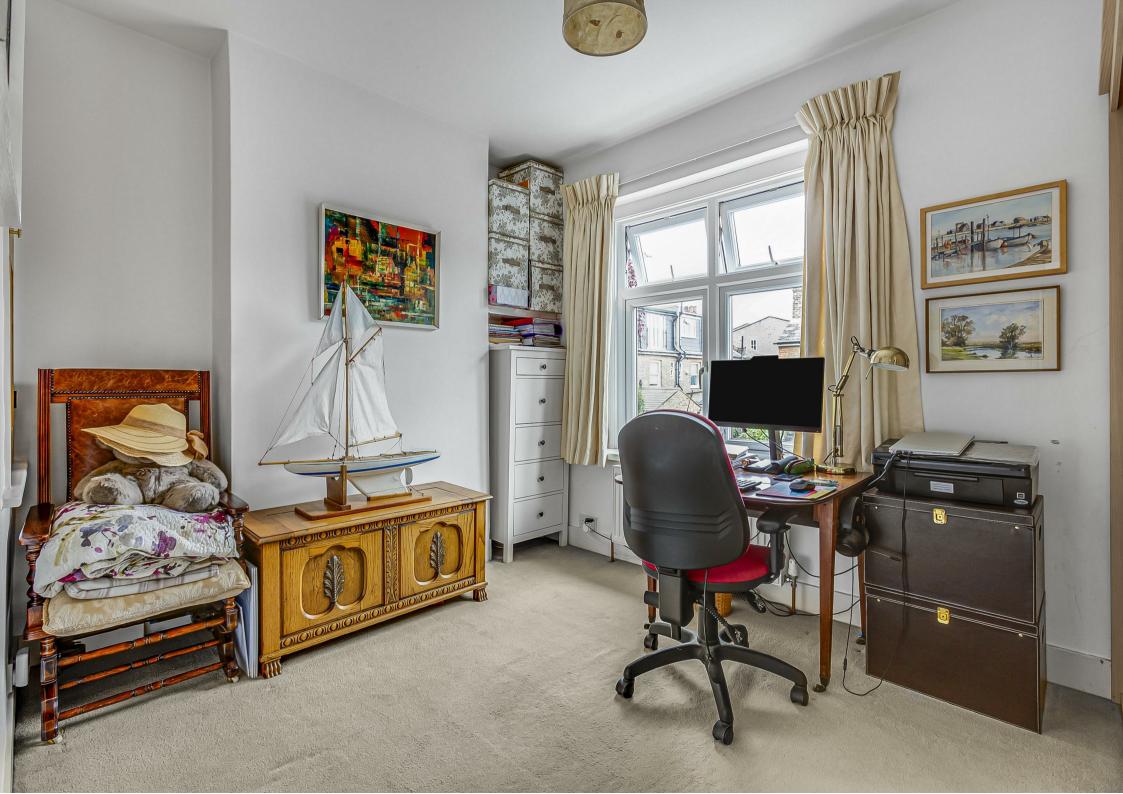

## Alexandra Road London SW14

 $\#\operatorname{Two}$ Bedroom Period Cottage – Potential To Loft Convert & Extend – West Facing Garden #

A charming and well presented mid terraced Victorian cottage centrally situated within East Sheen. This light and bright property offers a wealth of character features and is located on the favoured west facing side of this popular road. The property is arranged over two floors and offers approximately 618 sq ft of accommodation whilst still offering the potential, subject to planning permission, to covert the loft space and into the side return at ground floor level.

See previous approved planning permissions on Richmond Gov website – (21/1049/PS192) & (21/1017/HOT)

The current accommodation comprises; porch, reception room, a dining room with door leading to the rear garden, galley kitchen, one family bathroom, two double bedrooms and loft area currently used as storage. To the rear is a west facing rear garden with further storage. Alexandra Road is a convenient location close to local schools, shops and Mortlake Station. Palewell Common, Richmond Park and The River Thames are all nearby. There are two highly regarded and OFSTED rated 'outstanding' Primary schools within easy reach.