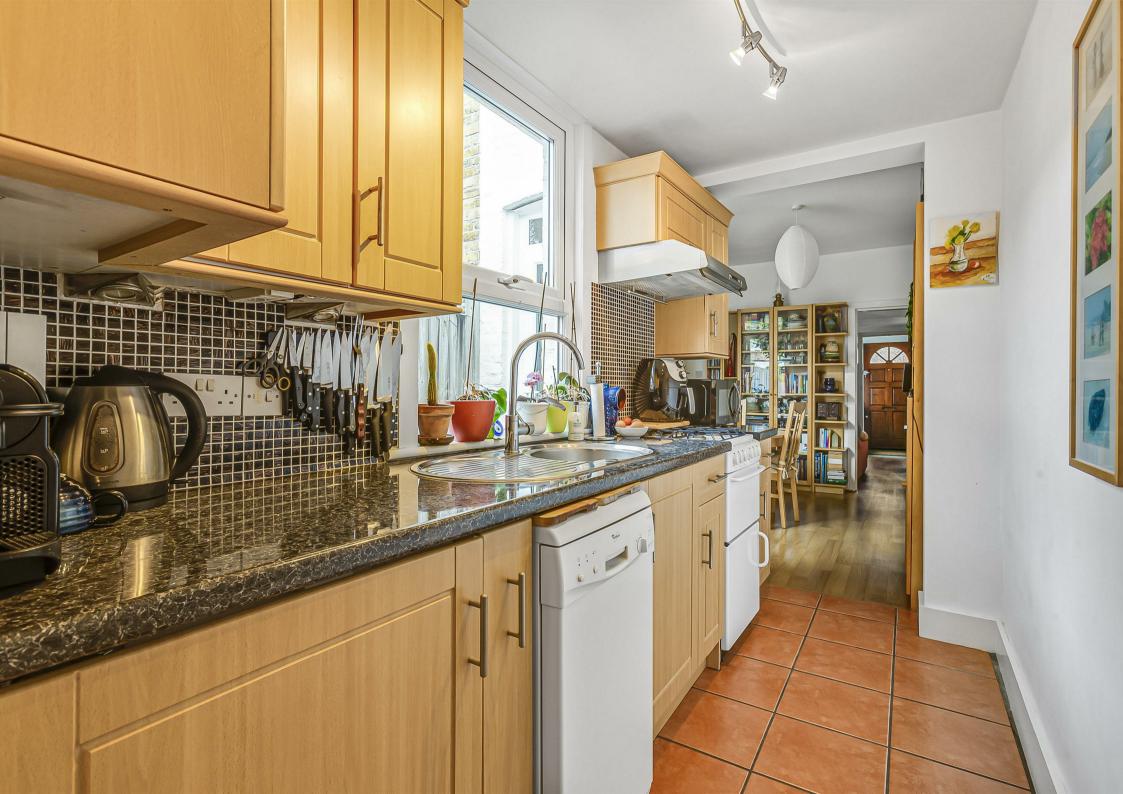

## Alexandra Road London SW14

 $\#\operatorname{Two}$ Bedroom Period Cottage – Potential To Loft Convert & Extend – West Facing Garden #

A charming and well presented mid terraced Victorian cottage centrally situated within East Sheen. This light and bright property offers a wealth of character features and is located on the favoured west facing side of this popular road. The property is arranged over two floors and offers approximately 618 sq ft of accommodation whilst still offering the potential, subject to planning permission, to covert the loft space and into the side return at ground floor level.

See previous approved planning permissions on Richmond Gov website – (21/1049/PS192) & (21/1017/HOT)

The current accommodation comprises; porch, reception room, a dining room with door leading to the rear garden, galley kitchen, one family bathroom, two double bedrooms and loft area currently used as storage. To the rear is a west facing rear garden with further storage. Alexandra Road is a convenient location close to local schools, shops and Mortlake Station. Palewell Common, Richmond Park and The River Thames are all nearby. There are two highly regarded and OFSTED rated 'outstanding' Primary schools within easy reach.