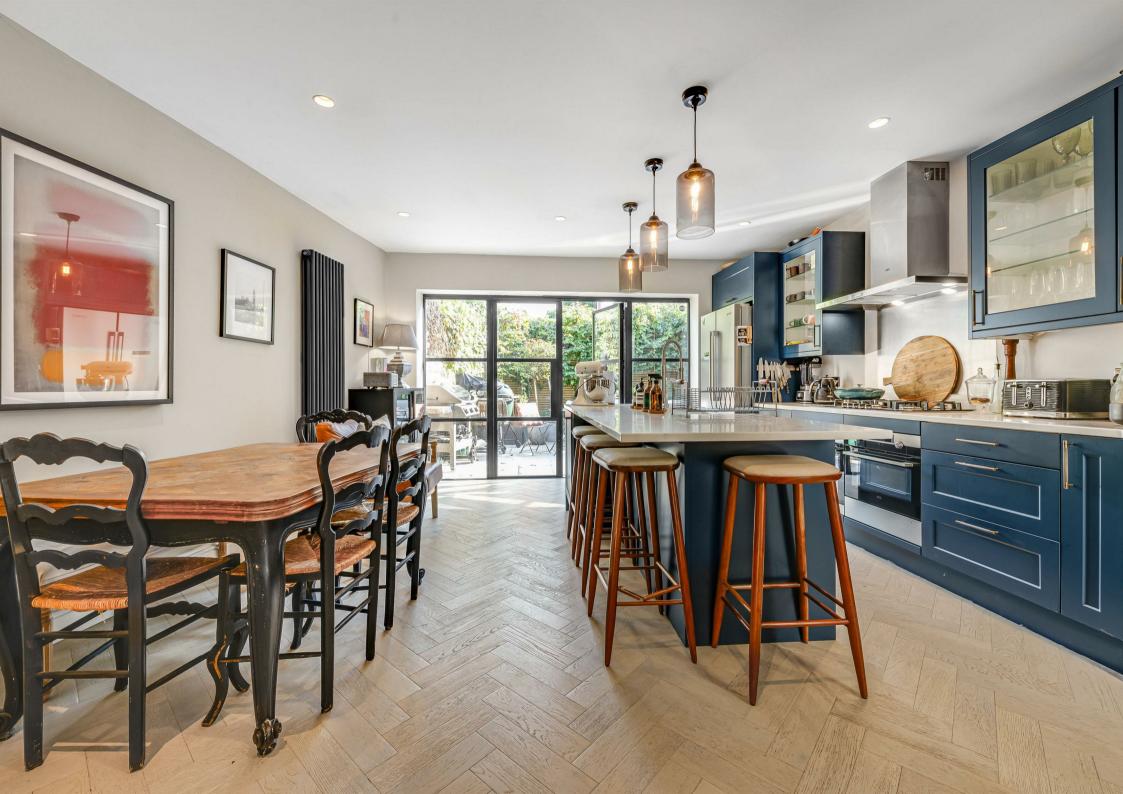

## Lower Richmond Road London SW14

A stylish two bedroom ground floor flat with a private south facing garden that has been extended and fully refurbished to the highest standard. This stunning home perfectly combines modern design with timeless elegance, making it an exceptional find just moments from Mortlake Station, and The River Thames. The accommodation comprises entrance hallway with a separate utility room, two double bedrooms, a luxury family bathroom and an impressive open plan kitchen / living space at the rear with direct access to a landscaped south facing garden. The property is ideally located for Mortlake Station providing direct services to London Waterloo and for the outstanding Thomson House and St Mary Magdalen's Catholic Primary Schools. The property is conveniently situated for the abundant shopping and leisure amenities of both East Sheen and Richmond including numerous boutique shops, restaurants, bars, gastro pubs and coffee shops. The Thames Path provides an idyllic walk along The River Thames with Barnes just minutes away whilst Richmond Park is within 1.0 mile of the property.