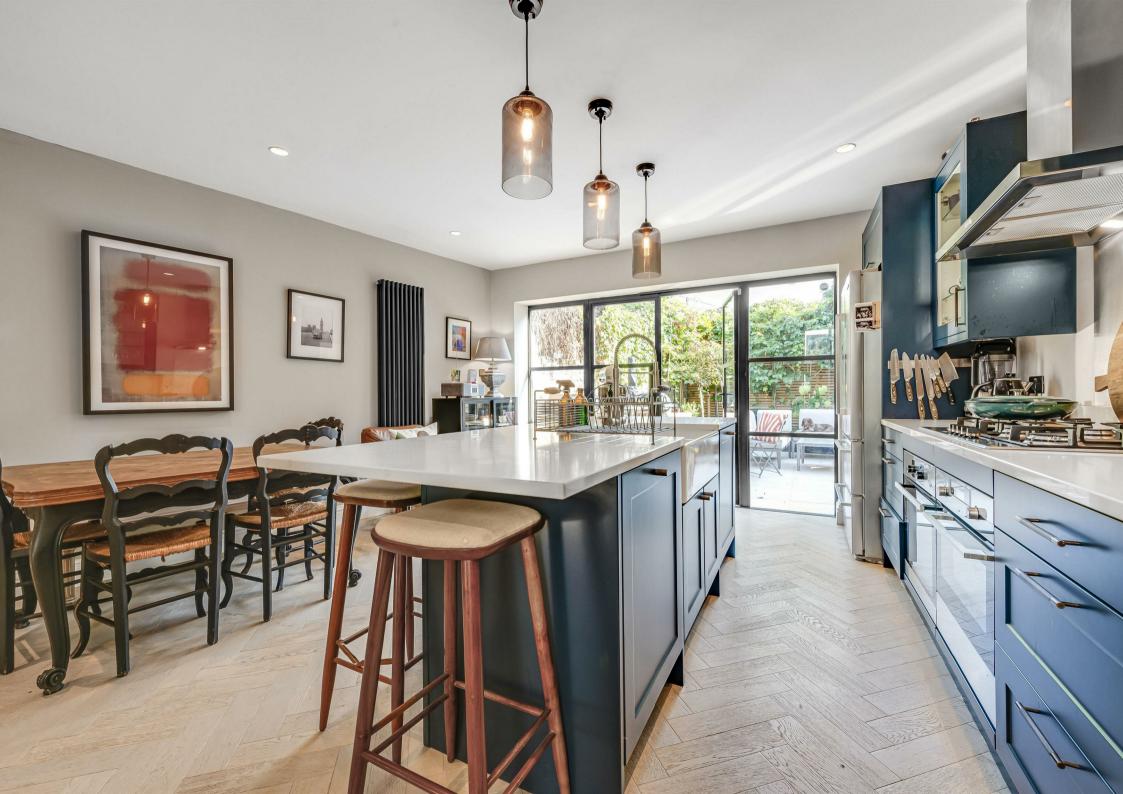

## Lower Richmond Road London SW14

A stylish two bedroom ground floor flat with a private south facing garden that has been extended and fully refurbished to the highest standard. This stunning home perfectly combines modern design with timeless elegance, making it an exceptional find just moments from Mortlake Station, and The River Thames. The accommodation comprises entrance hallway with a separate utility room, two double bedrooms, a luxury family bathroom and an impressive open plan kitchen / living space at the rear with direct access to a landscaped south facing garden. The property is ideally located for Mortlake Station providing direct services to London Waterloo and for the outstanding Thomson House and St Mary Magdalen's Catholic Primary Schools. The property is conveniently situated for the abundant shopping and leisure amenities of both East Sheen and Richmond including numerous boutique shops, restaurants, bars, gastro pubs and coffee shops. The Thames Path provides an idyllic walk along The River Thames with Barnes just minutes away whilst Richmond Park is within 1.0 mile of the property.