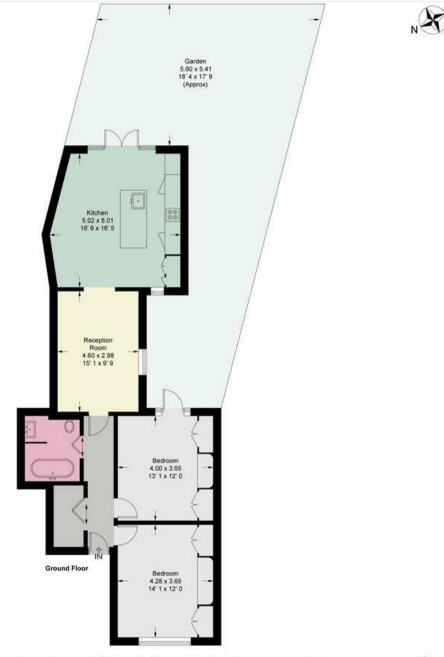

## Lower Richmond Road

Approximate Gross Internal Area = 921 sq ft / 85.6 sq m

This plan is not to scale and must be used as layout guidance only. All measurements and areas are approximate and should not be relied upon to provide accurate information. This plan must not be relied upon when making property valuations, design considerations or any other such relevant decisions. We accept no responsibility or liability (whether in contract, tort or otherwise) in relation to any loss whatsoever arising from or in connection with any use of this plan or the adequacy, accuracy or completeness of it or any information within it.