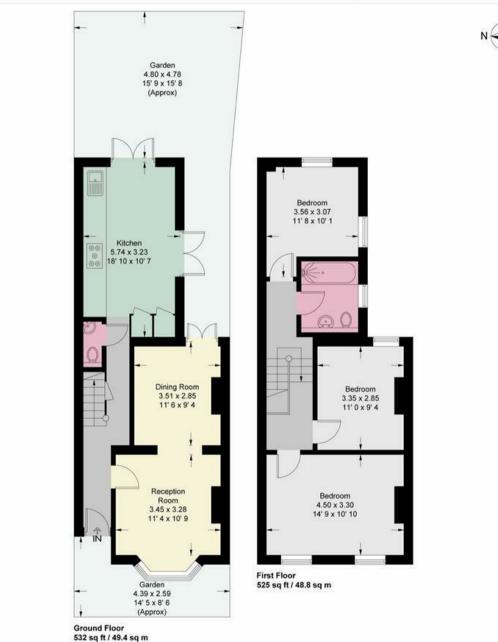

## Sefton Street

Approximate Gross Internal Area = 1057 sq ft / 98.2 sq m

This plan is not to scale and must be used as layout guidance only. All measurements and areas are approximate and should not be relied upon to provide accurate information. This plan must not be relied upon when making property valuations, design considerations or any other such relevant decisions. We accept no responsibility or liability (whether in contract, tort or otherwise) in relation to any loss whatsoever arising from or in connection with any use of this plan or the adequacy, accuracy or completeness of it or any information within it.