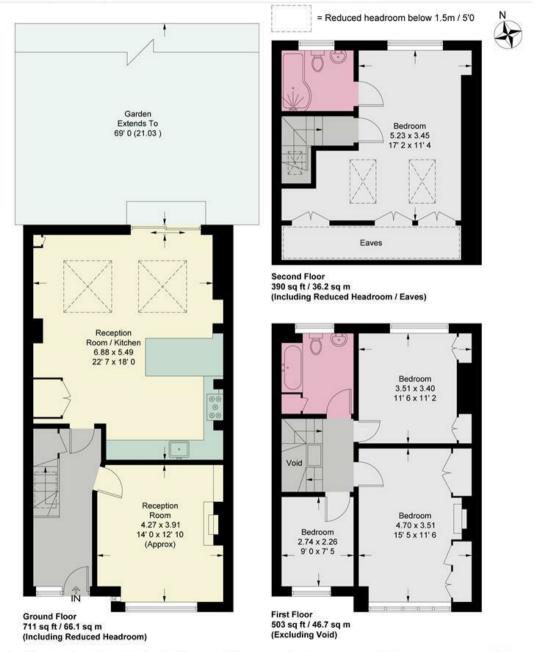

## **Kingsway**

Approximate Gross Internal Area = 1539 sq ft / 143 sq m (Excluding Reduced Headroom / Eaves / Void)
Reduced Headroom / Eaves = 65 sq ft / 6 sq m
Total = 1604 sq ft / 149 sq m

This plan is not to scale and must be used as layout guidance only. All measurements and areas are approximate and should not be relied upon to provide accurate information. This plan must not be relied upon when making property valuations, design considerations or any other such relevant decisions. We accept no responsibility or liability (whether in contract, tort or otherwise) in relation to any loss whatsoever arising from or in connection with any use of this plan or the adequacy, accuracy or completeness of it or any information within it.