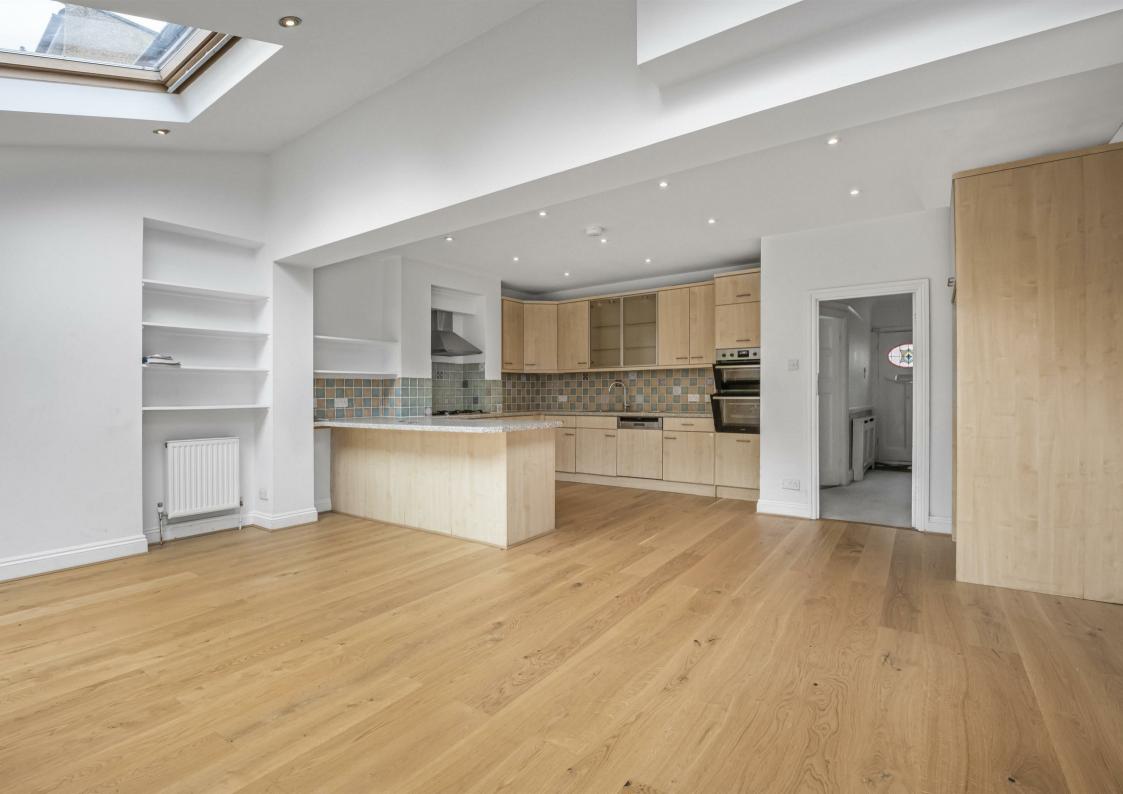

## Kingsway London SW14

- FOUR BEDROOMS - LARGE GARDEN - CLOSE TO EXCELLENT SCHOOLS - NO CHAIN -

Offered for sale with no onward chain, this well presented four bedroom family house has great long term potential and is located close to several excellent local primary schools. The accommodation is arranged across three floors to provide; a buggy friendly entrance hallway that affords access to a separate reception room with a feature fireplace. and an extended kitchen / family room with access to the garden. Upstairs, to the first floor are three bedrooms and a family bathroom whilst to the top floor is a super loft extension with principal bedroom and ensuite bathroom. Outside the property boasts a well panted 69ft rear garden with patio seating areas and useful rear access. Kingsway is ideally located within easy reach of the popular High Street of East Sheen with its numerous excellent shops and coffee bars. Mortlake mainline railway station is a short walk away providing direct access into Central London.