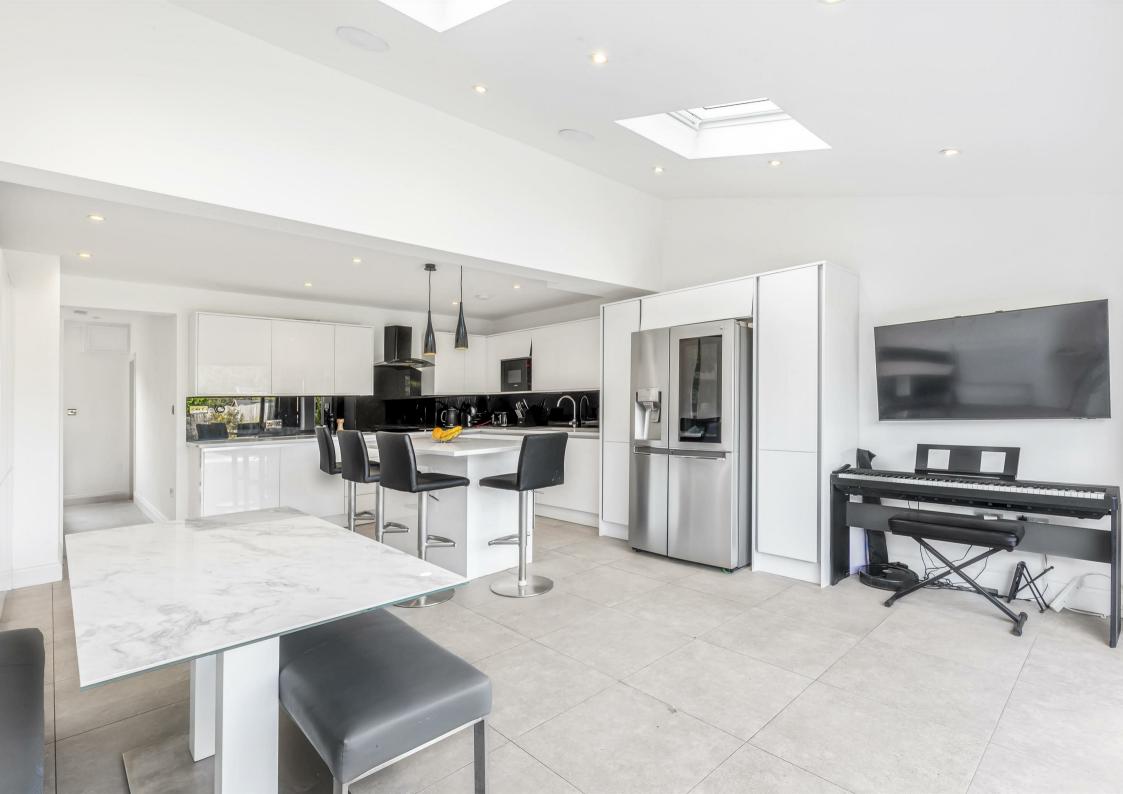

## Kings Farm Avenue Richmond TW10

An extended and beautifully presented three bedroom family home located in a quiet cul-de-sac location. This lovely property offers accommodation over two floors comprising entrance hall, separate reception room, under stairs storage and a stunning extended kitchen / dining room ideal for entertaining with bi-folding doors out to the garden. There are three good sized bedrooms and a modern family bathroom with ample storage available in the loft. Outside the property there is a low maintenance rear garden with useful rear access and uninterrupted views across allotments behind, and a secluded garden to the front with space for secure bike storage. Kings Farm Avenue is within the catchment area of many of the sought after local schools including Marshgate, and Holy Trinity. North Sheen station which offers a direct route into London is also a short walk away.