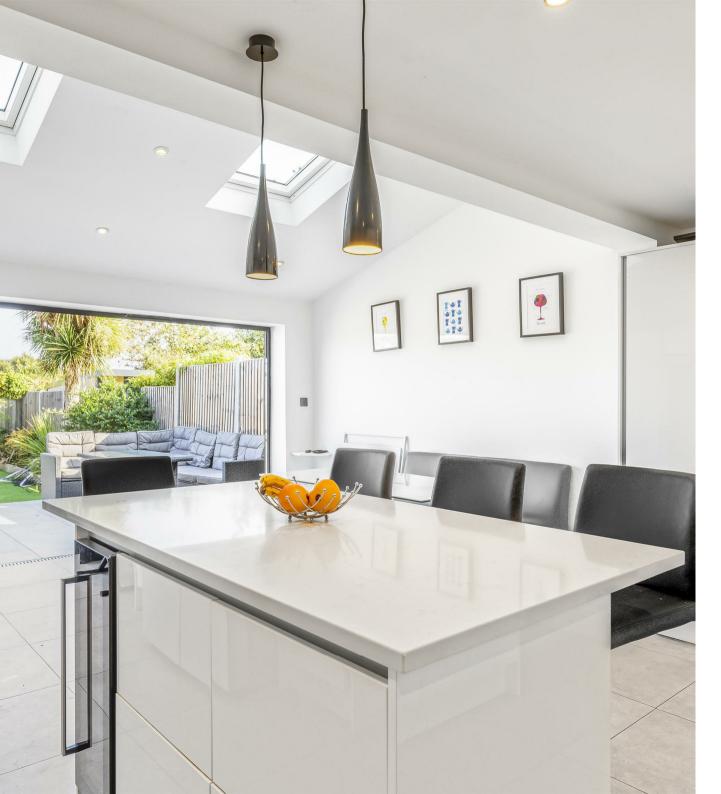

## Kings Farm Avenue Richmond TW10

An extended and beautifully presented three bedroom family home located in a quiet cul-de-sac location. This lovely property offers accommodation over two floors comprising entrance hall, separate reception room, under stairs storage and a stunning extended kitchen / dining room ideal for entertaining with bi-folding doors out to the garden. There are three good sized bedrooms and a modern family bathroom with ample storage available in the loft. Outside the property there is a low maintenance rear garden with useful rear access and uninterrupted views across allotments behind, and a secluded garden to the front with space for secure bike storage. Kings Farm Avenue is within the catchment area of many of the sought after local schools including Marshgate, and Holy Trinity. North Sheen station which offers a direct route into London is also a short walk away.