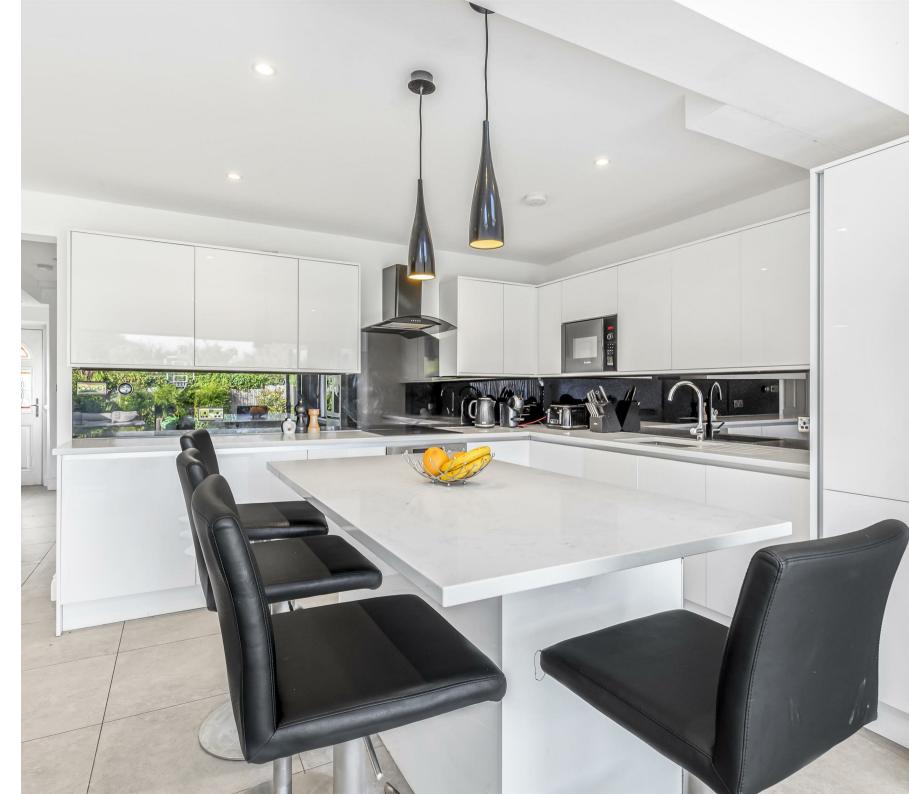

## Kings Farm Avenue Richmond TW10

An extended and beautifully presented three bedroom family home located in a quiet cul-de-sac location. This lovely property offers accommodation over two floors comprising entrance hall, separate reception room, under stairs storage and a stunning extended kitchen / dining room ideal for entertaining with bi-folding doors out to the garden. There are three good sized bedrooms and a modern family bathroom with ample storage available in the loft. Outside the property there is a low maintenance rear garden with useful rear access and uninterrupted views across allotments behind, and a secluded garden to the front with space for secure bike storage. Kings Farm Avenue is within the catchment area of many of the sought after local schools including Marshgate, and Holy Trinity. North Sheen station which offers a direct route into London is also a short walk away.