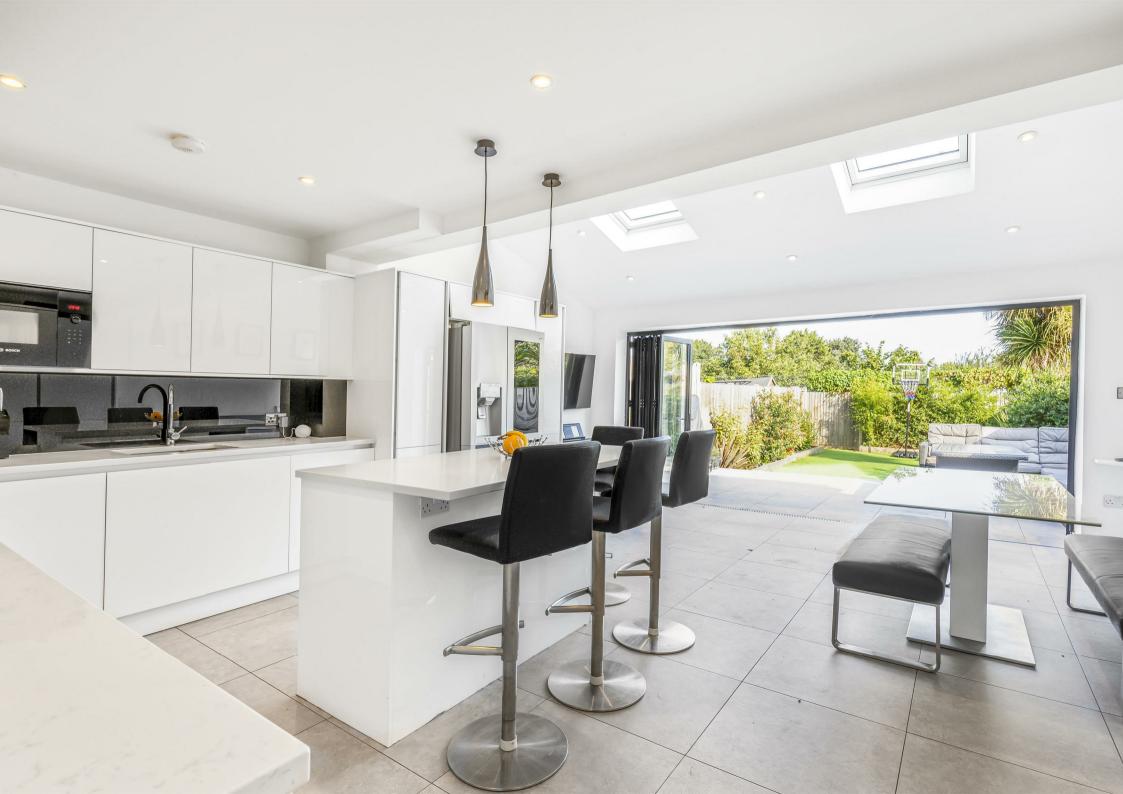

## Kings Farm Avenue Richmond TW10

An extended and beautifully presented three bedroom family home located in a quiet cul-de-sac location. This lovely property offers accommodation over two floors comprising entrance hall, separate reception room, under stairs storage and a stunning extended kitchen / dining room ideal for entertaining with bi-folding doors out to the garden. There are three good sized bedrooms and a modern family bathroom with ample storage available in the loft. Outside the property there is a low maintenance rear garden with useful rear access and uninterrupted views across allotments behind, and a secluded garden to the front with space for secure bike storage. Kings Farm Avenue is within the catchment area of many of the sought after local schools including Marshgate, and Holy Trinity. North Sheen station which offers a direct route into London is also a short walk away.