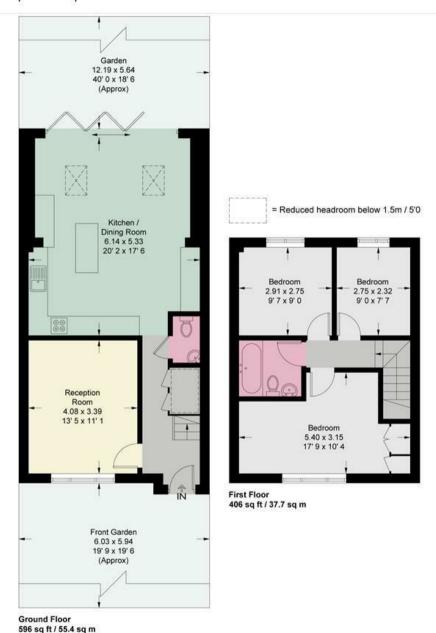

## **Kings Farm Avenue**

Approximate Gross Internal Area = 990 sq ft / 92 sq m (Excluding Reduced Headroom)
Reduced Headroom = 12 sq ft / 1.1 sq m
Total = 1002 sq ft / 93.1 sq m

This plan is not to scale and must be used as layout guidance only. All measurements and areas are approximate and should not be relied upon to provide accurate information. This plan must not be relied upon when making property valuations, design considerations or any other such relevant decisions. We accept no responsibility or liability (whether in contract, tort or otherwise) in relation to any loss whatsoever arising from or in connection with any use of this plan or the adequacy, accuracy or completeness of it or any information within it.