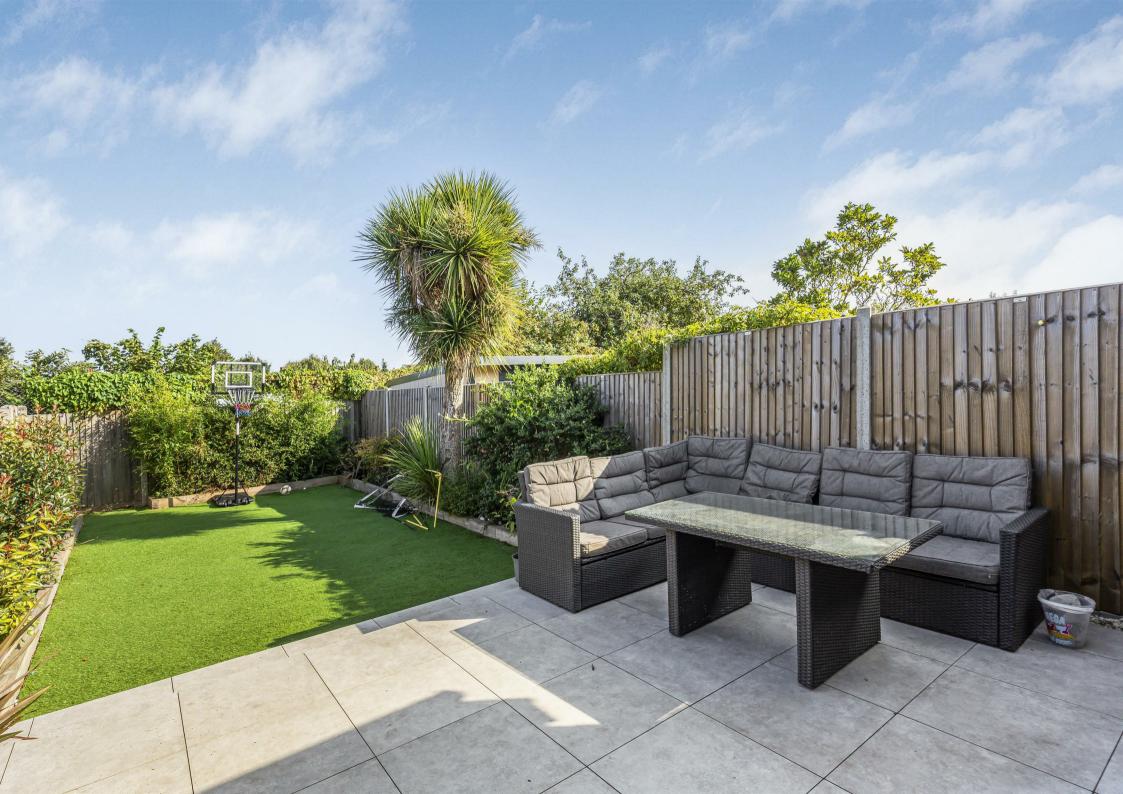

## Kings Farm Avenue Richmond TW10

An extended and beautifully presented three bedroom family home located in a quiet cul-de-sac location. This lovely property offers accommodation over two floors comprising entrance hall, separate reception room, under stairs storage and a stunning extended kitchen / dining room ideal for entertaining with bi-folding doors out to the garden. There are three good sized bedrooms and a modern family bathroom with ample storage available in the loft. Outside the property there is a low maintenance rear garden with useful rear access and uninterrupted views across allotments behind, and a secluded garden to the front with space for secure bike storage. Kings Farm Avenue is within the catchment area of many of the sought after local schools including Marshgate, and Holy Trinity. North Sheen station which offers a direct route into London is also a short walk away.